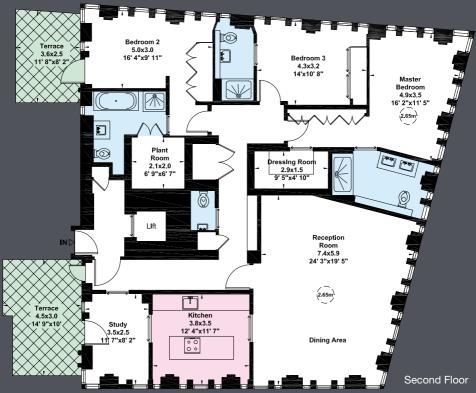

## ACCOMMODATION

Reception Room | Kitchen | 3 Bedrooms 3 Bathrooms | Guest W/C | Terrace Lift | Porter Off-Street Parking by separate negotiation

## **TERMS**

Price upon application Leasehold: 999 years Service Charge: £5,945 pa Ground Rent: Peppercorn EPC: B

GROSS INTERNAL AREA (APPROX.) 178 sq m (1,924 sq ft) Excluding Lift

TERRACE AREA (APPROX.) 22 sq m (236 sq ft)