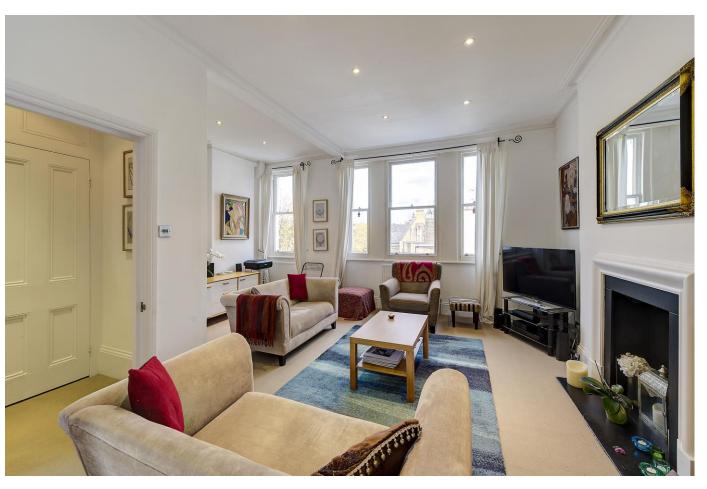

The open-plan kitchen, dining and reception room located on the second floor enjoy a duel aspect enjoying lovely views. There is also separate study that is located on the half landing.

The bedroom accommodation is located on the third floor with two large double bedrooms (one en suite) and a separate shower room on the half landing between the second and third floors. There is also a small balcony located off the principal bedroom.