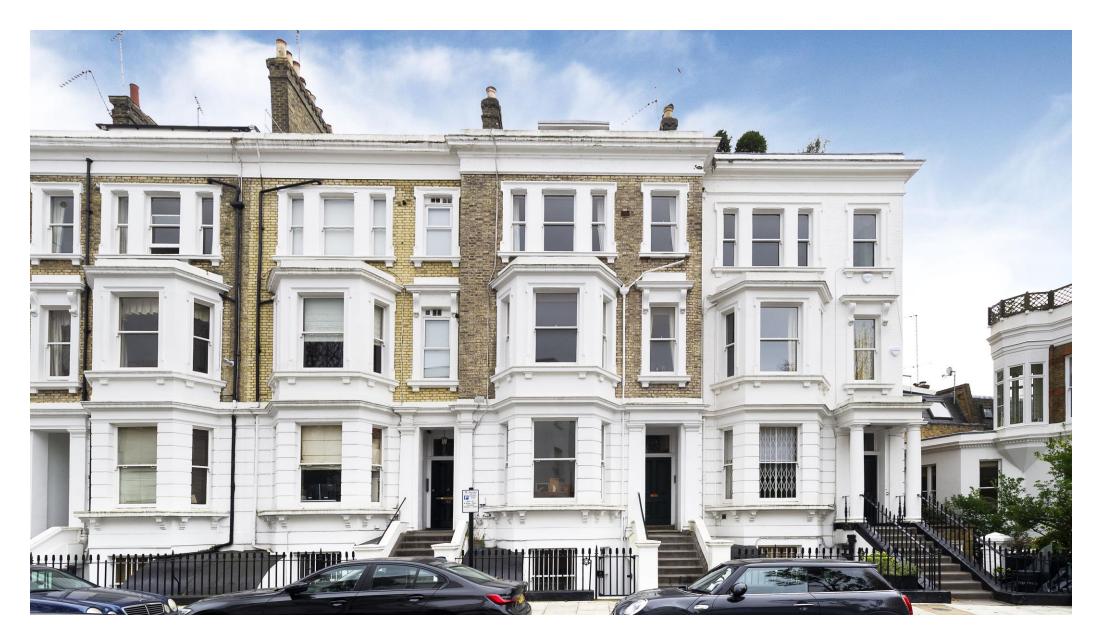

A well-presented & bright two bedroom, two bathroom contemporary duplex apartment in a white stucco-fronted period building in the sought after Stratford Village

Stratford Road, London, W8

- White Stucco fronted period property
- Sought after location in the 'Stratford Village'
- Two bedrooms
- Two bathrooms
- Open-plan kitchen, dining & reception room
- Separate Study

## About

Occupying the entire second and third floor of an attractive white stucco-fronted period conversion (with entrance on the first floor level), the property is well presented and offers excellent living & entertaining space, an abundance of natural light and ample storage throughout.

## Location

Stratford Road is located in the popular 'Stratford Village' area which offers an abundance of local amenities and shops. Kensington High Street is a short walk away, along with the transport links of Earls Court Road and the A4.