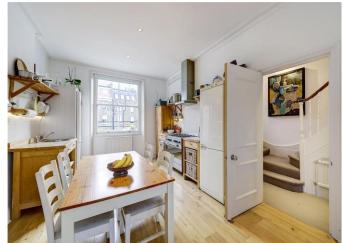

## About

Occupying the entire second and third floor of an attractive white stucco-fronted period conversion (with entrance on the first floor level), the property is well presented and offers excellent living & entertaining space, an abundance of natural light and ample storage throughout.