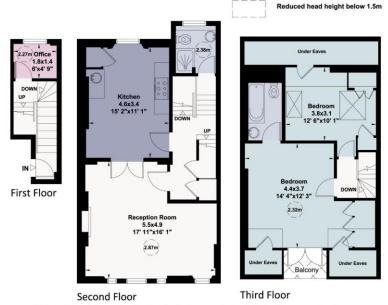

The open-plan kitchen, dining and reception room located on the second floor enjoy a duel aspect enjoying lovely views. There is also separate study that is located on the half landing.

The bedroom accommodation is located on the third floor with two large double bedrooms (one en suite) and a separate shower room on the half landing between the second and third floors. There is also a small balcony located off the principal bedroom.

## Stratford Road, W8

Gross internal area (approx.) 115 Sq m (1235 Sq ft) Including Under Eaves and Under 1.5 97 Sq m (1041 Sq ft) Excluding Under Eaves and Under 1.5m For identification only, Not to Scale