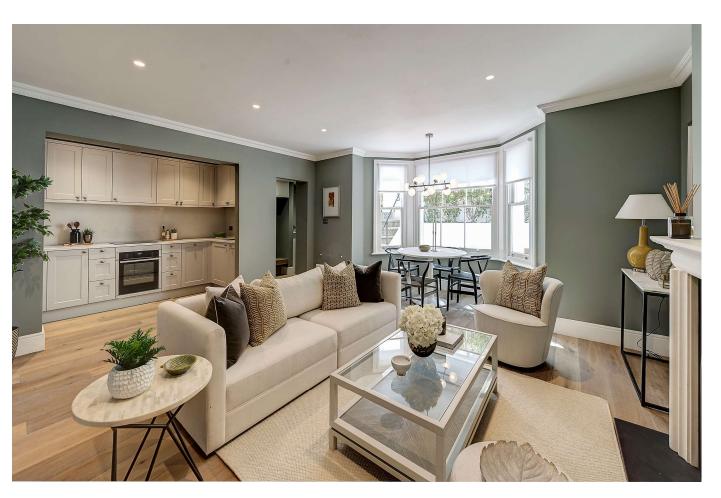

There is a large open plan kitchen, dining and reception room which is flooded with light. The apartment also offers a separate storage room in the vaults by the entrance.