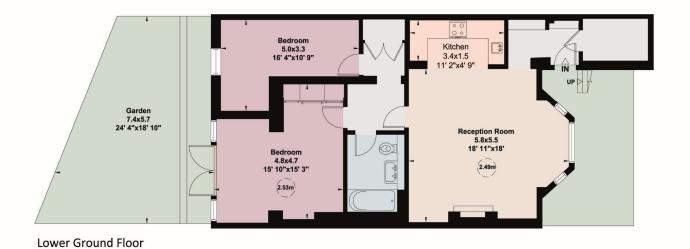

**Upper Addison Gardens, W14** 

Gross internal area (approx.) 92 Sq m (990 Sq ft) For identification only, Not to Scale capital 020 8671 7722

Not to scale, for guidance only and must not be relied upon as a statement of fact. All measurements and areas are approximate only (and have been prepared in accordance with the current edition of the RICS Code of Measuring Practice)