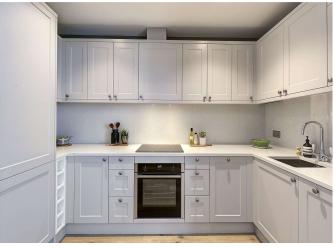

There is a large open plan kitchen, dining and reception room which is flooded with light. The apartment also offers a separate storage room in the vaults by the entrance.