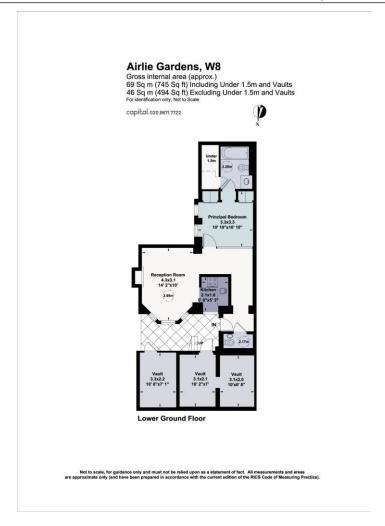

# About this property

This wonderful lower ground floor flat forms part of a traditional period building in the heart of Kensington and benefits from access to private communal garden.

The principal reception room offers great entertaining space with open plan kitchen, and good ceiling height. There is certainly a feeling of grandeur about this room.