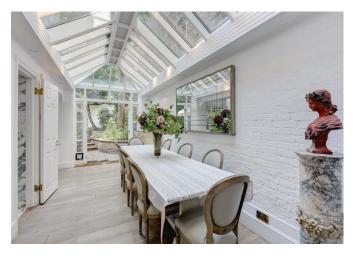

The lower ground floor encompasses a reception room, smart fitted modern kitchen and dining area along with a double bedroom, bathroom and a separate shower room. A stunning conservatory is positioned the rear of the property and provides a wonderful dining/entertaining space leading out onto the garden. There is also direct access to this floor via its own front door.