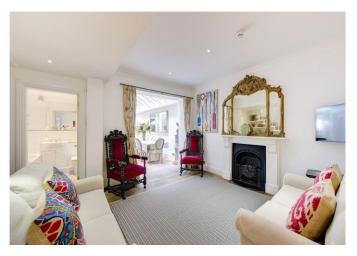

The lower ground floor encompasses a reception room, smart fitted modern kitchen and dining area along with a double bedroom, bathroom and a separate shower room. A stunning conservatory is positioned the rear of the property and provides a wonderful dining/entertaining space leading out onto the garden. There is also direct access to this floor via its own front door.