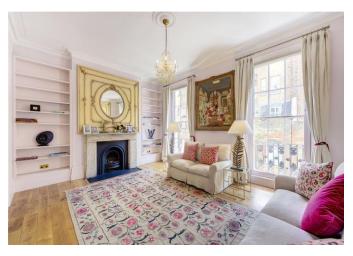

The upper ground floor hosts a stunning double reception room which can also be used as a dining room. In conjunction with this there is also a superb kitchen at the rear of the property, fitted with Siemens, Bosch & AEG

appliances, soft close and a food lift connected to the lower ground floor kitchen. Off this room there is a door straight out onto a terrace overlooking the secluded garden.

The first floor houses another wonderful entertaining space which is currently set up as a reception room, however an incoming buyer might also use this floor to provide further bedrooms or a study, indicating the versatility of the space. This floor also benefits from a terrace which overlooks the garden.