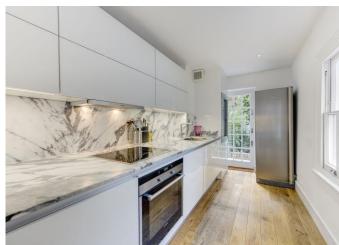

The lower ground floor encompasses a reception room, smart fitted modern kitchen and dining area along with a double bedroom, bathroom and a separate shower room. A stunning conservatory is positioned the rear of the property and provides a wonderful dining/entertaining space leading out onto the garden. There is also direct access to this floor via its own front door.

The upper ground floor hosts a stunning double reception room which can also be used as a dining room. In conjunction with this there is also a superb kitchen at the rear of the property, fitted with Siemens, Bosch & AEG