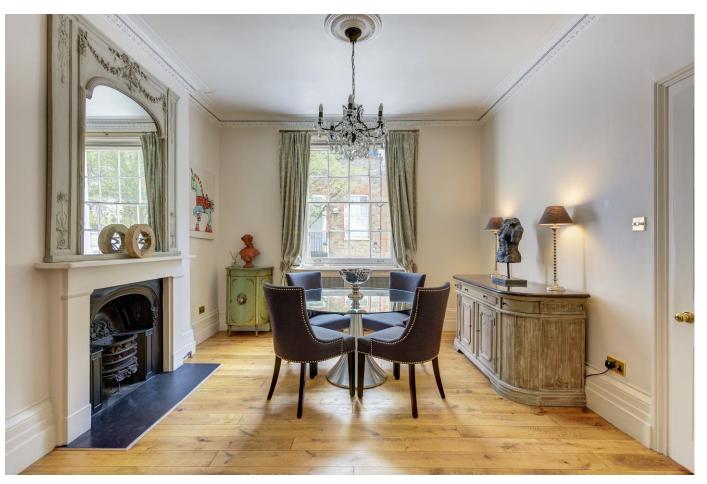

The upper ground floor hosts a stunning double reception room which can also be used as a dining room. In conjunction with this there is also a superb kitchen at the rear of the property, fitted with Siemens, Bosch & AEG

appliances, soft close and a food lift connected to the lower ground floor kitchen. Off this room there is a door straight out onto a terrace overlooking the secluded garden.

The first floor houses another wonderful entertaining space which is currently set up as a reception room, however an incoming buyer might also use this floor to provide further bedrooms or a study, indicating the versatility of the space. This floor also benefits from a terrace which overlooks the garden.