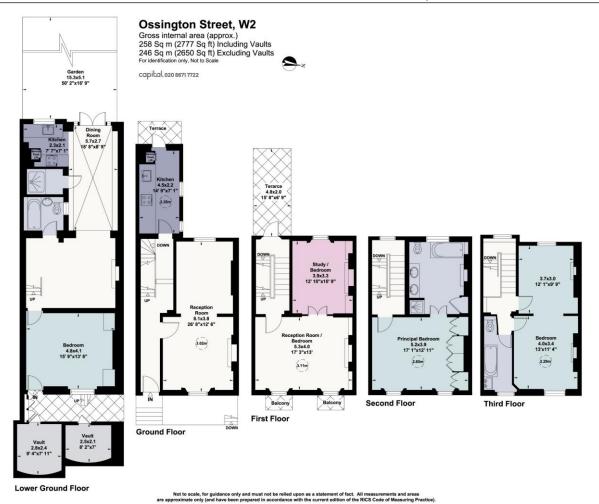

The lower ground floor encompasses a reception room, smart fitted modern kitchen and dining area along with a double bedroom, bathroom and a separate shower room. A stunning conservatory is positioned the rear of the property and provides a wonderful dining/entertaining space leading out onto the garden. There is also direct access to this floor via its own front door.

The upper ground floor hosts a stunning double reception room which can also be used as a dining room. In conjunction with this there is also a superb kitchen at the rear of the property, fitted with Siemens, Bosch & AEG

appliances, soft close and a food lift connected to the lower ground floor kitchen. Off this room there is a door straight out onto a terrace overlooking the secluded garden.

The first floor houses another wonderful entertaining space which is currently set up as a reception room, however an incoming buyer might also use this floor to provide further bedrooms or a study, indicating the versatility of the space. This floor also benefits from a terrace which overlooks the garden.

In addition to the second floor primary bedroom with adjoining bathroom, on the third floor there is a family bathroom and an additional two double bedrooms, currently furnished as a bedroom suite / open plan living area.