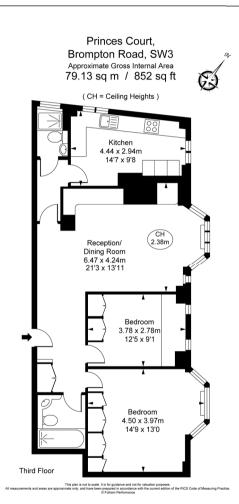

A newly refurbished two bedroom two bathroom apartment with a separate integrated kitchen on the third floor of this 24 hour portered and secure building opposite Harrods.

Princes Court, 88 Brompton Road, London, SW3

### About this property

A bright and newly refurbished two bedroom two bathroom third floor apartment with lift access. Benefitting from 24 hour porter and secured entry, this apartment block is excellently located, across the street from Harrods.

With two double bedrooms and two bathrooms, wooden flooring and an abundance of storage, this apartment is offered on an unfurnished basis and is ready for immediate occupation.