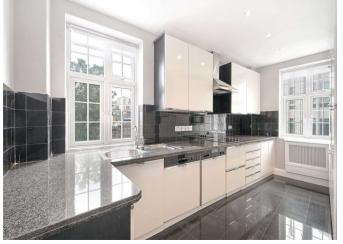

A newly refurbished two bedroom two bathroom apartment with a separate integrated kitchen on the third floor of this 24 hour portered and secure building opposite Harrods.

Princes Court, 88 Brompton Road, London, SW3

- Modern refurbished two double bedroom apartment
- Purpose built development with 24 hour porter
- Two bathrooms
- Separate kitchen
- Generous reception room