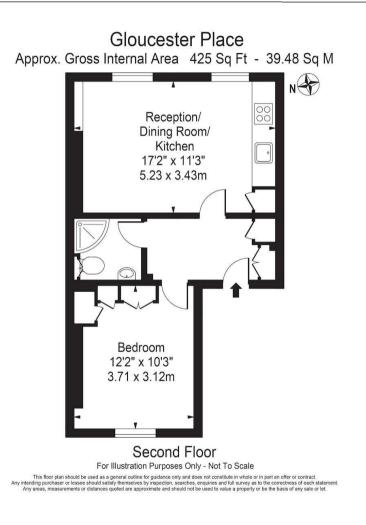

## About this property

A spacious and well-proportioned one bedroom second floor apartment in the heart of Gloucester Road, surrounded by all the amenities one could wish for.

The apartment benefits from an open plan reception and kitchen with integrated appliances, double bedroom and modern shower room.