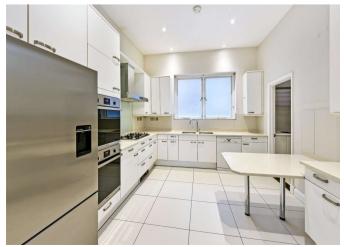

## About this property

Well presented mews house comprising contemporary kitchen and bathrooms further comprising 3 double en suite bedrooms, 1st floor reception room, kitchen with breakfast bar, dining room, cloak room, utility room, garage and additional allocated parking for one car.