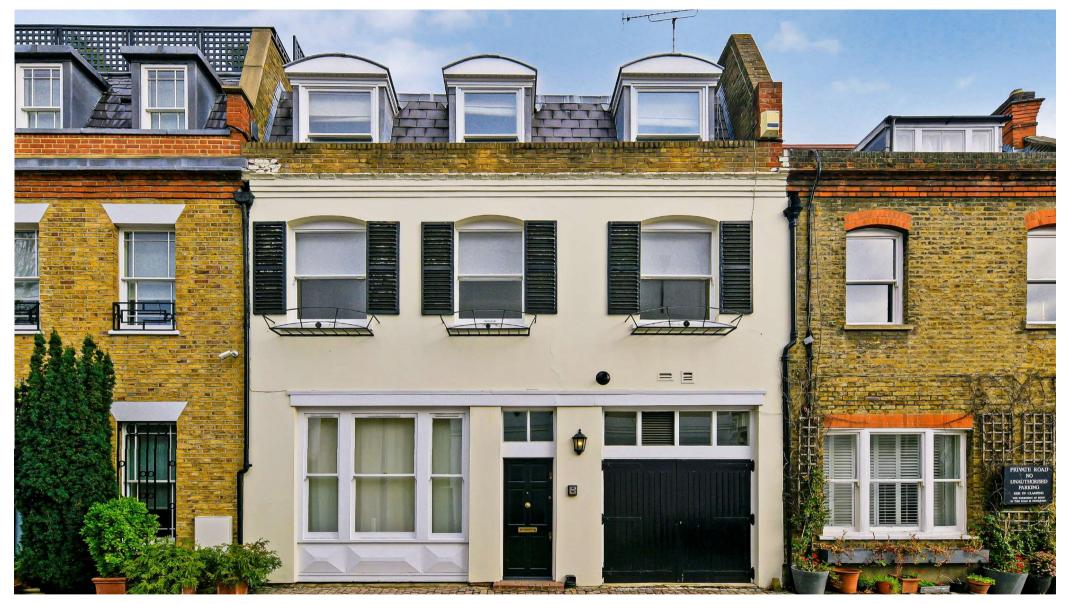

Well-presented three bedroom family home on a pretty cobbled mews with private garage and additional parking located in the heart of Knightsbridge.

Lennox Gardens Mews, Knightsbridge, London, SW1X

- 3 bedroom suites
- Reception room
- Kitchen with breakfast bar
- Dining room
- Cloakroom
- Garage
- Allocated parking space

## About this property

Well presented mews house comprising contemporary kitchen and bathrooms further comprising 3 double en suite bedrooms, 1st floor reception room, kitchen with breakfast bar, dining room, cloak room, utility room, garage and additional allocated parking for one car.