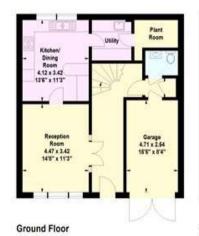

Knightsbridge Lettings +44 (0) 20 7584 8585

onTheMarket.com osavills savills.co.uk ghayden@savills.com

Lennox Gardens Mews, SW1

Gross internal area (approx) 198 sq.m (2133 sq.ft) For Identification Only, Not To Scale.

Second Floor

First Floor

Important notice Savills, their clients and any joint agents give notice that: 1. They are not authorised to make or give any representations or warranties in relation to the property either here or elsewhere, either on their own behalf or on behalf of their client or otherwise. They assume no responsibility for any statement that may be made in these particulars. These particulars do not form part of any offer or contract and must not be relied upon as statements or representations of fact. 2. Any areas, measurements or distances are approximate. The text, images and plans are for guidance only and are not necessarily comprehensive. It should not be assumed that the property has all necessary planning, building regulation or other consents and Savills have not tested any services, equipment or facilities. Prospective tenants must satisfy themselves by inspection or otherwise. Please note that the local area may be affected by aircraft noise, you should make your own enquiries regarding any noise within the area before you make any offer.