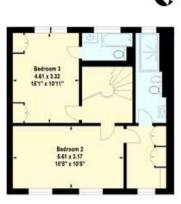

Knightsbridge Lettings +44 (0) 20 7584 8585

onTheMarket.com osavills savills.co.uk ghayden@savills.com

Lennox Gardens Mews, SW1

Gross internal area (approx) 198 sq.m (2133 sq.ft) For Identification Only, Not To Scale.

Second Floor

First Floor

Important notice Savills, their clients and any joint agents give notice that: 1. They are not authorised to make or give any representations or warranties in relation to the property either here or elsewhere, either on their own behalf or on behalf of their client or otherwise. They assume no responsibility for any statement that may be made in these particulars. These particulars do not form part of any offer or contract and must not be relied upon as statements or representations of fact. 2. Any areas, measurements or distances are approximate. The text, images and plans are for guidance only and are not necessarily comprehensive. It should not be assumed that the property has all necessary planning, building regulation or other consents and Savills have not tested any services, equipment or facilities. Prospective tenants must satisfy themselves by inspection or otherwise. Please note that the local area may be affected by aircraft noise, you should make your own enquiries regarding any noise within the area before you make any offer.