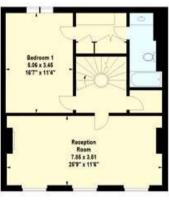

Knightsbridge Lettings +44 (0) 20 7584 8585

onTheMarket.com osavills savills.co.uk ghayden@savills.com

Lennox Gardens Mews, SW1

Gross internal area (approx) 198 sq.m (2133 sq.ft) For Identification Only, Not To Scale.

Second Floor

First Floor

Important notice Savills, their clients and any joint agents give notice that: 1. They are not authorised to make or give any representations or warranties in relation to the property either here or elsewhere, either on their own behalf or on behalf of their client or otherwise. They assume no responsibility for any statement that may be made in these particulars. These particulars do not form part of any offer or contract and must not be relied upon as statements or representations of fact. 2. Any areas, measurements or distances are approximate. The text, images and plans are for guidance only and are not necessarily comprehensive. It should not be assumed that the property has all necessary planning, building regulation or other consents and Savills have not tested any services, equipment or facilities. Prospective tenants must satisfy themselves by inspection or otherwise. Please note that the local area may be affected by aircraft noise, you should make your own enquiries regarding any noise within the area before you make any offer.