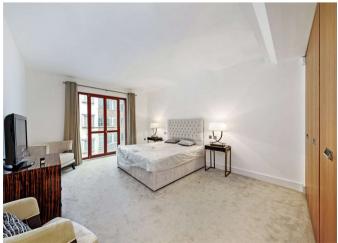

The property further comprises principal bedroom with fitted wardrobes and en suite bathroom including separate bath and shower, further double bedroom with fitted wardrobes, reception/ dining room with wood flooring, separate fully fitted kitchen and shower room.