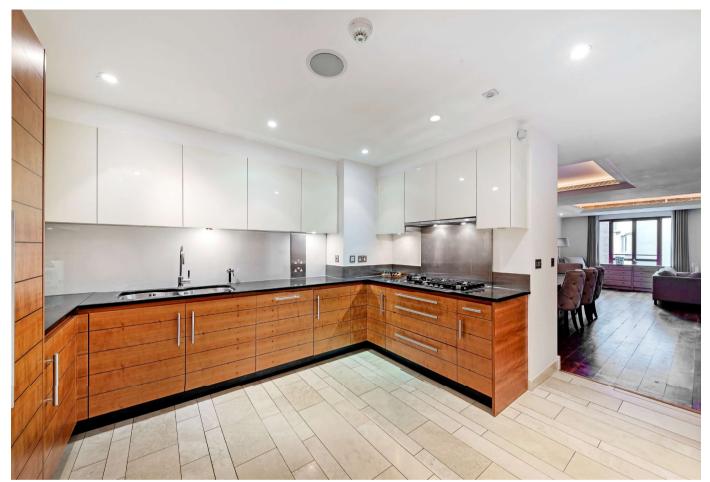

### About this property

Contemporary 6th floor apartment located in Knightsbridge benefitting from gym, swimming pool, 24 hour concierge, air conditioning, under floor heating, lift and underground parking.

The property further comprises principal bedroom with fitted wardrobes and en suite bathroom including separate bath and shower, further double bedroom with fitted wardrobes, reception/ dining room with wood flooring, separate fully fitted kitchen and shower room.