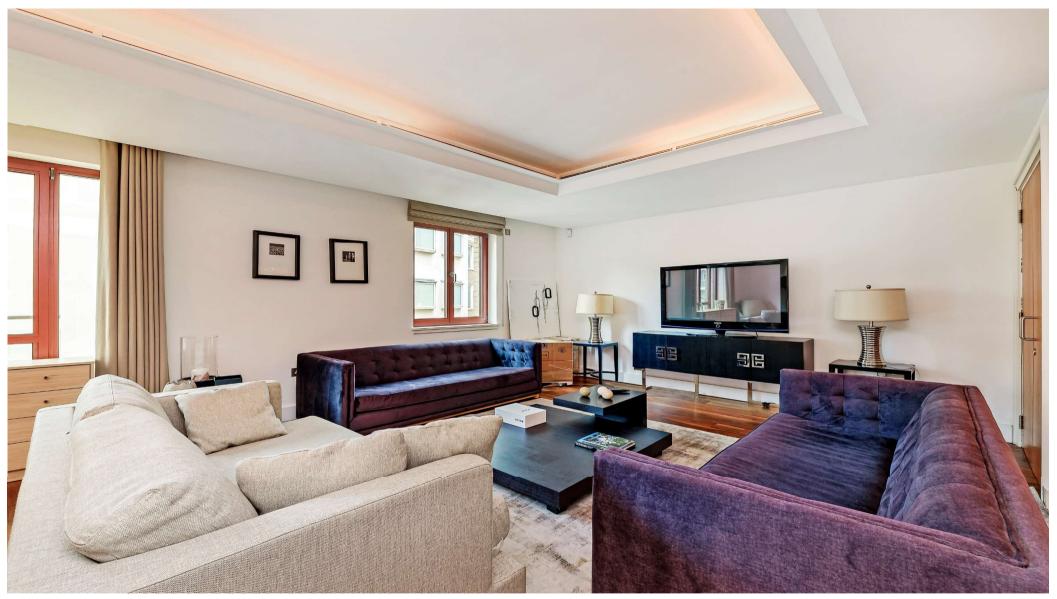

### About this property

Contemporary 6th floor apartment located in Knightsbridge benefitting from gym, swimming pool, 24 hour concierge, air conditioning, under floor heating, lift and underground parking.

The property further comprises principal bedroom with fitted wardrobes and en suite bathroom including separate bath and shower, further double bedroom with fitted wardrobes, reception/ dining room with wood flooring, separate fully fitted kitchen and shower room.