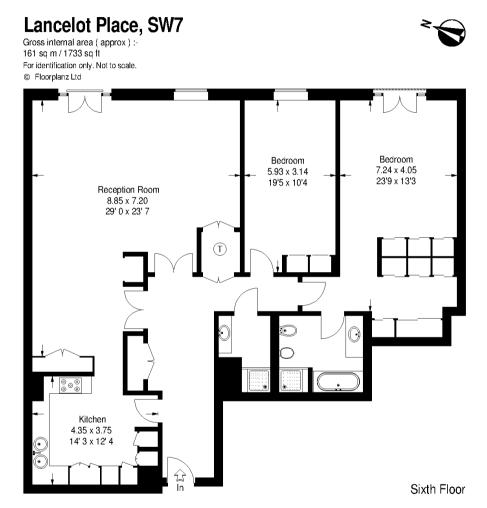

Stylish 6th floor apartment in this prestigious development in Knightsbridge with two double bedrooms, west facing views, gym and pool facilities and 24 hour concierge.

- 2 Double bedrooms (1 en suite)
- Reception/dining room
- Separate kitchen
- Bathroom
- Gym & pool
- 24 hour porter
- Underground parking

### About this property

Contemporary 6th floor apartment located in Knightsbridge benefitting from gym, swimming pool, 24 hour concierge, air conditioning, under floor heating, lift and underground parking.

The property further comprises principal bedroom with fitted wardrobes and en suite bathroom including separate bath and shower, further double bedroom with fitted wardrobes, reception/ dining room with wood flooring, separate fully fitted kitchen and shower room.