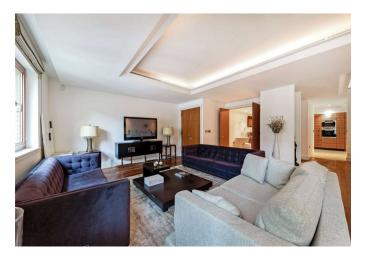

The property further comprises principal bedroom with fitted wardrobes and en suite bathroom including separate bath and shower, further double bedroom with fitted wardrobes, reception/ dining room with wood flooring, separate fully fitted kitchen and shower room.