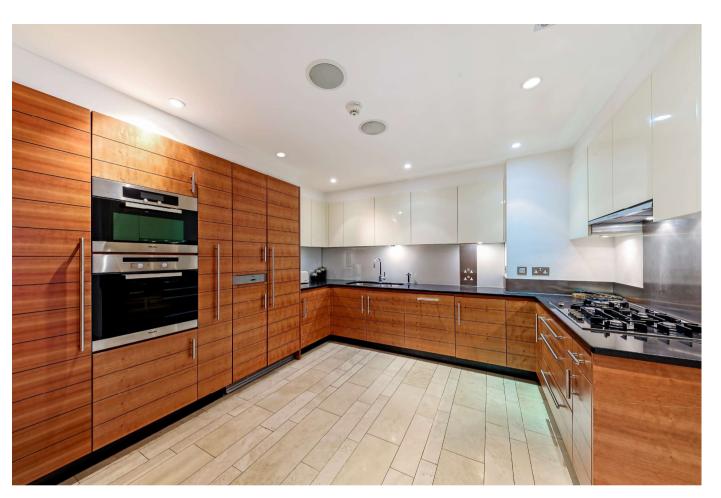

The property further comprises principal bedroom with fitted wardrobes and en suite bathroom including separate bath and shower, further double bedroom with fitted wardrobes, reception/ dining room with wood flooring, separate fully fitted kitchen and shower room.