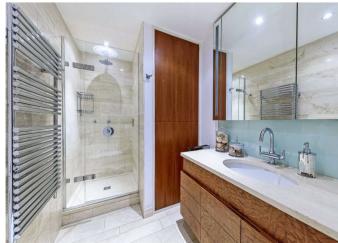

The property further comprises principal bedroom with fitted wardrobes and en suite bathroom including separate bath and shower, further double bedroom with fitted wardrobes, reception/ dining room with wood flooring, separate fully fitted kitchen and shower room.