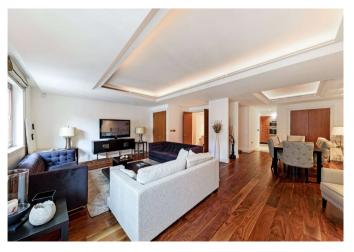

The property further comprises principal bedroom with fitted wardrobes and en suite bathroom including separate bath and shower, further double bedroom with fitted wardrobes, reception/ dining room with wood flooring, separate fully fitted kitchen and shower room.