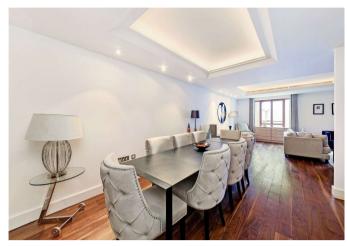

The property further comprises principal bedroom with fitted wardrobes and en suite bathroom including separate bath and shower, further double bedroom with fitted wardrobes, reception/ dining room with wood flooring, separate fully fitted kitchen and shower room.