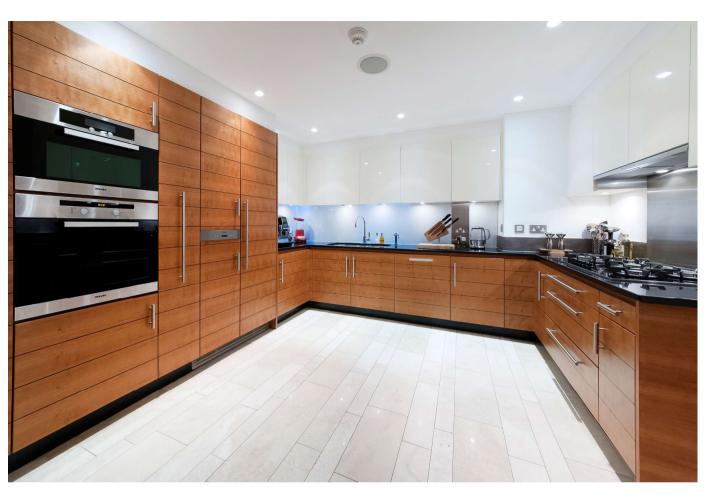

# About this property

Contemporary 6th floor apartment located in Knightsbridge benefitting from gym, swimming pool, 24 hour concierge, air conditioning, under floor heating, lift and underground parking. The property further comprises master bedroom with fitted wardrobes and en suite bathroom including separate bath and shower, further double bedroom with fitted wardrobes, reception/ dining room with wood flooring, separate fully fitted kitchen and shower room.