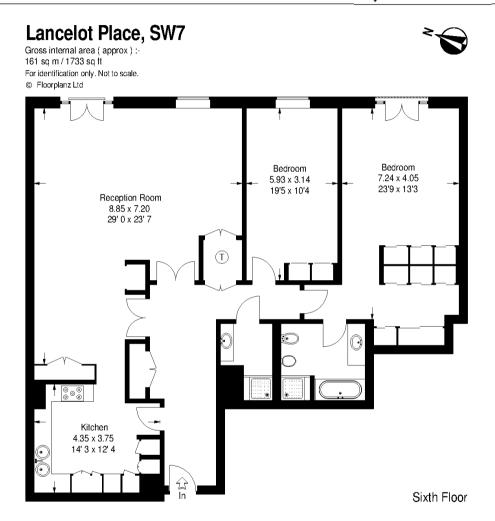

Stylish 6th floor apartment in this prestigious development in Knightsbridge with two double bedrooms, west facing views, gym and pool facilities and 24 hour concierge.

Lancelot Place, Knightsbridge, London, SW7

2 Double bedrooms (1 en suite) • Reception/dining room • Separate kitchen • Bathroom • Gym & pool • 24 hour porter • Underground parking • Lift

# About this property

Contemporary 6th floor apartment located in Knightsbridge benefitting from gym, swimming pool, 24 hour concierge, air conditioning, under floor heating, lift and underground parking. The property further comprises master bedroom with fitted wardrobes and en suite bathroom including separate bath and shower, further double bedroom with fitted wardrobes, reception/ dining room with wood flooring, separate fully fitted kitchen and shower room.