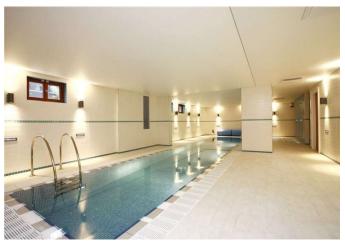

Stylish 6th floor apartment in this prestigious development in Knightsbridge with two double bedrooms, west facing views, gym and pool facilities and 24 hour concierge.

Lancelot Place, Knightsbridge, London, SW7

2 Double bedrooms (1 en suite) • Reception/dining room • Separate kitchen • Bathroom • Gym & pool • 24 hour porter • Underground parking • Lift

# About this property

Contemporary 6th floor apartment located in Knightsbridge benefitting from gym, swimming pool, 24 hour concierge, air conditioning, under floor heating, lift and underground parking. The property further comprises master bedroom with fitted wardrobes and en suite bathroom including separate bath and shower, further double bedroom with fitted wardrobes, reception/ dining room with wood flooring, separate fully fitted kitchen and shower room.