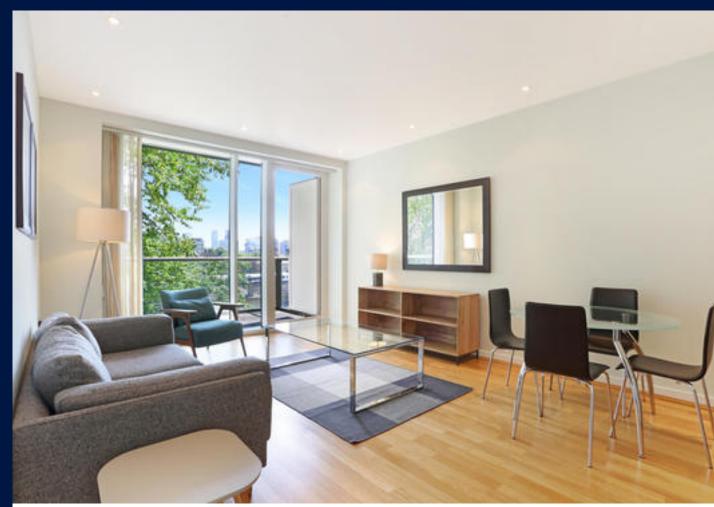

#### Description

A well appointed furnished one bedroom apartment in the popular Grosvenor Waterside development. The apartment offers an open plan reception room, smart kitchen, two balconies, double bedroom and luxury bathroom. Residents benefit from 24 hour concierge, an underground parking space for one car, adjacent bike storage rack, and a leisure suite with gym and spa facilities. There are also additional on-site shops, restaurant and a private kids club.