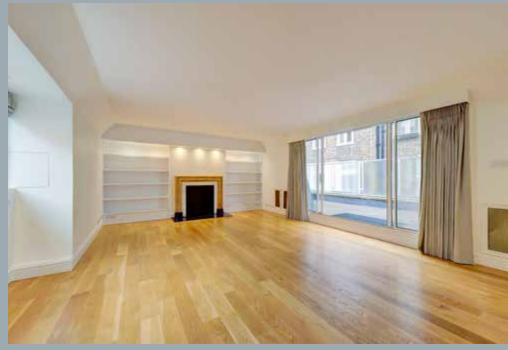

This light and bright prime Knightsbridge mews house has a wide frontage (25ft or 7.7m). Unusually for a Clabon Mews house it has windows to the rear on three floors. On the ground floor is the kitchen and dining room as well as the integral garage. The principal bedrooms are located on the first floor while the spacious reception room, which opens onto the terrace, is on the second floor.

## Accommodation

Accommodation  $\diamond$  Four bedrooms  $\diamond$  Two bathrooms  $\diamond$  Two further WCs  $\diamond$  Reception room  $\diamond$  TV/family room  $\diamond$  Utility room  $\diamond$  Terrace  $\diamond$  EPC=D