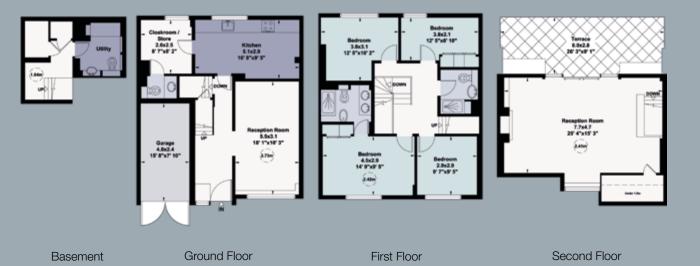

This light and bright prime Knightsbridge mews house has a wide frontage (25ft or 7.7m). Unusually for a Clabon Mews house it has windows to the rear on three floors. On the ground floor is the kitchen and dining room as well as the integral garage. The principal bedrooms are located on the first floor while the spacious reception room, which opens onto the terrace, is on the second floor.

## Accommodation

Accommodation  $\diamond$  Four bedrooms  $\diamond$  Two bathrooms  $\diamond$  Two further WCs  $\diamond$  Reception room  $\diamond$  TV/family room  $\diamond$  Utility room  $\diamond$  Terrace  $\diamond$  EPC=D

Freehold 

Royal Borough of Kensington and Chelsea

Price on Application

Gross Internal Area (Approx.) 190 sq.m. (2,042 sq.ft.) Including Under 1.5m 187 sq.m. (2,015 sq.ft.) Excluding Under 1.5m

Energy Efficiency Rating