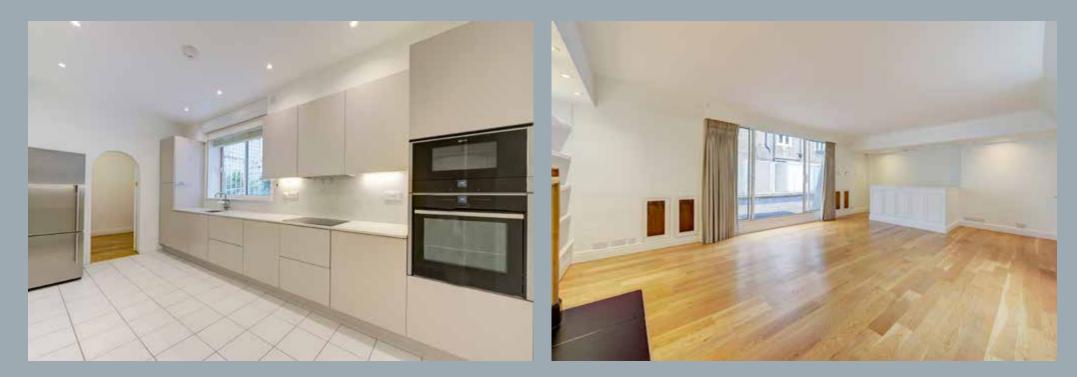

This light and bright prime Knightsbridge mews house has a wide frontage (25ft or 7.7m). Unusually for a Clabon Mews house it has windows to the rear on three floors. On the ground floor is the kitchen and dining room as well as the integral garage. The principal bedrooms are located on the first floor while the spacious reception room, which opens onto the terrace, is on the second floor.

## Accommodation

Accommodation  $\diamond$  Four bedrooms  $\diamond$  Two bathrooms  $\diamond$  Two further WCs  $\diamond$  Reception room  $\diamond$  TV/family room  $\diamond$  Utility room  $\diamond$  Terrace  $\diamond$  EPC=D