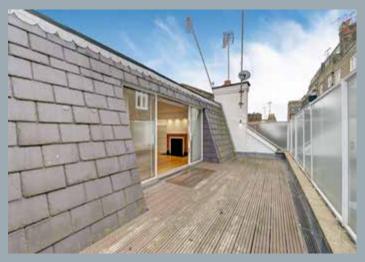

## CLABON MEWS

Knightsbridge, SW1

111

11

100 10

0

savills

A fabulous mews house in a prime location with integral garage and spacious west facing roof terrace.

This light and bright prime Knightsbridge mews house has a wide frontage (25ft or 7.7m). Unusually for a Clabon Mews house it has windows to the rear on three floors. On the ground floor is the kitchen and dining room as well as the integral garage. The principal bedrooms are located on the first floor while the spacious reception room, which opens onto the terrace, is on the second floor.

## Accommodation

Accommodation  $\diamond$  Four bedrooms  $\diamond$  Two bathrooms  $\diamond$  Two further WCs  $\diamond$  Reception room  $\diamond$  TV/family room  $\diamond$  Utility room  $\diamond$  Terrace  $\diamond$  EPC=D