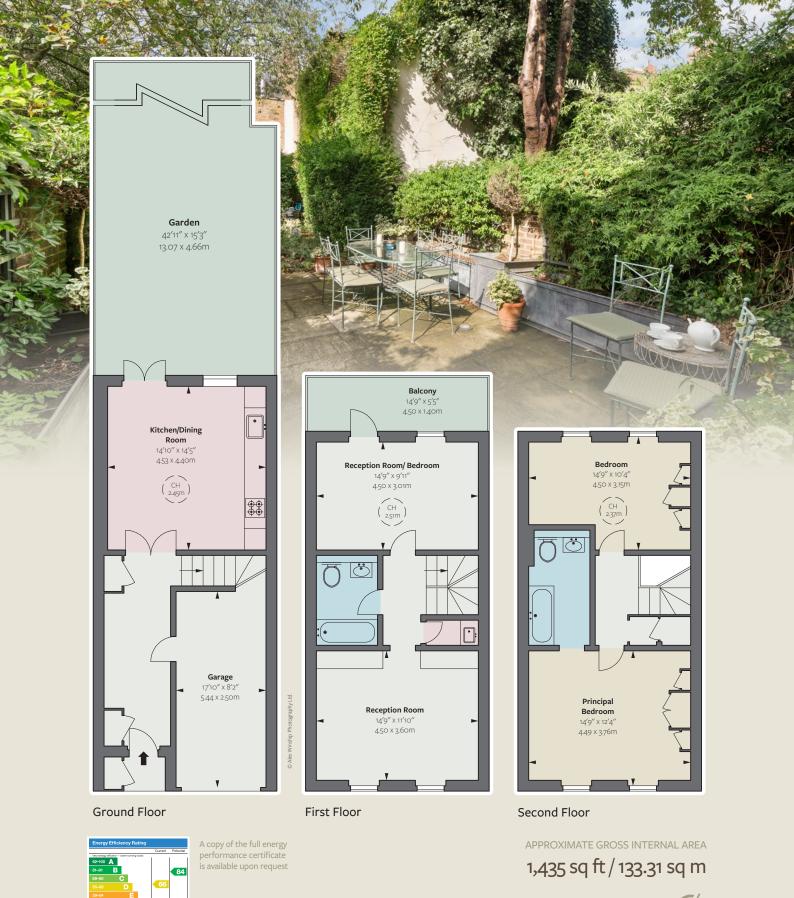

A charming three bedroom house with a 42ft garden and an integral garage in a private residential square close to Sloane Square This delightful Georgian style house offers accommodation of approximately 1435 sqft over three floors. It has a sensible layout and is well presented throughout. There may be an opportunity for the incoming purchaser to extend the house subject to obtaining the usual consents (see separate report prepared by Savills Planning).

## Accommodation

- Entrance hall
- Kitchen/dining room
- First floor drawing room
- 3 Bedrooms
- 2 Bathrooms (1 en suite) Cloakroom
- Garage
- 42ft Rear garden
- Air conditioning on the first and second floors