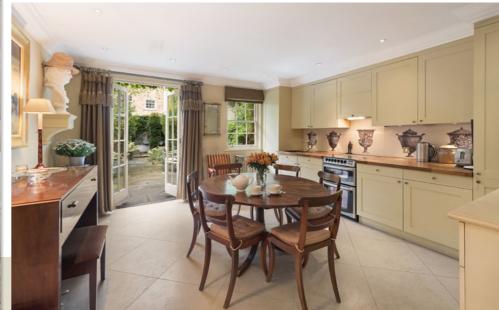

## Accommodation

- Entrance hall
- Kitchen/dining room
- First floor drawing room
- 3 Bedrooms
- 2 Bathrooms (1 en suite) Cloakroom
- Garage
- 42ft Rear garden
- Air conditioning on the first and second floors