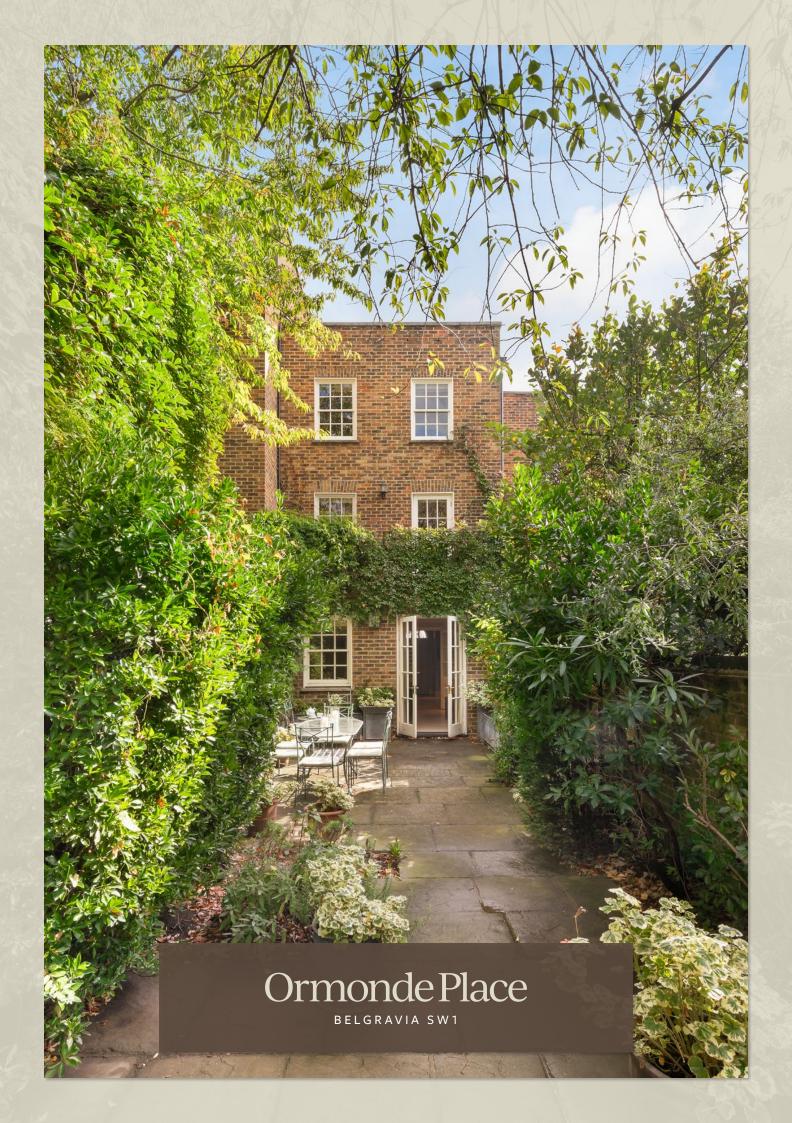

A charming three bedroom house with a 42ft garden and an integral garage in a private residential square close to Sloane Square This delightful Georgian style house offers accommodation of approximately 1435 sqft over three floors. It has a sensible layout and is well presented throughout. There may be an opportunity for the incoming purchaser to extend the house subject to obtaining the usual consents (see separate report prepared by Savills Planning).

## Accommodation

- Entrance hall
- Kitchen/dining room
- First floor drawing room
- 3 Bedrooms
- 2 Bathrooms (1 en suite) Cloakroom
- Garage
- 42ft Rear garden
- Air conditioning on the first and second floors