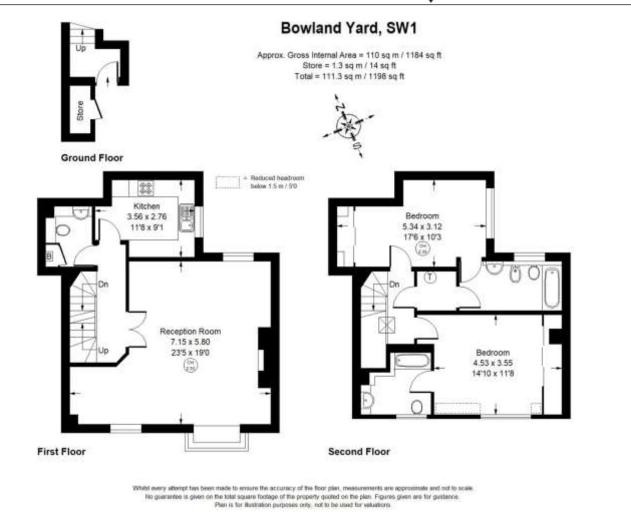

### Viewing

All viewings will be accompanied and are strictly by prior arrangement through Savills Sloane Street Office. Telephone: +44 (0) 20 7730 0822.

Bowland Yard, Off Kinnerton Street, Knightsbridge, London, SW1X Gross Internal Area 1196 sq ft, 111.3 m<sup>2</sup>