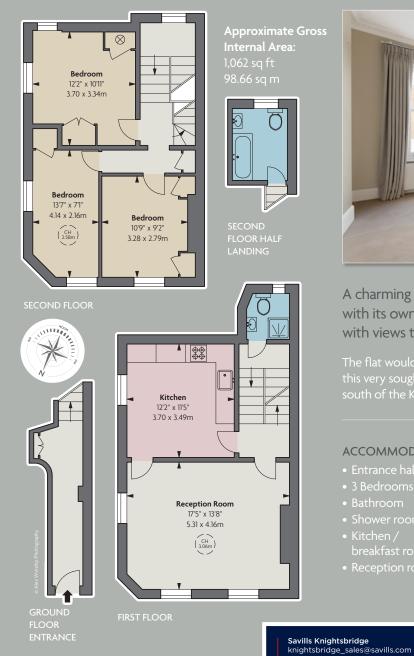

## CHELSEA MANOR STREET SW3 5QD

A charming upper floor maisonette arranged above a shop, with its own private entrance. It occupies a corner position, with views towards Chelsea Manor Street and Oakley Gardens.

## ACCOMMODATION

020 7581 5234

chelsea@savills.com

020 7578 9000

Savills Chelsea

savills.co.uk

TERMS

125 year lease

Floorplan for guidance only, not to scale or valuations purposes. It must not be relied upon as a statement of fact. All measurements and areas are approximate and have been prepared in accordance with the current edition of the RICS Code of Measuring Practice.