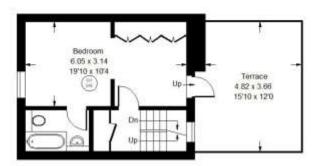

#### Viewing

All viewings will be accompanied and are strictly by prior arrangement through Savills Knightsbridge Office. Telephone: +44 (0) 20 7581

Ground Floor

Reduced headroom

below 1.5 m / 50

Approx. Gross Internal Area 108.8 sq m / 1171 sq ft

First Floor

Second Floor

Whilst every attempt has been made to ensure the accuracy of the floor plan, measurements are approximate and not to scale. No guarantee is given on the total square foctage of the property quoted on the plan. Figures given are for guidance Plan is for illustration purposes only, not to be used for valuations.