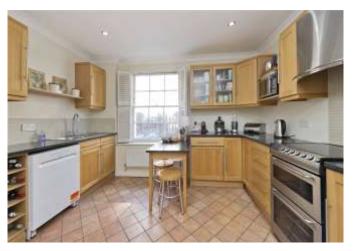

## About this property

This charming property comprises three floors and over 1170 sq ft of well-laid out accommodation. Living space includes a separate dining room and modern kitchen, with a spacious reception room which leads to a pretty private walled garden/terrace. The principal bedroom suite occupies the entire first floor and features access to its own terrace overlooking the garden. Two further bedrooms are on the second floor, each within close proximity to an additional bathroom.