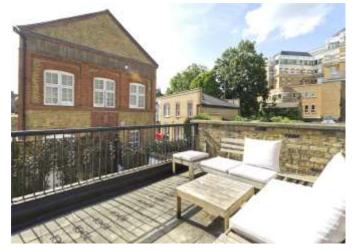

## About this property

This charming property comprises three floors and over 1170 sq ft of well-laid out accommodation. Living space includes a separate dining room and modern kitchen, with a spacious reception room which leads to a pretty private walled garden/terrace. The principal bedroom suite occupies the entire first floor and features access to its own terrace overlooking the garden. Two further bedrooms are on the second floor, each within close proximity to an additional bathroom.