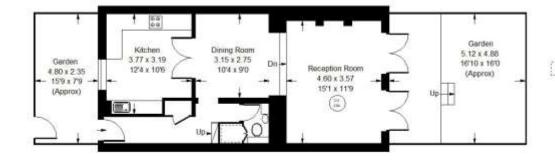

#### Viewing

All viewings will be accompanied and are strictly by prior arrangement through Savills Knightsbridge Office. Telephone: +44 (0) 20 7581

Ground Floor

Reduced headroom

below 1.5 m / 50

Approx. Gross Internal Area 108.8 sq m / 1171 sq ft

First Floor

Second Floor

Whilst every attempt has been made to ensure the accuracy of the floor plan, measurements are approximate and not to scale. No guarantee is given on the total square foctage of the property quoted on the plan. Figures given are for guidance Plan is for illustration purposes only, not to be used for valuations.