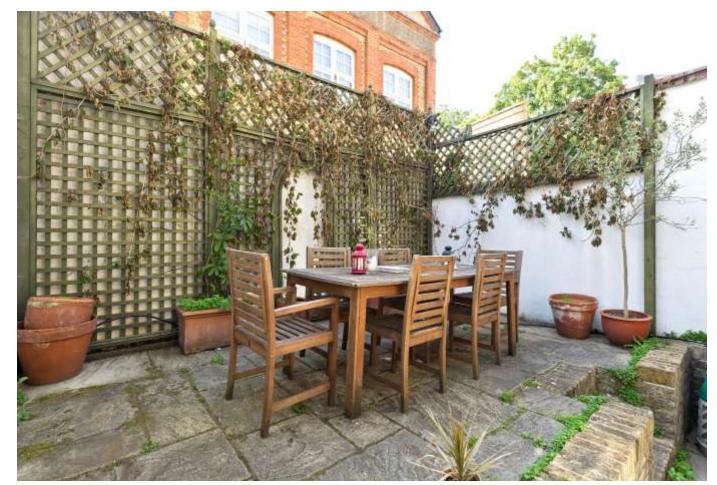

## About this property

This charming property comprises three floors and over 1170 sq ft of well-laid out accommodation. Living space includes a separate dining room and modern kitchen, with a spacious reception room which leads to a pretty private walled garden/terrace. The principal bedroom suite occupies the entire first floor and features access to its own terrace overlooking the garden. Two further bedrooms are on the second floor, each within close proximity to an additional bathroom.

# A splendid three bedroom freehold house in this convenient Belgravia location

savills

- · Spacious reception room
- Separate dining room and modern kitchen
- · Charming south-east facing private garden
- Principal suite with access to a terrace
- Two further bedrooms and a bathroom