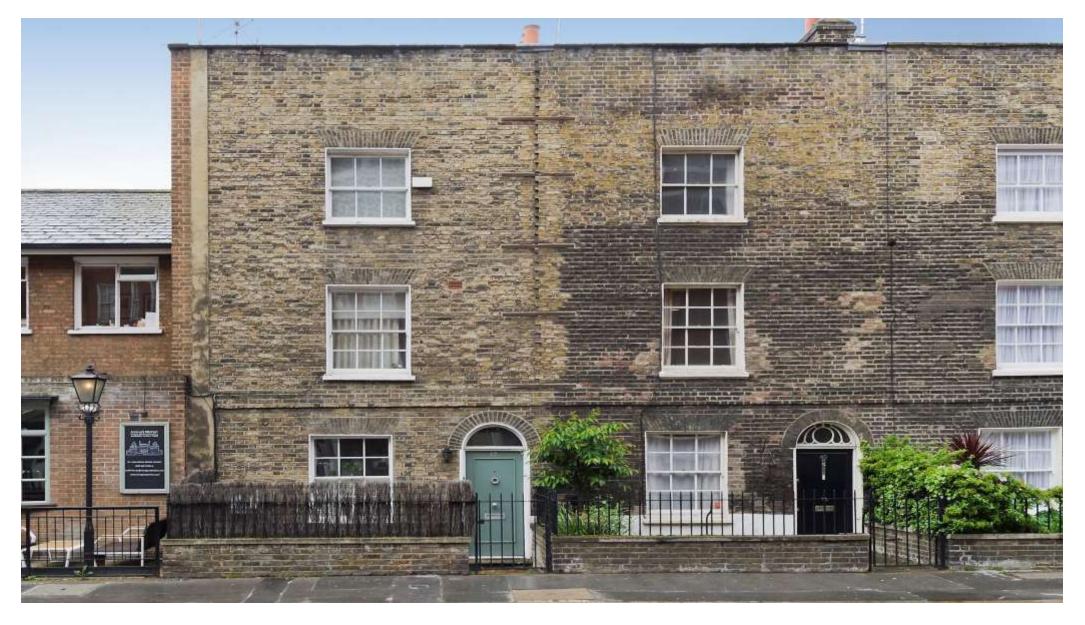

# A splendid three bedroom freehold house in this convenient Belgravia location

savills

- · Spacious reception room
- Separate dining room and modern kitchen
- · Charming south-east facing private garden
- Principal suite with access to a terrace
- Two further bedrooms and a bathroom

## About this property

This charming property comprises three floors and over 1170 sq ft of well-laid out accommodation. Living space includes a separate dining room and modern kitchen, with a spacious reception room which leads to a pretty private walled garden/terrace. The principal bedroom suite occupies the entire first floor and features access to its own terrace overlooking the garden. Two further bedrooms are on the second floor, each within close proximity to an additional bathroom.