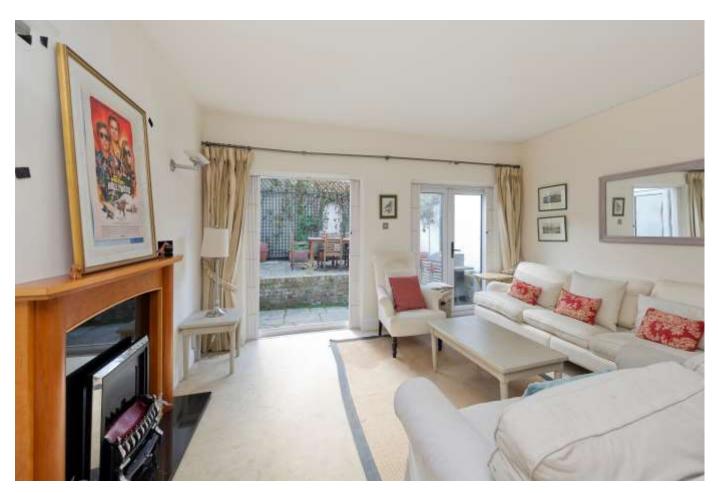

## About this property

This charming property comprises three floors and over 1170 sq ft of well-laid out accommodation. Living space includes a separate dining room and modern kitchen, with a spacious reception room which leads to a pretty private walled garden/terrace. The principal bedroom suite occupies the entire first floor and features access to its own terrace overlooking the garden. Two further bedrooms are on the second floor, each within close proximity to an additional bathroom.