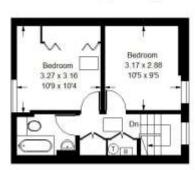

#### Viewing

All viewings will be accompanied and are strictly by prior arrangement through Savills Knightsbridge Office. Telephone: +44 (0) 20 7581

Ground Floor

Reduced headroom

below 1.5 m / 50

Approx. Gross Internal Area 108.8 sq m / 1171 sq ft

First Floor

Second Floor

Whilst every attempt has been made to ensure the accuracy of the floor plan, measurements are approximate and not to scale. No guarantee is given on the total square foctage of the property quoted on the plan. Figures given are for guidance Plan is for illustration purposes only, not to be used for valuations.