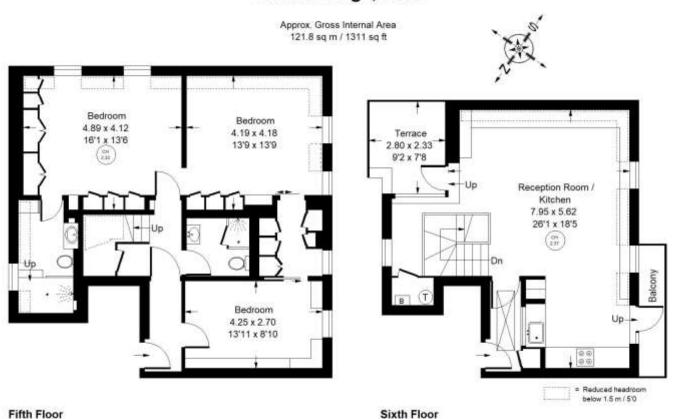

## About this property

Currently configured as a two bedroom and with a large home office, this delightful duplex apartment is located in Crown Lodge. A very popular local development in the heart of Chelsea that benefits from 24 hour concierge, gym, swimming pool, underground parking and excellent security. The apartment comprises over 1310 square feet of well-proportioned accommodation with the bedrooms located on the fifth floor offering the principal bedroom suite, spacious built in wardrobes and an adjoining shower room as well as two additional bedrooms both enjoying use of a walk in wardrobe and a further shower room. The living space on the sixth floor is exceptionally bright and includes a stunning open plan kitchen/reception and dining area, with access to a secluded terrace that has extensive views towards the city and a south-west facing balcony to the front with views of Chelsea Green.

# Crown Lodge, SW3

ASA Photo Services Whilst every attempt has been made to ensure the accuracy of the floor plan, measurements are approximate and not to scale. No guarantee is given on the total square footage of the property quoted on the plan. Figures given are for guidance. Plan is for illustration purposes only, not to be used for valuations.