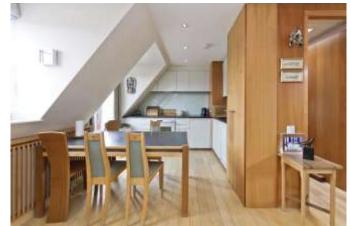

## About this property

Currently configured as a two bedroom and with a large home office, this delightful duplex apartment is located in Crown Lodge. A very popular local development in the heart of Chelsea that benefits from 24 hour concierge, gym, swimming pool, underground parking and excellent security. The apartment comprises over 1310 square feet of well-proportioned accommodation with the bedrooms located on the fifth floor offering the principal bedroom suite, spacious built in wardrobes and an adjoining shower room as well as two additional bedrooms both enjoying use of a walk in wardrobe and a further shower room. The living space on the sixth floor is exceptionally bright and includes a stunning open plan kitchen/reception and dining area, with access to a secluded terrace that has extensive views towards the city and a south-west facing balcony to the front with views of Chelsea Green.