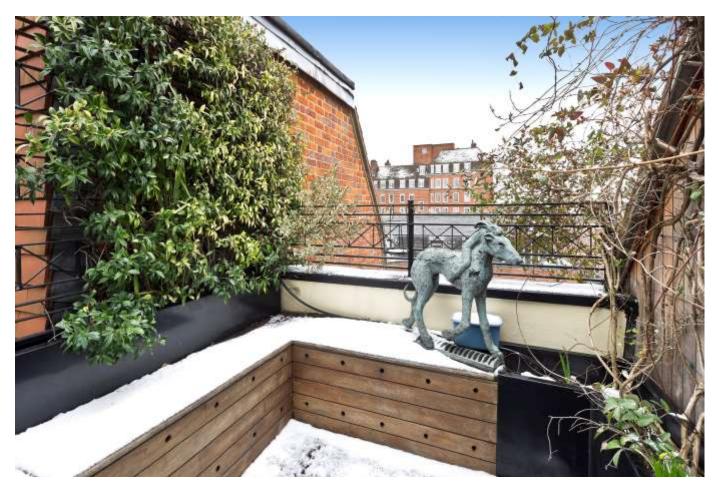

A very smart duplex property located on the fifth and sixth floors of a very popular Chelsea development.

- Spacious and bright open plan kitchen/reception
- · Private south-facing terrace and balcony
- Large principal suite
- Two further well-proportioned bedrooms, including a home office.
- Located in development block with 24hr security, gardens, gym, swimming pool and underground parking.

## About this property

Currently configured as a two bedroom and with a large home office, this delightful duplex apartment is located in Crown Lodge. A very popular local development in the heart of Chelsea that benefits from 24 hour concierge, gym, swimming pool, underground parking and excellent security. The apartment comprises over 1310 square feet of well-proportioned accommodation with the bedrooms located on the fifth floor offering the principal bedroom suite, spacious built in wardrobes and an adjoining shower room as well as two additional bedrooms both enjoying use of a walk in wardrobe and a further shower room. The living space on the sixth floor is exceptionally bright and includes a stunning open plan kitchen/reception and dining area, with access to a secluded terrace that has extensive views towards the city and a south-west facing balcony to the front with views of Chelsea Green.