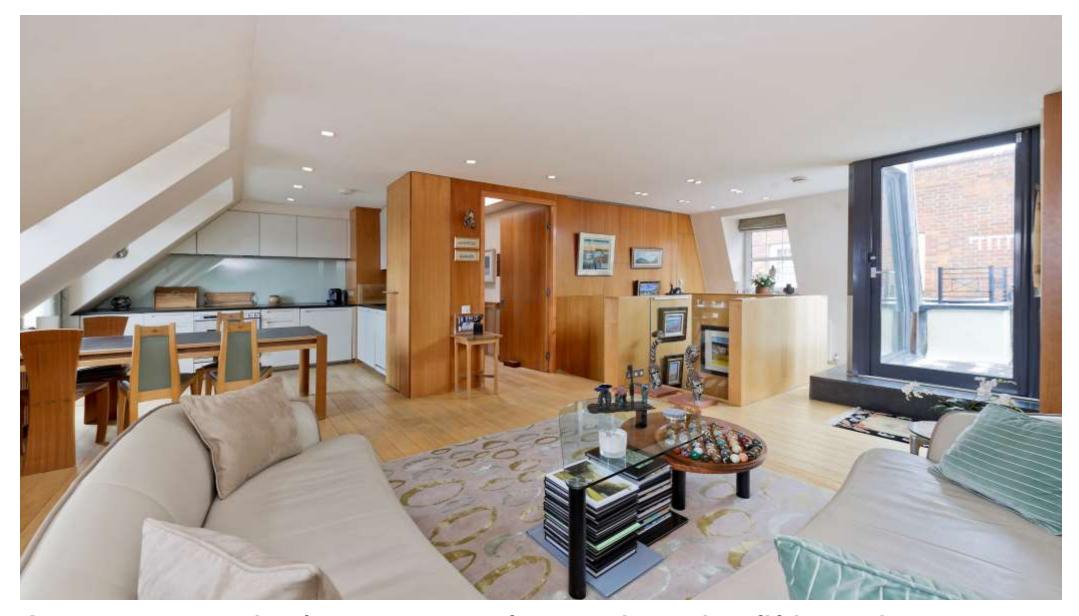

## About this property

Currently configured as a two bedroom and with a large home office, this delightful duplex apartment is located in Crown Lodge. A very popular local development in the heart of Chelsea that benefits from 24 hour concierge, gym, swimming pool, underground parking and excellent security. The apartment comprises over 1310 square feet of well-proportioned accommodation with the bedrooms located on the fifth floor offering the principal bedroom suite, spacious built in wardrobes and an adjoining shower room as well as two additional bedrooms both enjoying use of a walk in wardrobe and a further shower room. The living space on the sixth floor is exceptionally bright and includes a stunning open plan kitchen/reception and dining area, with access to a secluded terrace that has extensive views towards the city and a south-west facing balcony to the front with views of Chelsea Green.