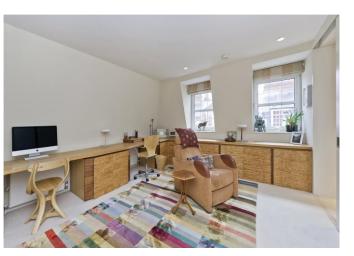

## About this property

Currently configured as a two bedroom and with a large home office, this delightful duplex apartment is located in Crown Lodge. A very popular local development in the heart of Chelsea that benefits from 24 hour concierge, gym, swimming pool, underground parking and excellent security. The apartment comprises over 1310 square feet of well-proportioned accommodation with the bedrooms located on the fifth floor offering the principal bedroom suite, spacious built in wardrobes and an adjoining shower room as well as two additional bedrooms both enjoying use of a walk in wardrobe and a further shower room. The living space on the sixth floor is exceptionally bright and includes a stunning open plan kitchen/reception and dining area, with access to a secluded terrace that has extensive views towards the city and a south-west facing balcony to the front with views of Chelsea Green.