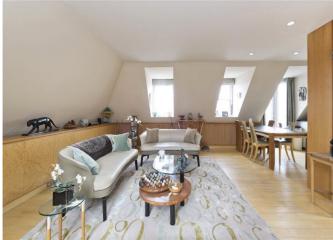

## About this property

Currently configured as a two bedroom and with a large home office, this delightful duplex apartment is located in Crown Lodge. A very popular local development in the heart of Chelsea that benefits from 24 hour concierge, gym, swimming pool, underground parking and excellent security. The apartment comprises over 1310 square feet of well-proportioned accommodation with the bedrooms located on the fifth floor offering the principal bedroom suite, spacious built in wardrobes and an adjoining shower room as well as two additional bedrooms both enjoying use of a walk in wardrobe and a further shower room. The living space on the sixth floor is exceptionally bright and includes a stunning open plan kitchen/reception and dining area, with access to a secluded terrace that has extensive views towards the city and a south-west facing balcony to the front with views of Chelsea Green.