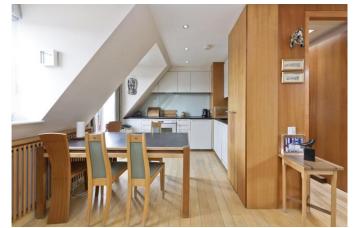

## About this property

Currently configured as a two bedroom and with a large home office, this delightful duplex apartment is located in Crown Lodge. A very popular local development in the heart of Chelsea that benefits from 24 hour concierge, gym, swimming pool, underground parking and excellent security. The apartment comprises over 1310 square feet of well-proportioned accommodation with the bedrooms located on the fifth floor offering the principal bedroom suite, spacious built in wardrobes and an adjoining shower room as well as two additional bedrooms both enjoying use of a walk in wardrobe and a further shower room. The living space on the sixth floor is exceptionally bright and includes a stunning open plan kitchen/reception and dining area, with access to a secluded terrace that has extensive views towards the city and a south-west facing balcony to the front with views of Chelsea Green.