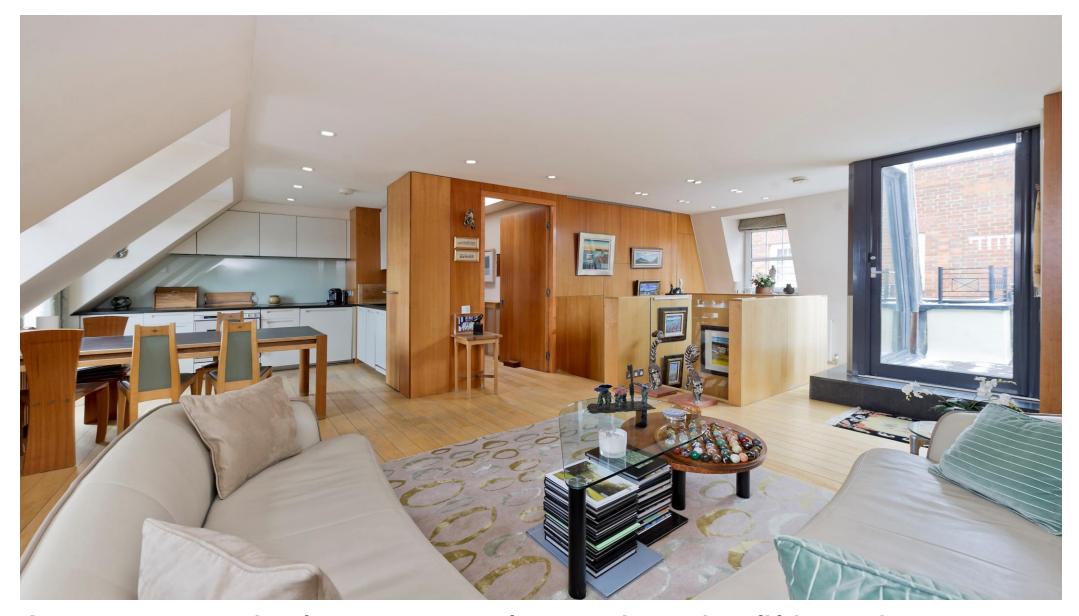

## About this property

Currently configured as a two bedroom and with a large home office, this delightful duplex apartment is located in Crown Lodge. A very popular local development in the heart of Chelsea that benefits from 24 hour concierge, gym, swimming pool, underground parking and excellent security. The apartment comprises over 1310 square feet of well-proportioned accommodation with the bedrooms located on the fifth floor offering the principal bedroom suite, spacious built in wardrobes and an adjoining shower room as well as two additional bedrooms both enjoying use of a walk in wardrobe and a further shower room. The living space on the sixth floor is exceptionally bright and includes a stunning open plan kitchen/reception and dining area, with access to a secluded terrace that has extensive views towards the city and a south-west facing balcony to the front with views of Chelsea Green.