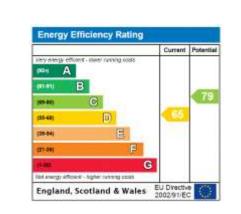

## Service Charge

 $\pounds7472.00$  per annum for the year ending  $31^{\rm st}$  December 2020

Energy Performance EPC Rating = D