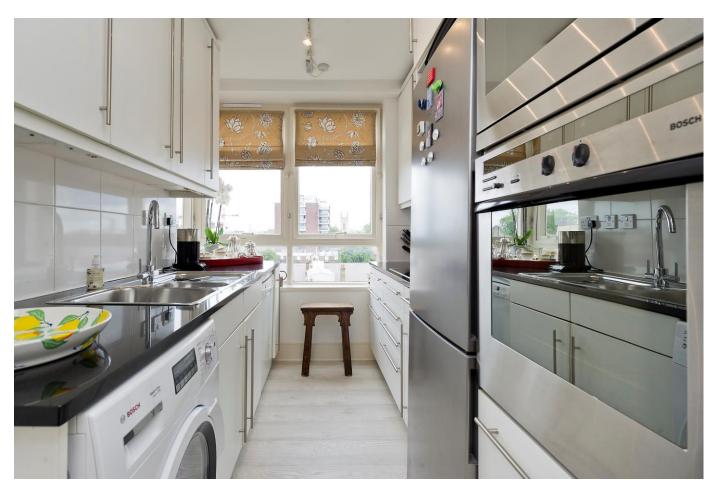

## About this property

This smart and bright sixth floor flat comprises a spacious reception room with views of the London skyline and space for a dining area, as well as a modern kitchen.

There are two well-proportioned bedrooms, the principle of which has an en suite shower room. There is also an an immaculate bathroom and built in storage throughout, as well as access to two stunning roof gardens with seating, whilst the building boasts a live-in porter service and two recently updated lifts.