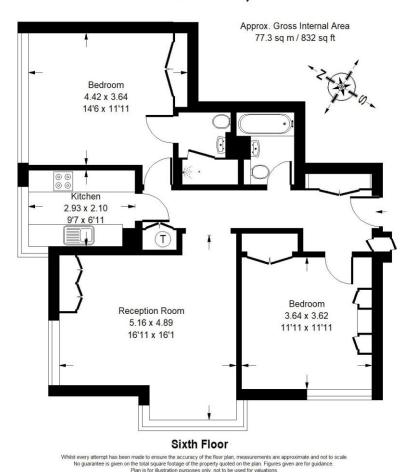

A wonderful two bedroom apartment located on the sixth floor with stunning views of London.

- · Light and spacious reception room
- Two delightful double bedrooms
- Bathroom and Shower room
- Concierge service and two lifts
- · Ideal location just off the Kings Road

## About this property

This smart and bright sixth floor flat comprises a spacious reception room with views of the London skyline and space for a dining area, as well as a modern kitchen.

There are two well-proportioned bedrooms, the principle of which has an en suite shower room. There is also an an immaculate bathroom and built in storage throughout, as well as access to two stunning roof gardens with seating, whilst the building boasts a live-in porter service and two recently updated lifts.