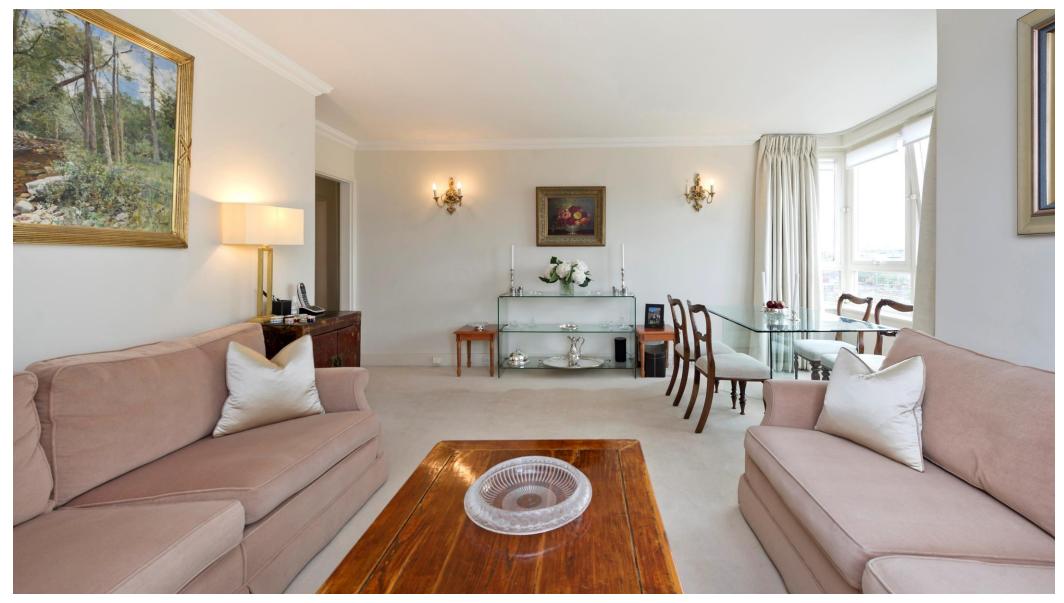

## About this property

This smart and bright sixth floor flat comprises a spacious reception room with views of the London skyline and space for a dining area, as well as a modern kitchen.

There are two well-proportioned bedrooms, the principle of which has an en suite shower room. There is also an an immaculate bathroom and built in storage throughout, as well as access to two stunning roof gardens with seating, whilst the building boasts a live-in porter service and two recently updated lifts.