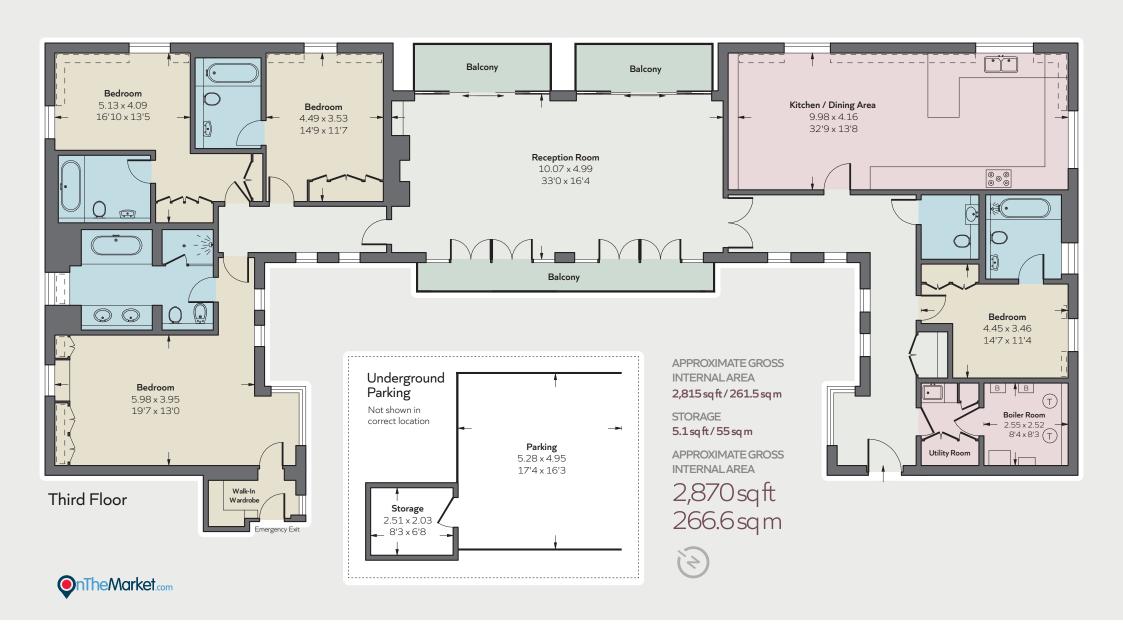

Located on the third floor of a highly regarded block in the heart of Chelsea, this immaculate apartment features a spacious reception room flanked by floor to ceiling windows on either side. This provides a wealth of natural light and access to three private balconies. There is a modern open plan kitchen with large dining area that is ideal for entertaining. There is a stunning principal bedroom suite with walk-in wardrobe and three additional bedroom suites There is 24 hours concierge, two secure underground parking spaces, storage unit and a private residents gym.