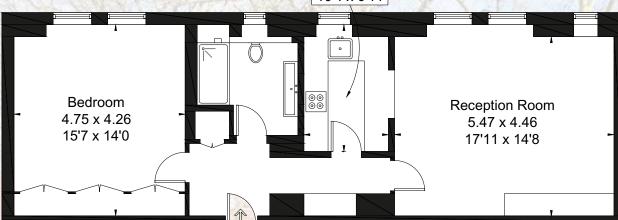

#### GROSS INTERNAL AREA (APPROX.) 70.3 SQ M/757 SQ FT

Kitchen 3.14 x 2.12 10'4 x 6'11

#### FIRST FLOOR