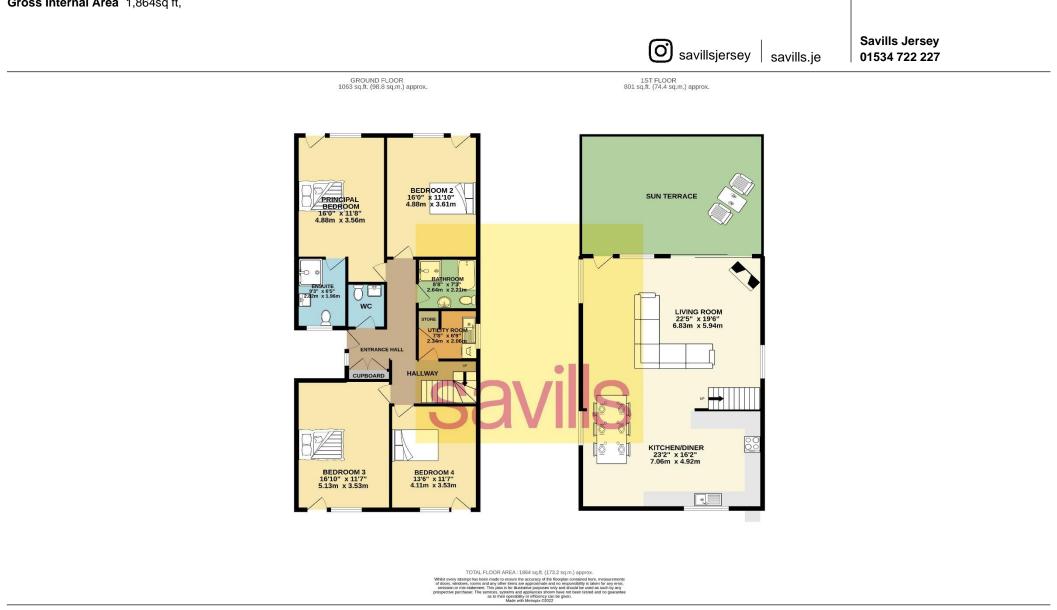

• Approx. 1,864 sq ft

### • 4 bedrooms • 2 bathrooms • 1 reception

The property's main reception is at the upper floor to make the most of the panoramic views. Downstairs consists of the principal bedroom with en suite, three well sized double bedrooms and a family bathroom with an additional WC. Two of the bedrooms have their own access to the garden. The utility room located next to the staircase, provides an extra space for storage.

The first floor is an open-plan living room and kitchen/diner. Thanks to large windows and a vaulted high ceiling, the entire area is soaked in natural light. The kitchen is finished to the highest standard with the modern, grey units, double oven and a white worktop. The living room area has a stove burner in the corner adding a cosy and warm feeling in those winter evenings. The bi-fold doors open onto a large sun terrace, creating a fantastic space for al fresco dining and watching those beautiful sunsets at the end of the day.

The outside area consists of a spacious south facing, low maintenance garden with patio.

Property further benefits from owning the 2 vergees field adjoined to the property.

Ample parking for six cars with an additional single garage.