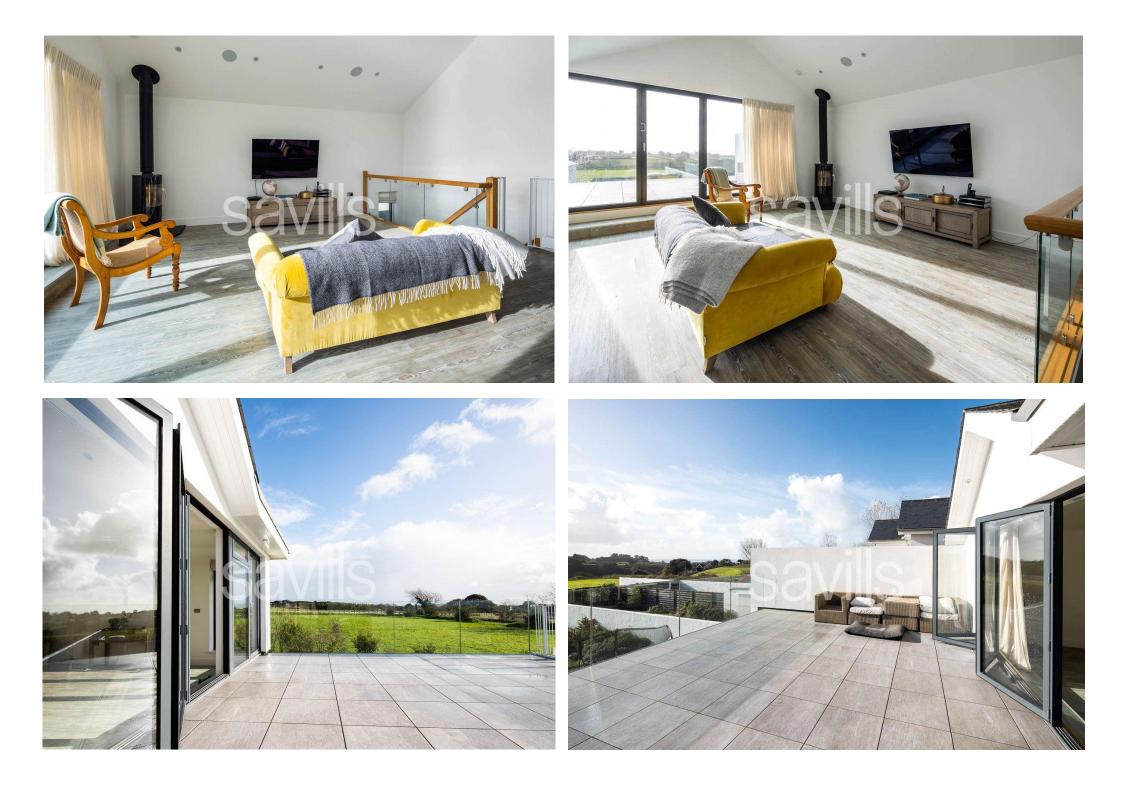

The first floor is an open-plan living room and kitchen/diner. Thanks to large windows and a vaulted high ceiling, the entire area is soaked in natural light. The kitchen is finished to the highest standard with the modern, grey units, double oven and a white worktop. The living room area has a stove burner in the corner adding a cosy and warm feeling in those winter evenings. The bi-fold doors open onto a large sun terrace, creating a fantastic space for al fresco dining and watching those beautiful sunsets at the end of the day.

The outside area consists of a spacious south facing, low maintenance garden with patio.

Property further benefits from owning the 2 vergees field adjoined to the property.

Ample parking for six cars with an additional single garage.