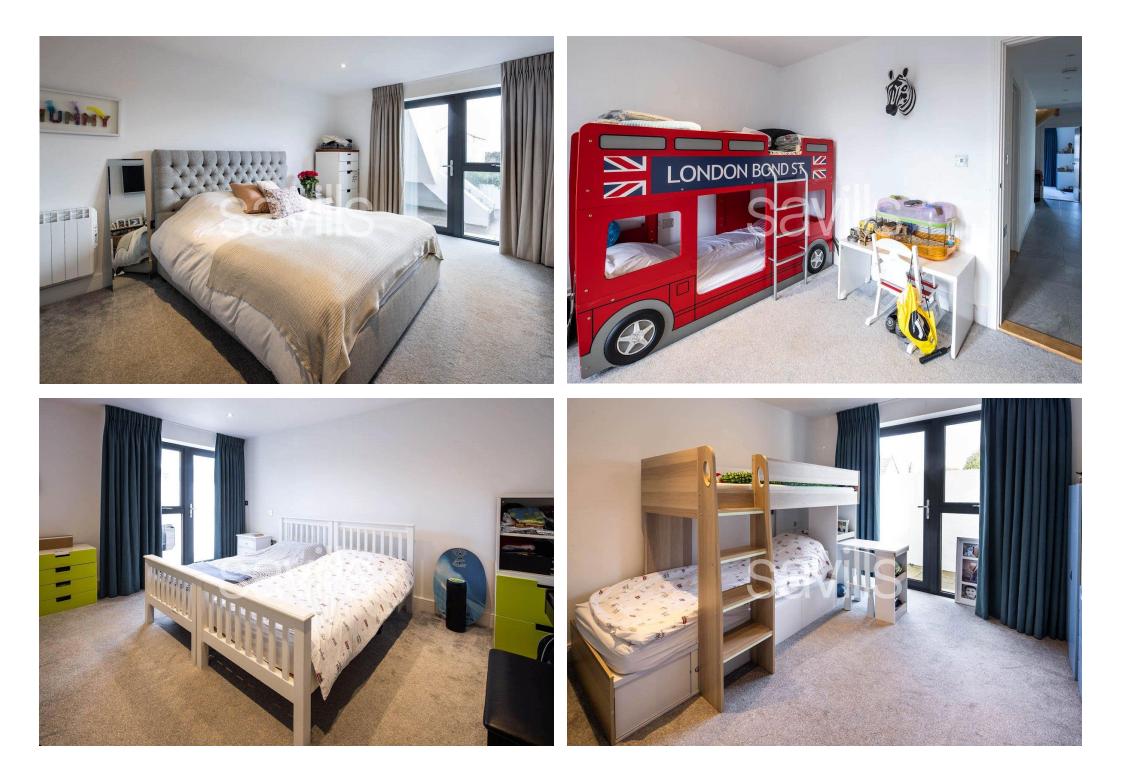

The property's main reception is at the upper floor to make the most of the panoramic views. Downstairs consists of the principal bedroom with en suite, three well sized double bedrooms and a family bathroom with an additional WC. Two of the bedrooms have their own access to the garden. The utility room located next to the staircase, provides an extra space for storage.