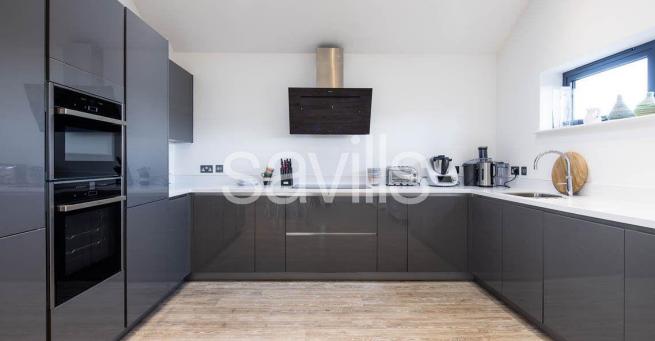

The first floor is an open-plan living room and kitchen/diner. Thanks to large windows and a vaulted high ceiling, the entire area is soaked in natural light. The kitchen is finished to the highest standard with the modern, grey units, double oven and a white worktop. The living room area has a stove burner in the corner adding a cosy and warm feeling in those winter evenings. The bi-fold doors open onto a large sun terrace, creating a fantastic space for al fresco dining and watching those beautiful sunsets at the end of the day.