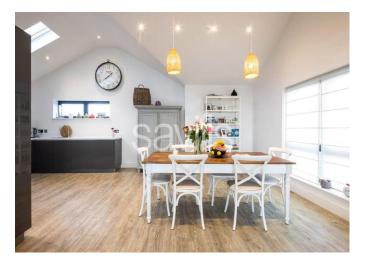

The first floor is an open-plan living room and kitchen/diner. Thanks to large windows and a vaulted high ceiling, the entire area is soaked in natural light. The kitchen is finished to the highest standard with the modern, grey units, double oven and a white worktop. The living room area has a stove burner in the corner adding a cosy and warm feeling in those winter evenings. The bi-fold doors open onto a large sun terrace, creating a fantastic space for al fresco dining and watching those beautiful sunsets at the end of the day.