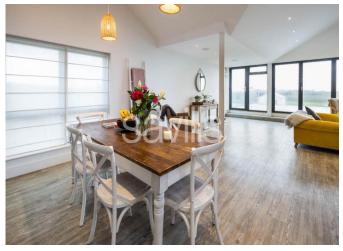

The first floor is an open-plan living room and kitchen/diner. Thanks to large windows and a vaulted high ceiling, the entire area is soaked in natural light. The kitchen is finished to the highest standard with the modern, grey units, double oven and a white worktop. The living room area has a stove burner in the corner adding a cosy and warm feeling in those winter evenings. The bi-fold doors open onto a large sun terrace, creating a fantastic space for al fresco dining and watching those beautiful sunsets at the end of the day.