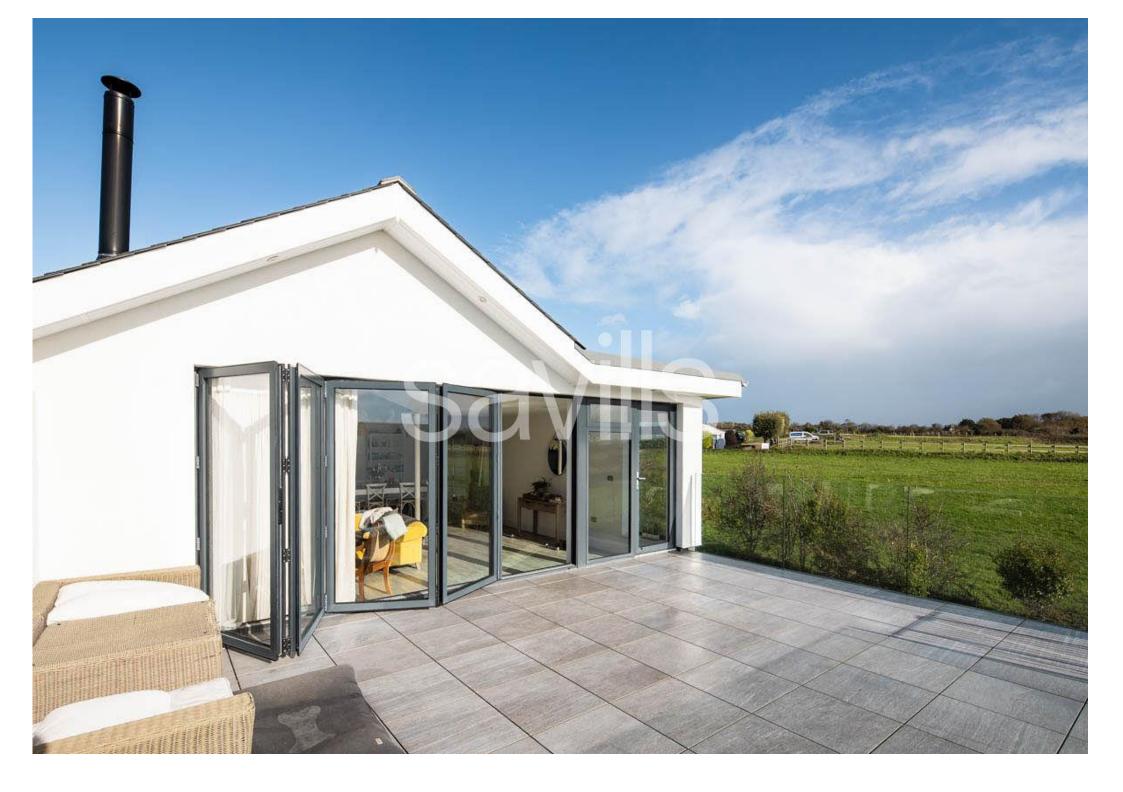

The first floor is an open-plan living room and kitchen/diner. Thanks to large windows and a vaulted high ceiling, the entire area is soaked in natural light. The kitchen is finished to the highest standard with the modern, grey units, double oven and a white worktop. The living room area has a stove burner in the corner adding a cosy and warm feeling in those winter evenings. The bi-fold doors open onto a large sun terrace, creating a fantastic space for al fresco dining and watching those beautiful sunsets at the end of the day.