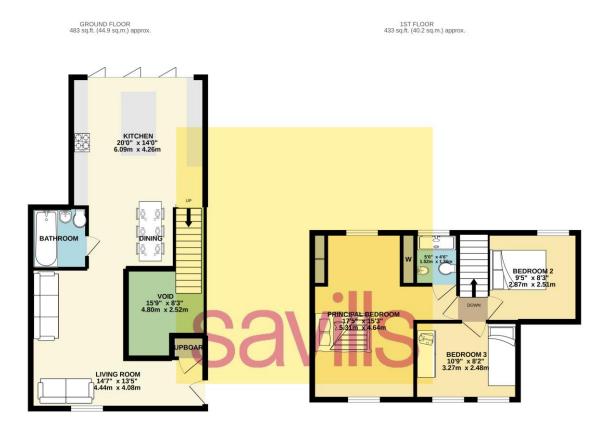

Upstairs there is a principal bedroom with ensuite bathroom and two children's rooms serviced by a downstairs bathroom.

### Viewing

All viewings will be accompanied and are strictly by prior arrangement through Savills Jersey Office.
Telephone: 01534 722 227.

**Savills Jersey** 01534 722 227

TOTAL FLOOR AREA: 916 sq.ft. (85.1 sq.m.) approx. Whilst every attempt has been made to ensure the accuracy of the floopian contained here, measurements of doors, windows, rooms and any other items are approximate and no responsibility is taken for any error, prospective purchaser. The services, species and applicances shown have not been tested and no guarantee as to their operability or efficiency can be given.