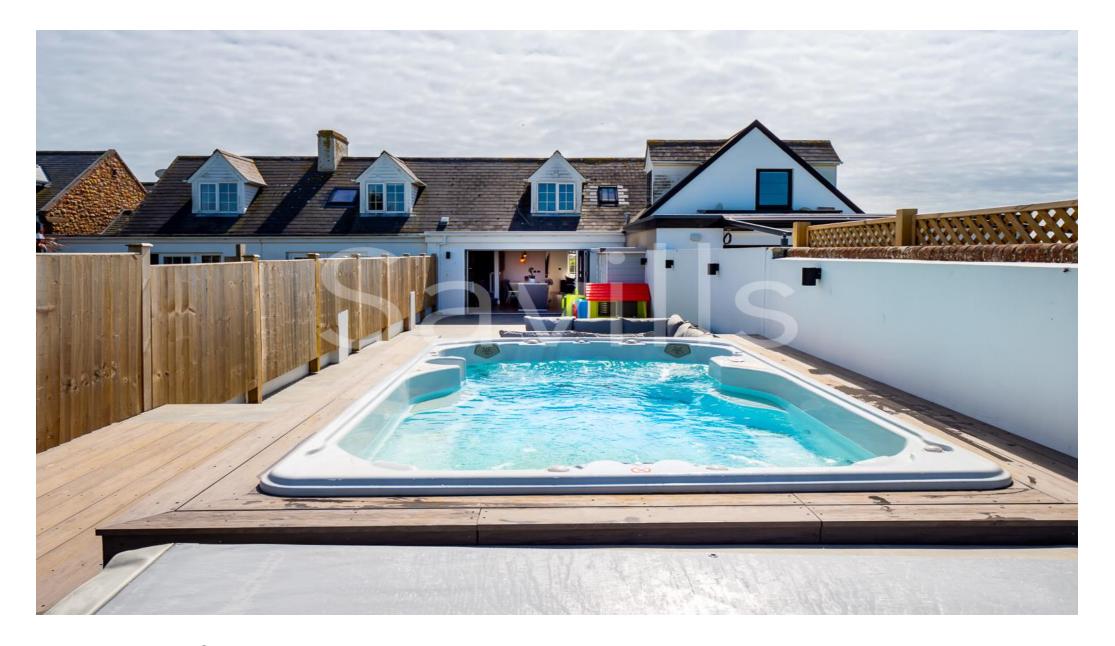

The cottage has just been completely renovated to high standard and now provides a beautiful light and bright home with a contemporary finish.

The open plan living/dining/kitchen has by fold doors to the 100 metre garden with swim spa.