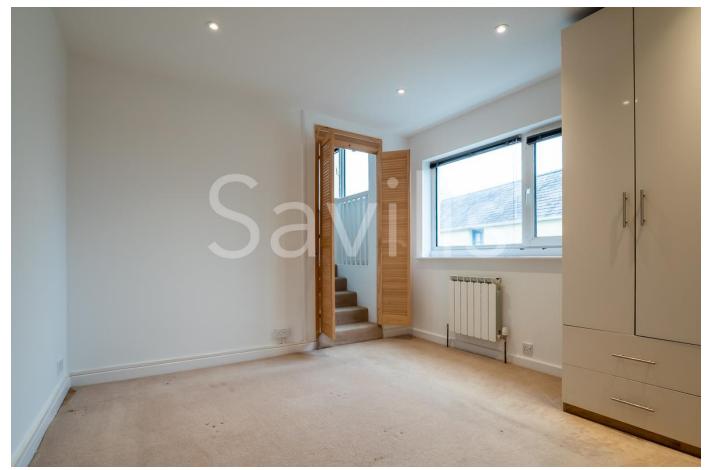

### About this property

Delightful 2- bedroom house which has been renovated by the current owners.

The interior of the property is in very good order, wonderfully practical, and easy to live in.

Light floods in throughout, with a clever combination of comfort and design which gives the property a modern and fresh feel.

A mix of tiled and carpeted floors, complimented by soft colours create a feeling of absolute comfort.

The kitchen is very well equipped with modern appliances and plenty of cupboards and cabinets for storage.

The ground-floor bedrooms have carpets laid with fitted wardrobes adding to the relaxed feel, continuity and calm.

A large new fitted bathroom with fitted bath completes this lovely property.

Roof top views overlooking the outskirts of St Helier give the property a bright and spacious atmosphere.