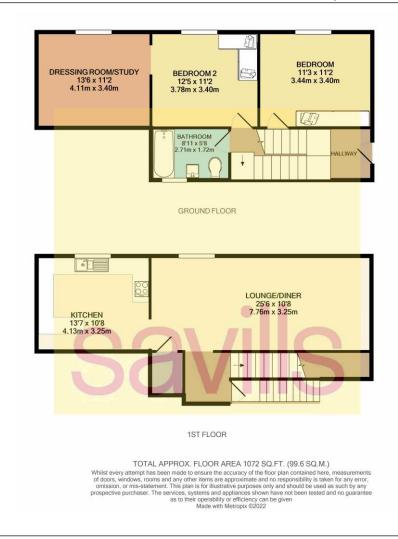

Well-presented two bedroom home with town views.

Garden House, College Hill, St Helier, JE2 4RE

Two bedroom house plus home office / dressing room • Conveniently located in the outskirts of St Helier • Eat-in kitchen with roof top views • Perfect 1st home or buy to let • Paved garden with storage shed • Parking for one car • Approx 1072 sq ft

# • 2 bedrooms • 1 bathroom • 1 reception

### About this property

Delightful 2- bedroom house which has been renovated by the current owners.

The interior of the property is in very good order, wonderfully practical, and easy to live in.

Light floods in throughout, with a clever combination of comfort and design which gives the property a modern and fresh feel.

A mix of tiled and carpeted floors, complimented by soft colours create a feeling of absolute comfort.

The kitchen is very well equipped with modern appliances and plenty of cupboards and cabinets for storage.

The ground-floor bedrooms have carpets laid with fitted wardrobes adding to the relaxed feel, continuity and calm.

A large new fitted bathroom with fitted bath completes this lovely property.

Roof top views overlooking the outskirts of St Helier give the property a bright and spacious atmosphere.