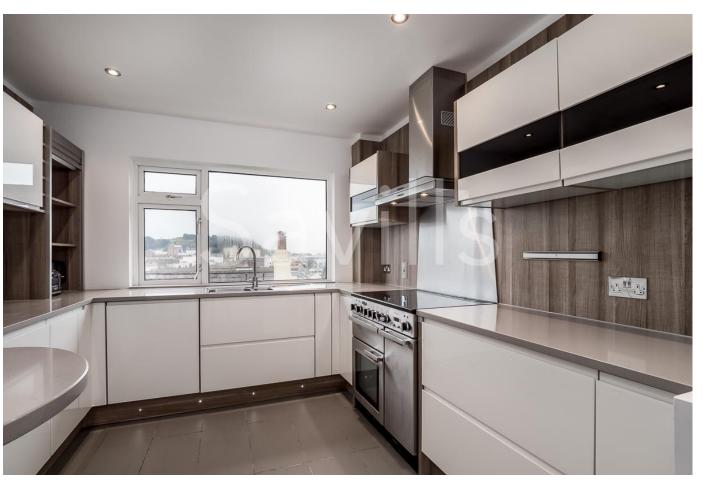

A mix of tiled and carpeted floors, complimented by soft colours create a feeling of absolute comfort.

The kitchen is very well equipped with modern appliances and plenty of cupboards and cabinets for storage.

The ground-floor bedrooms have carpets laid with fitted wardrobes adding to the relaxed feel, continuity and calm.

A large new fitted bathroom with fitted bath completes this lovely property.

Roof top views overlooking the outskirts of St Helier give the property a bright and spacious atmosphere.