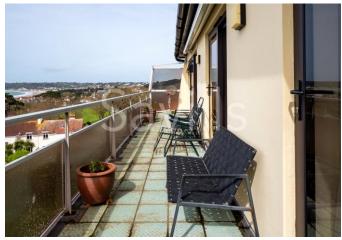

Two bedroom penthouse with panoramic views of St Aubin's Bay.

La Ruelle Vaucluse Court, La Ruelle Vaucluse, St. Helier, Jersey, JE2 3JD

Large penthouse apartment • Double garage and driveway parking for three cars • In purpose-built block of just three apartments • Lovely condition throughout • Own entrance, driveway and double garage • Panoramic views across St Aubin's Bay • Large balcony • Approx 1,660 sq ft

The new modern fitted kitchen has a breakfast bar to sit and enjoy the sea views and a serving hatch to the large lounge/diner.

Sea views and access to the balcony can also be enjoyed from the living room and the two large double bedrooms.

The principal bedroom has a good range of fitted bedroom furniture and a new modern bathroom with bath and walk in shower.

This penthouse apartment has its own entrance, an integral double garage and private driveway parking for three cars.