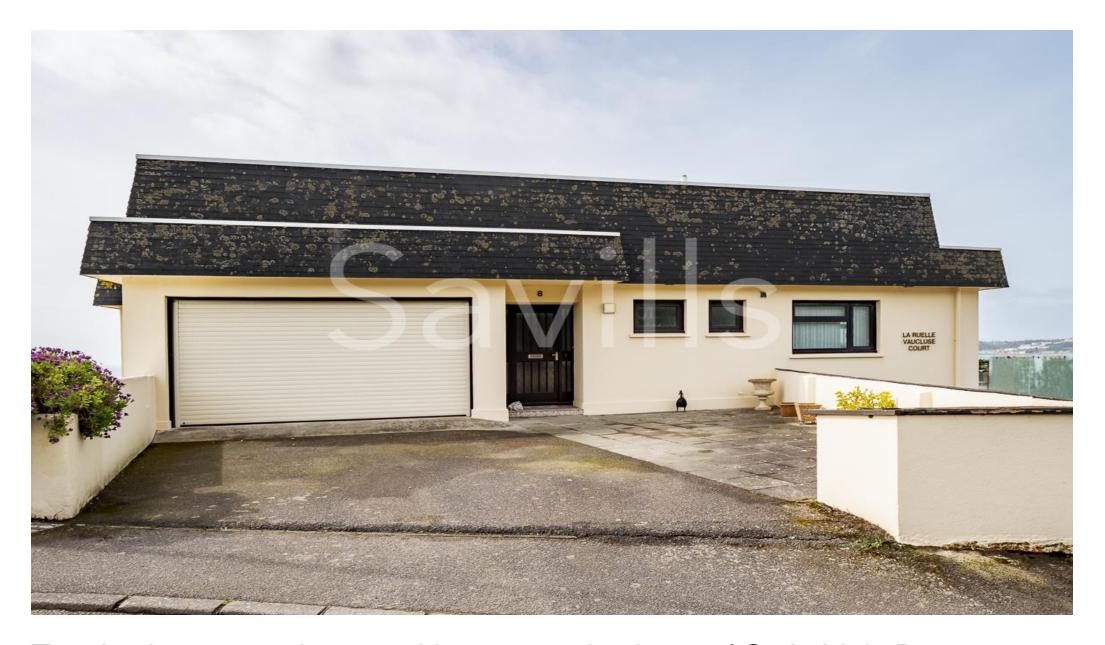

Two bedroom penthouse with panoramic views of St Aubin's Bay.

La Ruelle Vaucluse Court, La Ruelle Vaucluse, St. Helier, Jersey, JE2 3JD

Large penthouse apartment • Double garage and driveway parking for three cars • In purpose-built block of just three apartments • Lovely condition throughout • Own entrance, driveway and double garage • Panoramic views across St Aubin's Bay • Large balcony • Approx 1,660 sq ft

### About this property

La Ruelle Vaucluse Court is a purpose built block of just three apartments in a quiet location with breathtaking panoramic views across St Aubin's Bay.

The apartment is spacious with a large welcoming central entrance hall that can be accessed from the integral double garage or the front porch.

The principal bedroom has a good range of fitted bedroom furniture and a new modern bathroom with bath and walk in shower.

This penthouse apartment has its own entrance, an integral double garage and private driveway parking for three cars.