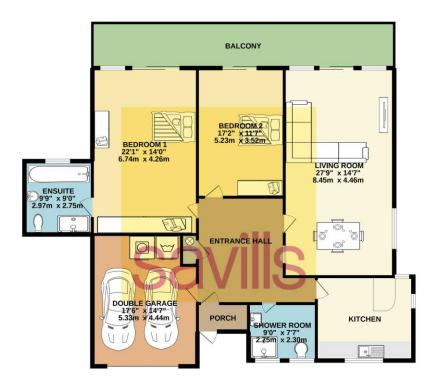

#### Viewing

All viewings will be accompanied and are strictly by prior arrangement through Savills Jersey Office.
Telephone: +44 (0) 1534 722

**GROUND FLOOR** 1660 sq.ft. (154.2 sq.m.) approx.

TOTAL FLOOR AREA: 1660 sq.ft. (154.2 sq.m.) approx