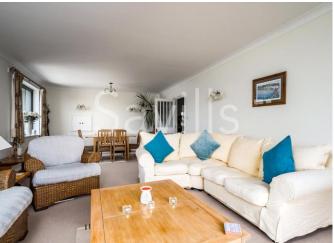

The new modern fitted kitchen has a breakfast bar to sit and enjoy the sea views and a serving hatch to the large lounge/diner.

Sea views and access to the balcony can also be enjoyed from the living room and the two large double bedrooms.