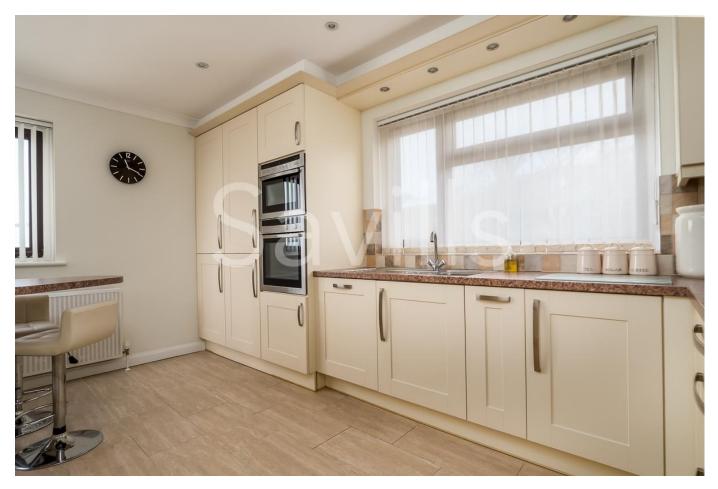

The new modern fitted kitchen has a breakfast bar to sit and enjoy the sea views and a serving hatch to the large lounge/diner.

Sea views and access to the balcony can also be enjoyed from the living room and the two large double bedrooms.