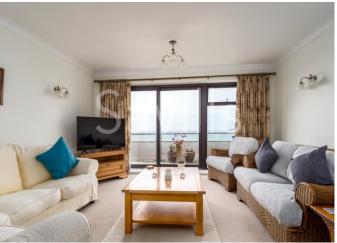

The new modern fitted kitchen has a breakfast bar to sit and enjoy the sea views and a serving hatch to the large lounge/diner.

Sea views and access to the balcony can also be enjoyed from the living room and the two large double bedrooms.