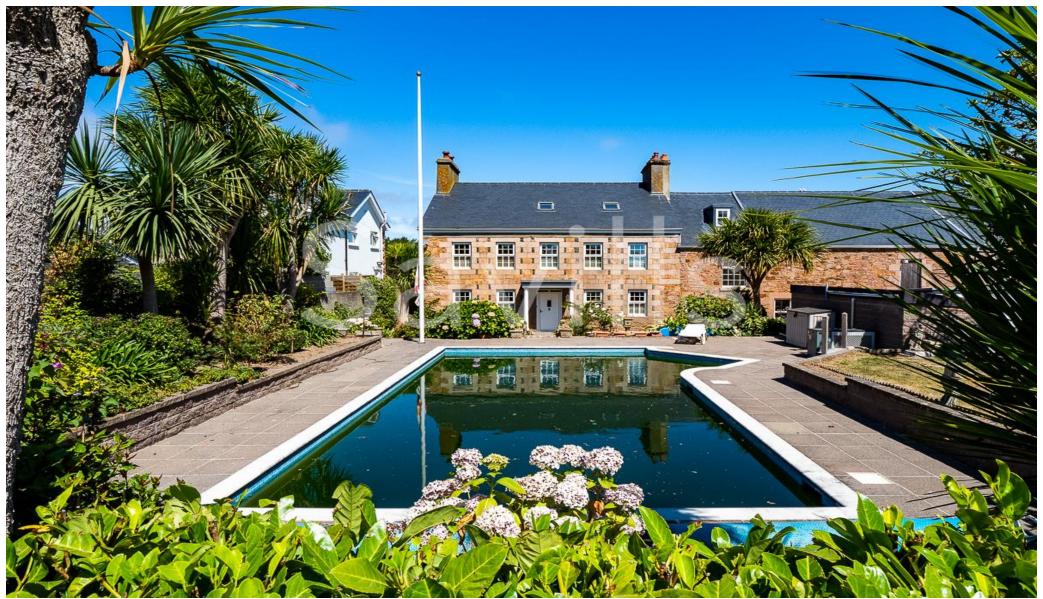

# A beautiful granite home in the picturesque parish of Trinity. La Rue Du Becquet Vincent, Trinity, JE3 5FH

Guide Price £2,595,000

Traditional property with well-proportioned rooms • Functional fireplaces and character throughout • Private south facing garden • Ample parking and visitor parking • Beautiful country lane walks on your doorstep • No onward chain • Integral annex and one bedroom cottage • Approx 4974 sq ft

It also includes a self-contained cottage with a separate entrance, ideal as a two generation or could be let to generate an income.

Set in a quiet country lane yet conveniently located to amenities and schools. The property enjoys ample parking, a large lawned south facing garden with heated swimming pool and adjacent field which is approximately 5 vergees.