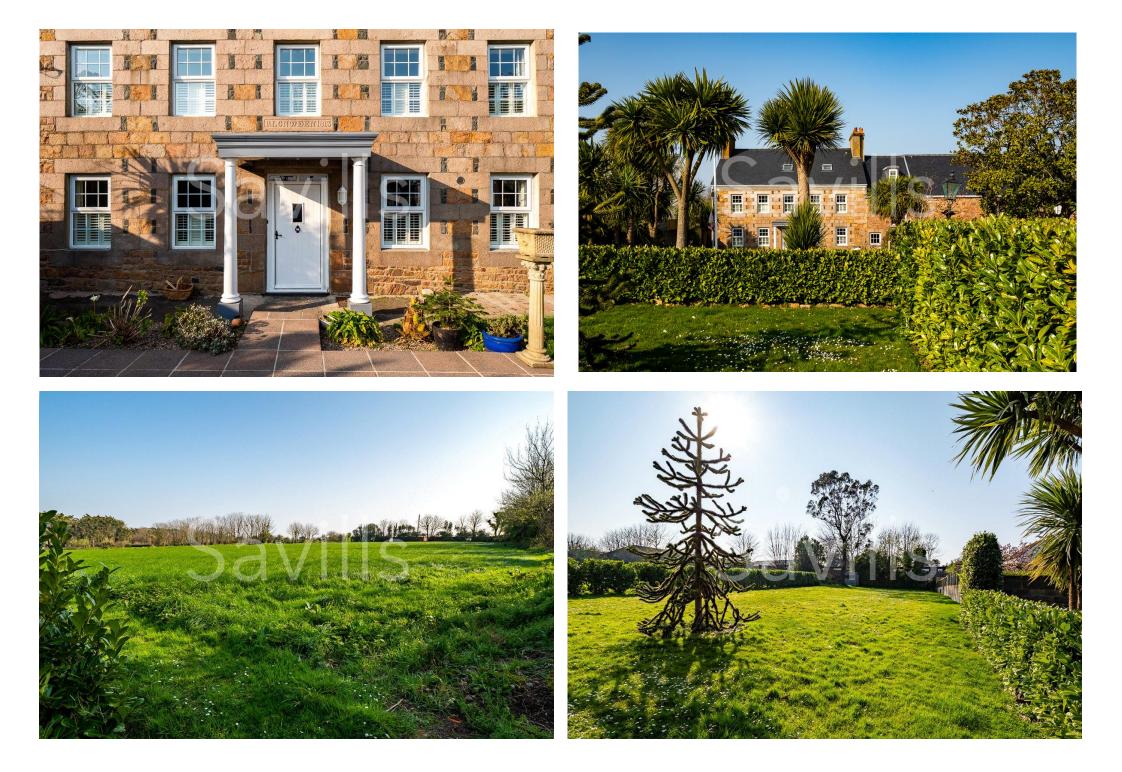

#### About this property

A well-loved comfortable family home, which has been owned by the same family for over 40 years. New to the market, Castle View is a large granite property with generous five bedroom accommodation in the main house.

It also includes a self-contained cottage with a separate entrance, ideal as a two generation or could be let to generate an income.

Set in a quiet country lane yet conveniently located to amenities and schools. The property enjoys ample parking, a large lawned south facing garden with heated swimming pool and adjacent field which is approximately 5 vergees.

The property also benefits from a large unconverted barn, which is currently used for storage.

Castle View is in wonderful condition throughout as it has been completely updated to modern living requirements.