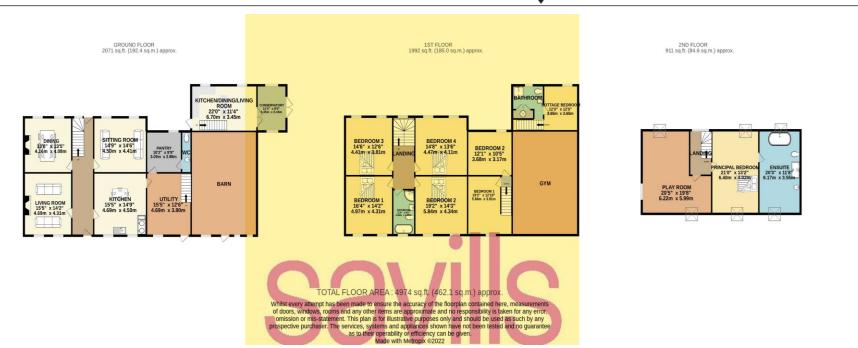

# A beautiful granite home in the picturesque parish of Trinity. La Rue Du Becquet Vincent, Trinity, JE3 5FH

Guide Price £2,595,000

Traditional property with well-proportioned rooms • Functional fireplaces and character throughout • Private south facing garden • Ample parking and visitor parking • Beautiful country lane walks on your doorstep • No onward chain • Integral annex and one bedroom cottage • Approx 4974 sq ft

• 8 bedrooms • 3 bathrooms • 4 reception rooms

#### About this property

A well-loved comfortable family home, which has been owned by the same family for over 40 years. New to the market, Castle View is a large granite property with generous five bedroom accommodation in the main house.

It has also been extended with the addition of a two bedroom annex, ideal for guests or could easily be incorporated into the main house.

The property benefits from wellproportioned rooms with high ceilings, large windows, lots of light and a feeling of space throughout.

It also includes a self-contained cottage with a separate entrance, ideal as a two generation or could be let to generate an income.

Set in a quiet country lane yet conveniently located to amenities and schools. The property enjoys ample parking, a large lawned south facing garden with heated swimming pool and adjacent field which is approximately 5 vergees.