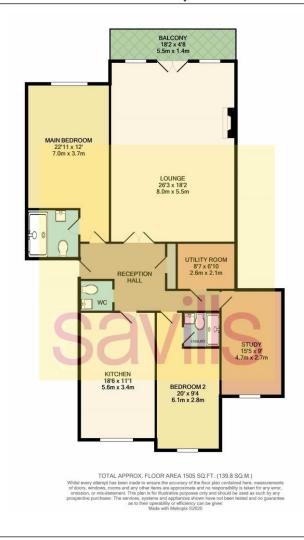

## About this property

Elegant living is provided by this spacious first floor apartment for sale at La Rocquaise.

The accommodation offers large rooms all of which are presented in pristine condition. With a floor area of over 1,500 sq ft, it is more than adequate for most requirements. Briefly comprising large entrance hall with storage

cupboard and cloakroom, sunny lounge/dining room, separate eatin kitchen, two large double bedrooms each with en-suite bathrooms, large study which could be utilized as a third bedroom and a utility room. From the lounge, doors open out onto an 18ft south facing balcony with elevated views over the communal gardens and St Brelade's Bay.

This fantastic apartment also benefits from secure underground parking for two cars with extra storage space plus visitors parking.

Available immediately with no onward chain.