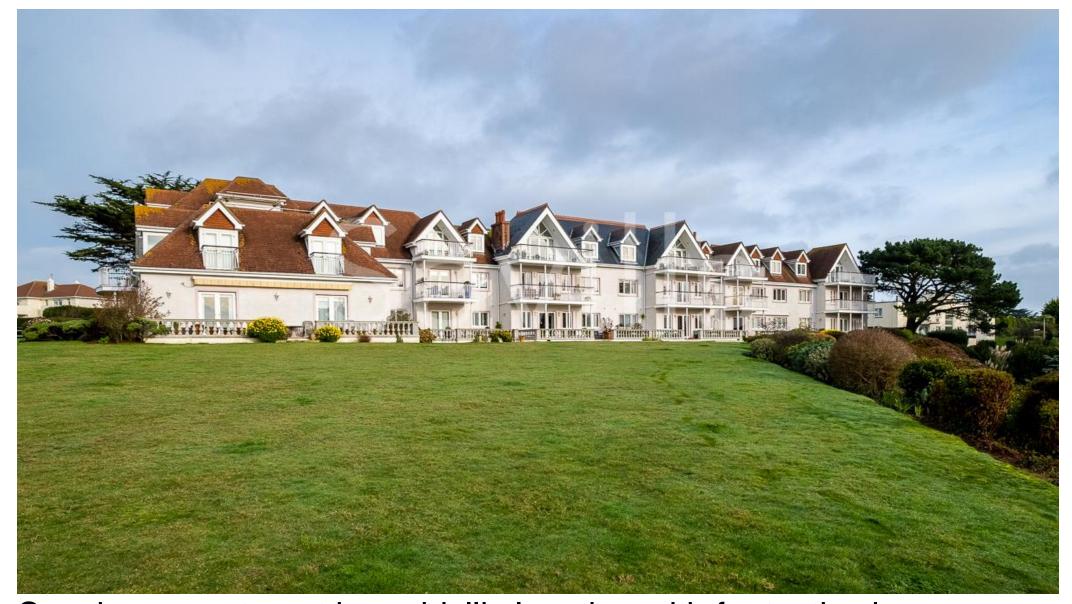

Spacious apartment in an idyllic location with fantastic views over St Brelade's Bay

La Rocquaise, La Route Des Genets, St Brelade, JE3 8HY

Guide Price: £1,395,000

Spacious two bed apartment with study • Conveniently located with stunning sea views • Private balcony and beautifully kept communal gardens • Undercover parking plus visitors parking • Ample storage space • Lift access and on-site caretaker • Approx 1,505 sq ft

## **Local Information**

La Rocquaise is highly regarded as one of the most exclusive addresses for coastal property in Jersey. The location is peaceful and enjoys panoramic views over St Brelade's Bay which can be accessed via steps from the development. A stunning stretch of blue flag beach with an abundance of water sports and wealth of superb restaurants make St Brelade's Bay a much revered retreat.

## About this property

Elegant living is provided by this spacious first floor apartment for sale at La Rocquaise.

The accommodation offers large rooms all of which are presented in pristine condition. With a floor area of over 1,500 sq ft, it is more than adequate for most requirements. Briefly comprising large entrance hall with storage