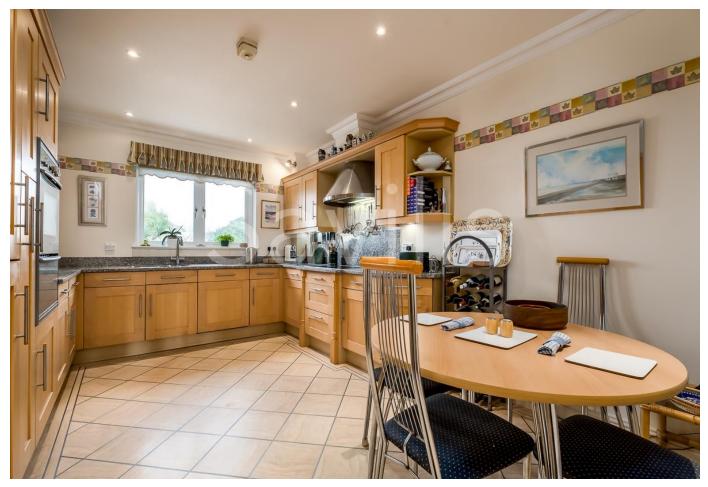

## About this property

Elegant living is provided by this spacious first floor apartment for sale at La Rocquaise.

The accommodation offers large rooms all of which are presented in pristine condition. With a floor area of over 1,500 sq ft, it is more than adequate for most requirements. Briefly comprising large entrance hall with storage

cupboard and cloakroom, sunny lounge/dining room, separate eatin kitchen, two large double bedrooms each with en-suite bathrooms, large study which could be utilized as a third bedroom and a utility room. From the lounge, doors open out onto an 18ft south facing balcony with elevated views over the communal gardens and St Brelade's Bay.