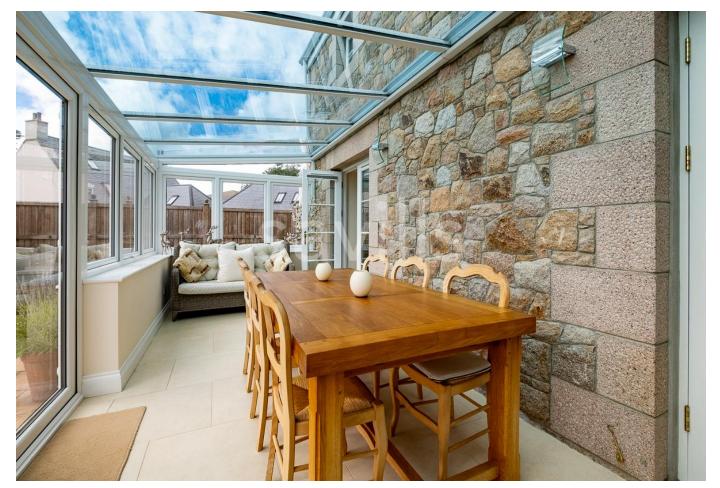

### About this property

Located on a quiet country lane, this recently constructed, traditional style, detached granite property provides the perfect family home.

Finished to a very high standard throughout, with quality materials, fixtures and fittings. Tasteful interiors with natural colour palettes and light-filled living space add to the appeal of this property.

Four substantial bedrooms and three bathrooms make up the first floor, with the principle bedroom benefitting from a dressing room and en suite bathroom.

A well-maintained lawned Southfacing garden sits at the rear of the property along with a paved patio, perfect for an alfresco seating area. The East of the property borders a large open field, providing a pleasant rural aspect.