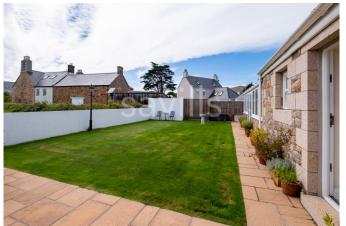

Four substantial bedrooms and three bathrooms make up the first floor, with the principle bedroom benefitting from a dressing room and en suite bathroom.

A well-maintained lawned Southfacing garden sits at the rear of the property along with a paved patio, perfect for an alfresco seating area. The East of the property borders a large open field, providing a pleasant rural aspect.

Externally, there is a double garage with ample courtyard parking.

Services:
All mains except gas.
Oil fired central heating.
Underfloor heating on the ground
floor and radiators on the first