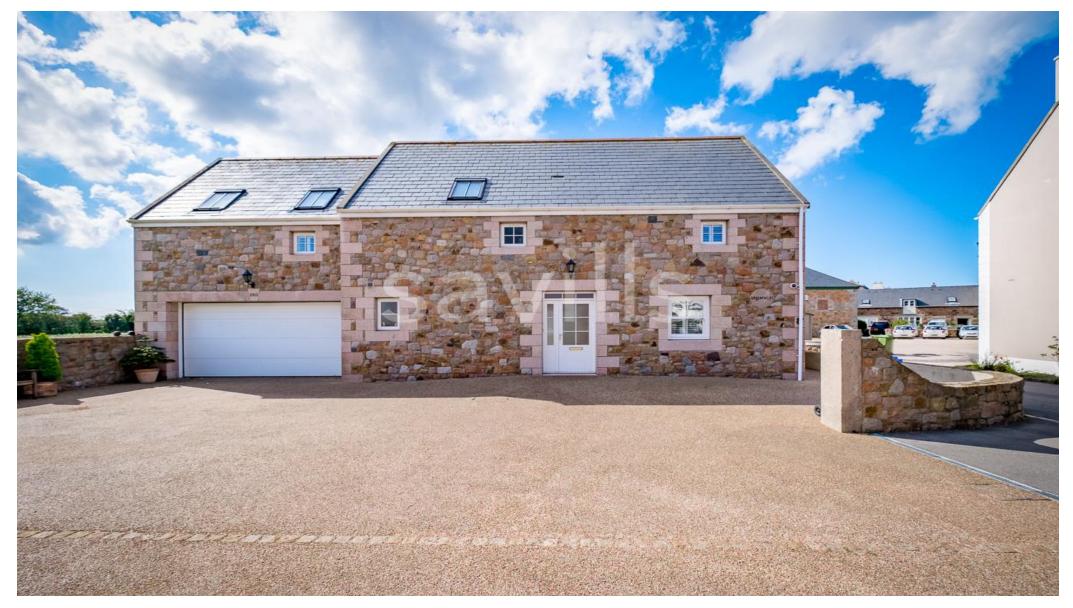

Traditional style granite property, recently constructed and in immaculate condition.

La Rue Des Sapins, St Peter, JE3 7AD

Guide Price: £1,245,000

Newly constructed, conventional style • Light-filled living space • Four substantial bedrooms • South-facing lawned garden • Double garage and courtyard parking • Convenient location in the West • Approx 1,888 sq ft

### About this property

Located on a quiet country lane, this recently constructed, traditional style, detached granite property provides the perfect family home.

Finished to a very high standard throughout, with quality materials, fixtures and fittings. Tasteful interiors with natural colour palettes and light-filled living space add to the appeal of this property.

Externally, there is a double garage with ample courtyard parking.

Services:
All mains except gas.
Oil fired central heating.
Underfloor heating on the ground
floor and radiators on the first