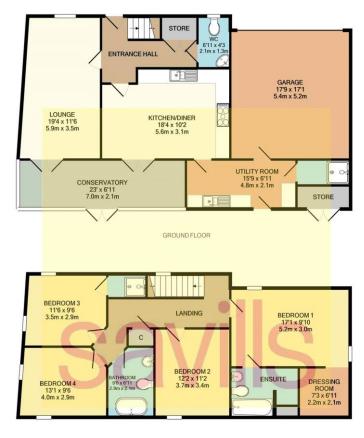

#### TOTAL APPROX. FLOOR AREA 1888 SQ.FT. (175.4 SQ.M.)

Whilst every attempt has been made to ensure the accuracy of the floor plan contained here, measurements of doors, windows, rooms and any other items are approximate and no responsibility is taken for any error, omission, or mis-statement. This plan is for illustrative purposes only and should be used as such by any