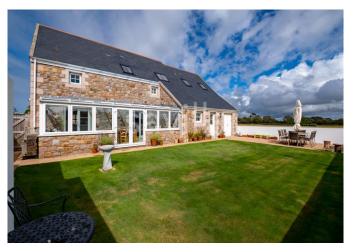

Traditional style granite property, recently constructed and in immaculate condition.

La Rue Des Sapins, St Peter, JE3 7AD

Guide Price: £1,245,000

Newly constructed, conventional style • Light-filled living space • Four substantial bedrooms • South-facing lawned garden • Double garage and courtyard parking • Convenient location in the West • Approx 1,888 sq ft

### About this property

Located on a quiet country lane, this recently constructed, traditional style, detached granite property provides the perfect family home.

Finished to a very high standard throughout, with quality materials, fixtures and fittings. Tasteful interiors with natural colour palettes and light-filled living space add to the appeal of this property.

Four substantial bedrooms and three bathrooms make up the first floor, with the principle bedroom benefitting from a dressing room and en suite bathroom.

A well-maintained lawned Southfacing garden sits at the rear of the property along with a paved patio, perfect for an alfresco seating area. The East of the property borders a large open field, providing a pleasant rural aspect.

Externally, there is a double garage with ample courtyard parking.

Services:
All mains except gas.
Oil fired central heating.
Underfloor heating on the ground
floor and radiators on the first