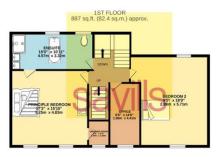

## Viewing

All viewings will be accompanied and are strictly by prior arrangement through Savills Jersey Office. Telephone: +44 (0) 1534 722 227.

2ND FLOOR 442 sq.ft. (41.1 sq.m.) approx

TOTAL FLOOR AREA: 2418 sq.ft. (224.7 sq.m.) approx