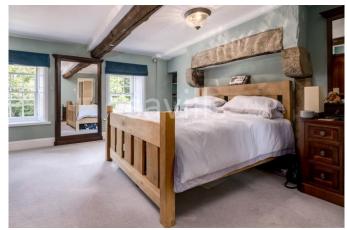

The kitchen is an original design by Mark Wilkinson and has been authenticated by him as having been made in his workshops in the finest tradition of English craftsmanship.

The fitted units in the study and principle bedroom are genuine handcrafted Charles Yorke furniture.

There is a wired Bose music system with speakers situated in the kitchen, lounge, dining room, principle bedroom and en suite bathroom and the bedroom on the top floor directly above the principle bedroom.