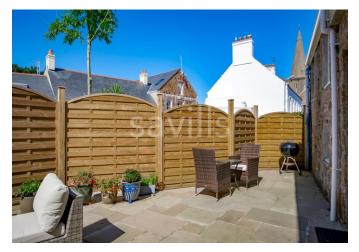

Externally, to the front of the property is a lawned garden, with an additional patio area at the rear of the house, providing perfect space for alfresco seating.

Nevill Holt House also benefits from a double garage and ample driveway parking.