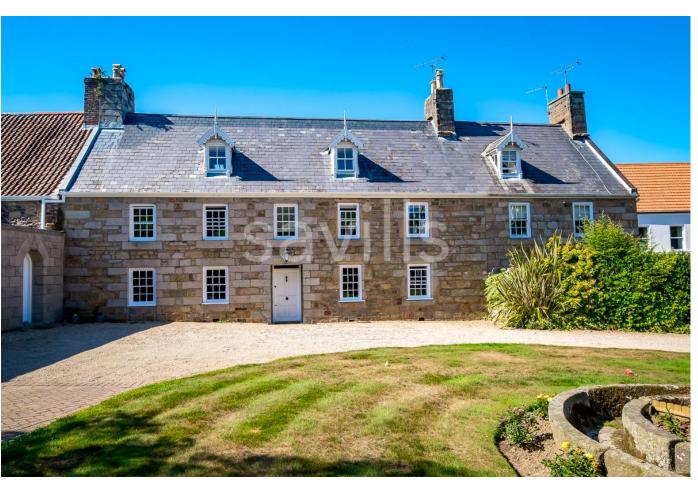

Substantial four bedroom family home in an extremely convenient location

La Grande Route de St Martin, St Martin, JE3 6JB

Guide Price: £1,325,000

Character and charm throughout • Original features, including exposed beams • Spacious reception rooms for the whole family • Convenient location, close to supermarket and local schools • Private gated entrance • Double garage and additional driveway parking

#### About this property

Nevill Holt House is a wonderful, Grade 3 listed property, dating back to the 17th century.

Over the years, it has undergone a number of successful planning application permissions, the most recent being:-

Externally, to the front of the property is a lawned garden, with an additional patio area at the rear of the house, providing perfect space for alfresco seating.

Nevill Holt House also benefits from a double garage and ample driveway parking.