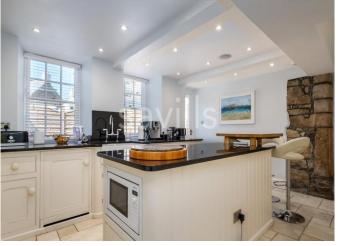

The kitchen is an original design by Mark Wilkinson and has been authenticated by him as having been made in his workshops in the finest tradition of English craftsmanship.

The fitted units in the study and principle bedroom are genuine handcrafted Charles Yorke furniture.