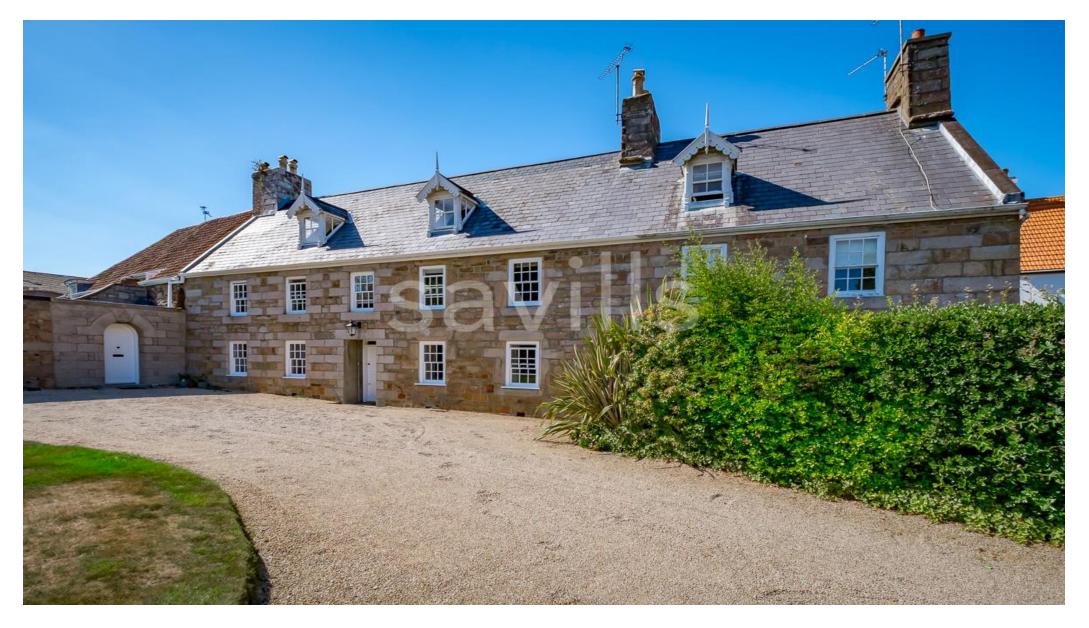

Substantial four bedroom family home in an extremely convenient location

La Grande Route de St Martin, St Martin, JE3 6JB

Guide Price: £1,325,000

Character and charm throughout • Original features, including exposed beams • Spacious reception rooms for the whole family • Convenient location, close to supermarket and local schools • Private gated entrance • Double garage and additional driveway parking

#### About this property

Nevill Holt House is a wonderful, Grade 3 listed property, dating back to the 17th century.

Over the years, it has undergone a number of successful planning application permissions, the most recent being:-

Externally, to the front of the property is a lawned garden, with an additional patio area at the rear of the house, providing perfect space for alfresco seating.

Nevill Holt House also benefits from a double garage and ample driveway parking.