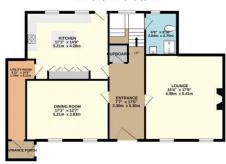

## Viewing

All viewings will be accompanied and are strictly by prior arrangement through Savills Jersey Office. Telephone: +44 (0) 1534 722 227.

2ND FLOOR 442 sq.ft. (41.1 sq.m.) approx

TOTAL FLOOR AREA: 2418 sq.ft. (224.7 sq.m.) approx