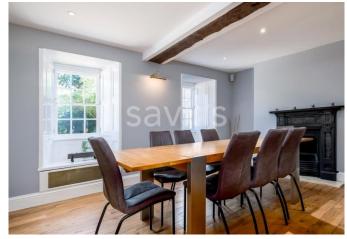

windows and insert double glazed units within the existing frames.

The spacious reception rooms with high ceilings provide optimum space for the whole

family, with original features and in immaculate condition throughout.