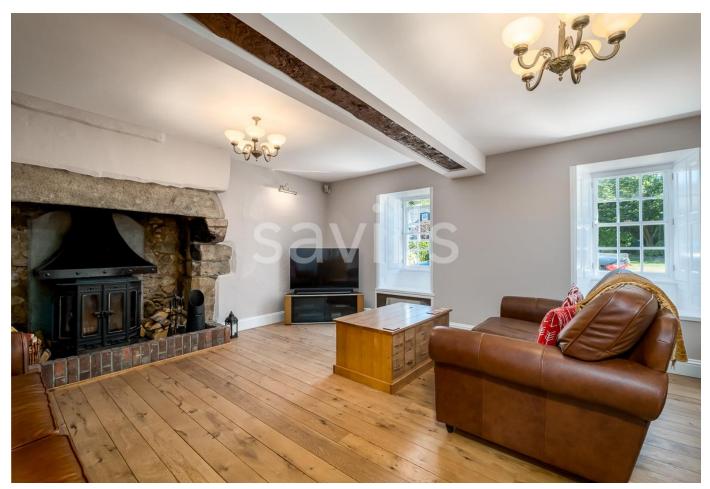

windows and insert double glazed units within the existing frames.

The spacious reception rooms with high ceilings provide optimum space for the whole

family, with original features and in immaculate condition throughout.

The study could be converted into a fifth bedroom, if required.

The beams running throughout the property are original, and have not been added as enhancements, adding to the character and authenticity of this charming home.