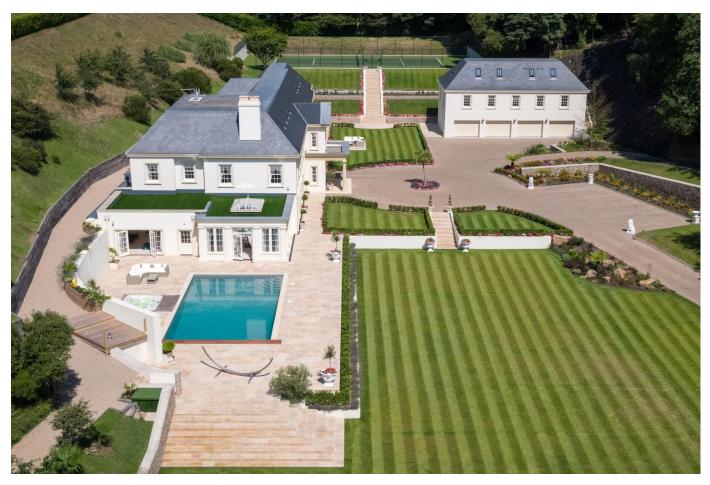

## About this property

Landscape Farm is a simply magnificent property, exuding grandeur and sophistication, set within manicured grounds and approached via a private gated driveway.

This extensive family home provides plentiful living space, with well apportioned reception rooms for entertaining. The impressive standard of interior design is noted throughout, designed by Henrietta Spencer-Churchill, it is certainly difficult to fault.

Surrounding this stately home, is a separate lodge, serving two spacious, self-contained two and three bedroom units of guest or staff accommodation. This ancillary accommodation also benefits from generous garaging. Externally, set within beautifully maintained gardens, is a hard tennis court, swimming pool, alfresco sun terraces and a feature lake.