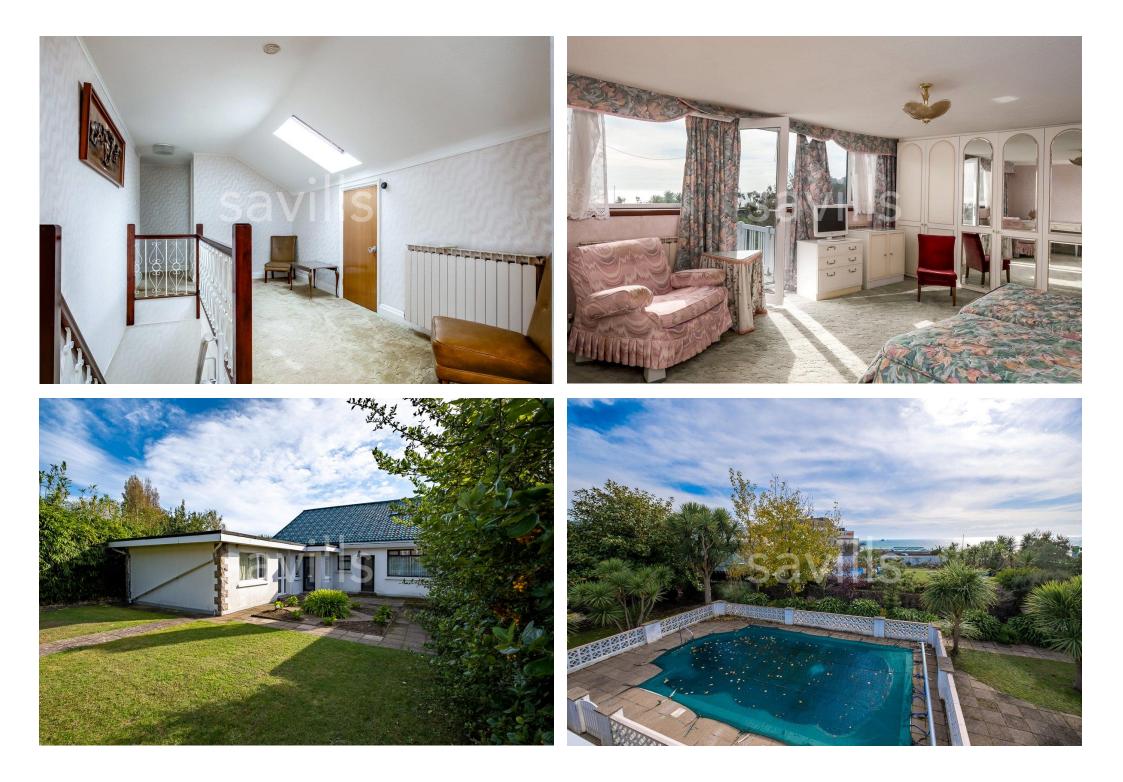

Guide Price: £2,975,000

Spectacular location and views • Spacious reception rooms • Flooded with natural light • Heated swimming pool • Mature gardens • Integral one bedroom unit • Approx 4,096 sq ft

• 6 bedrooms • 5 bathrooms • 4 reception rooms

One bedroom suite and further bedroom are located on the ground floor, with the first floor benefitting from far reaching sea views and comprising of a one

bedroom suite plus two further bedrooms and a bathroom.

The spacious living space on the ground floor provides space for the whole family, with large windows and sliding doors, flooding the property with natural light and creating a seamless transition between indoor and outdoor space.

There is an integral one bedroom unit, providing perfect accommodation for visiting guests or staff.

Surrounding this home externally, are mature gardens, a double garage and ample driveway parking.

In an extremely sought after location, Fontenay is an exciting opportunity for potential purchasers.