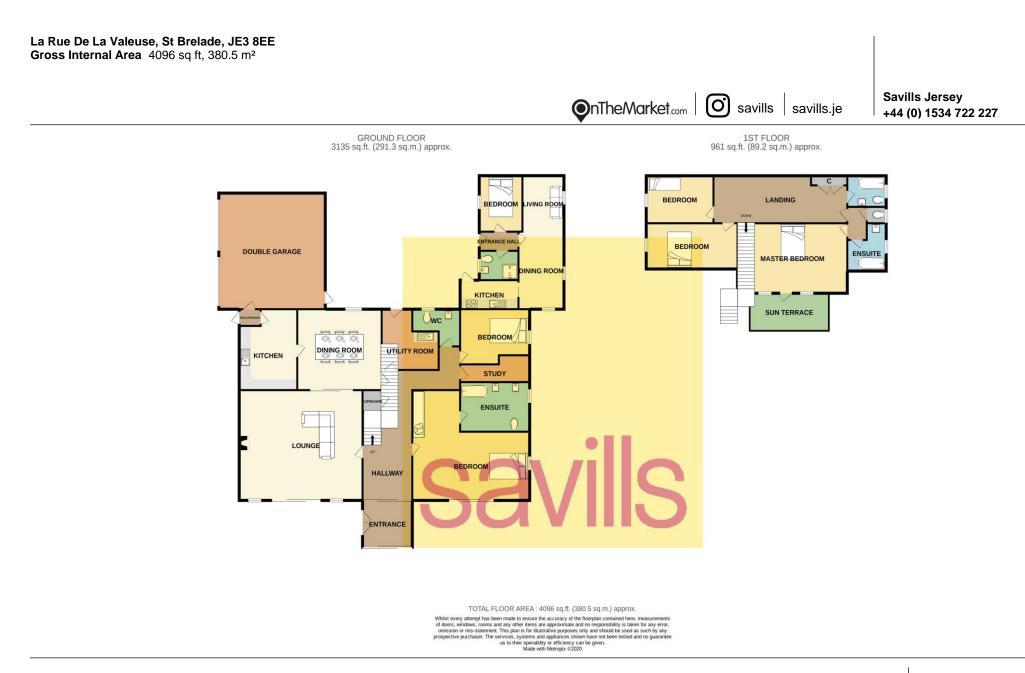

Guide Price: £2,975,000

Spectacular location and views • Spacious reception rooms • Flooded with natural light • Heated swimming pool • Mature gardens • Integral one bedroom unit • Approx 4,096 sq ft

• 6 bedrooms • 5 bathrooms • 4 reception rooms

One bedroom suite and further bedroom are located on the ground floor, with the first floor benefitting from far reaching sea views and comprising of a one

bedroom suite plus two further bedrooms and a bathroom.

There is an integral one bedroom unit, providing perfect accommodation for visiting guests or staff.

Surrounding this home externally, are mature gardens, a double garage and ample driveway parking.

In an extremely sought after location, Fontenay is an exciting opportunity for potential purchasers.