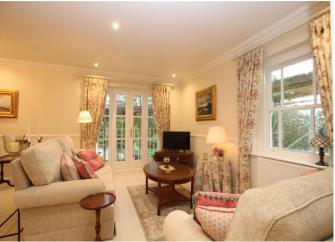

From the moment you walk in to the apartments spacious hallway you are greeted with a luxurious traditional feel following from the extensive recent refurbishment and professional interior designer.

The spacious living space comprises an open plan lounge and dining room, allowing optimum space for entertaining. French doors open from this living space to a Juliette balcony with views over Grouville common.