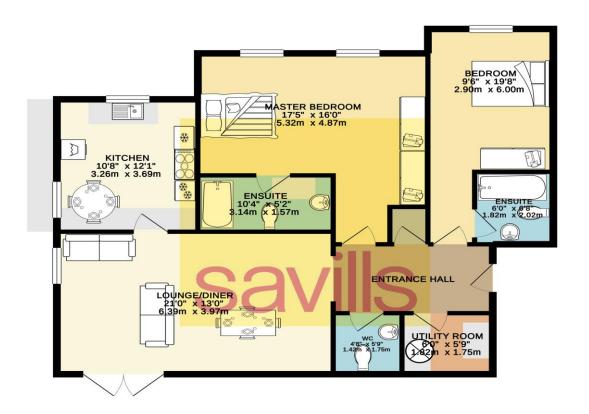

### About this property

This charming first floor apartment is part of the prestigious purpose built Royal Bay development, with pleasant green views from every window. The building is very well maintained and secure with a lift to all floors.

From the moment you walk in to the apartments spacious hallway you are greeted with a luxurious traditional feel following from the extensive recent refurbishment and professional interior designer.

The spacious living space comprises an open plan lounge and dining room, allowing optimum space for entertaining. French doors open from this living space to a Juliette balcony with views over Grouville common.

Both double bedrooms are en suite with fitted wardrobes and large windows providing lots of natural light. There is ample storage throughout the apartment, including a large boarded attic, a separate store cupboard, a separate utility room and a cloakroom.

### Viewing

All viewings will be accompanied and are strictly by prior arrangement through Savills Jersey Office.

Telephone: 01534 722 227.

GROUND FLOOR 1026 sq. ft. (95.4 sq. m.)

TOTAL FLOOR AREA: 10516sq. ft. ( 977.0 sq. m. ) approx y attempt has been made to ensure the accuracy of the floorplan contained here, measurement indows, rooms and any other items are approximate and no responsibility is taken for any error or mis-statement. This plan is for illustrative purposes only and should be used as such by any