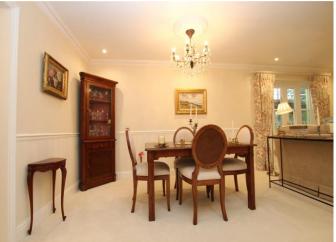

From the moment you walk in to the apartments spacious hallway you are greeted with a luxurious traditional feel following from the extensive recent refurbishment and professional interior designer.

The spacious living space comprises an open plan lounge and dining room, allowing optimum space for entertaining. French doors open from this living space to a Juliette balcony with views over Grouville common.