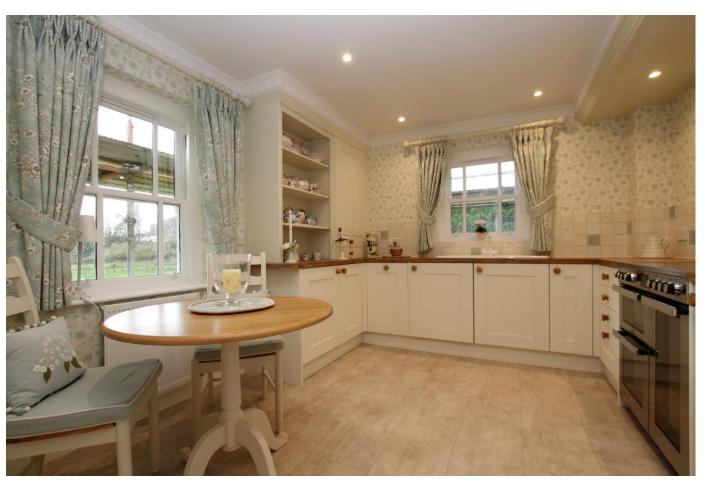

From the moment you walk in to the apartments spacious hallway you are greeted with a luxurious traditional feel following from the extensive recent refurbishment and professional interior designer.

The spacious living space comprises an open plan lounge and dining room, allowing optimum space for entertaining. French doors open from this living space to a Juliette balcony with views over Grouville common.

Both double bedrooms are en suite with fitted wardrobes and large windows providing lots of natural light. There is ample storage throughout the apartment, including a large boarded attic, a separate store cupboard, a separate utility room and a cloakroom.