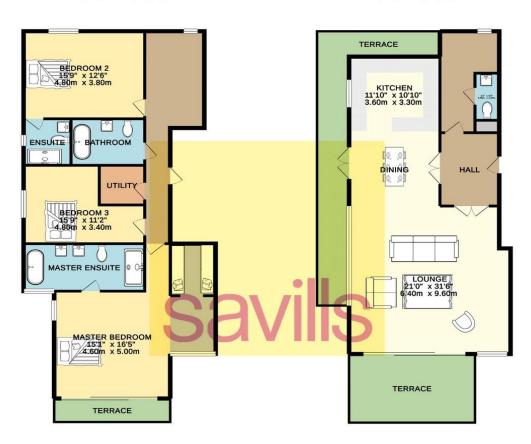

## About this property

This exceptional duplex
Penthouse apartment is situated
on the top two floors of the The
Pochard, in the exclusive gated
Portelet development.

This extremely beautiful and wellappointed three bedroom, three bathroom apartment is in perfect condition throughout and offers a tranquil retreat with breathtaking sea views.

living room/kitchen/diner the southerly aspect is the "Wow Factor".

The apartment briefly comprises; three double bedrooms, three bathrooms, large open plan living and eating space, modern fully fitted kitchen, separate utility room and cloakroom.

LOWER FLOOR 1090 sq. ft. (101.2 sq. m.) approx.

UPPER FLOOR 876 sq. ft. (81.4 sq. m.) approx.

TOTAL FLOOR AREA: 2110sq. ft. (196.0 sq. m.) approx.

Important notice Savills, its clients and any joint agents give notice that 1: They are not authorised to make or give any representations or warranties in relation to the property either here or elsewhere, either on their own behalf or on behalf of their client or otherwise. They assume no responsibility for any statement that may be made in these particulars. These particulars do not form part of any offer or contract and must not be relied upon as statements or representations of fact. 2: Any areas, measurements or distances are approximate. The text, photographs and plans are for guidance only and are not necessarily comprehensive. It should not be assumed that the property has all necessary planning, building regulation or other consents and Savills have not tested any services, equipment or facilities. Purchasers must satisfy themselves by inspection or otherwise. 20191202DLEB