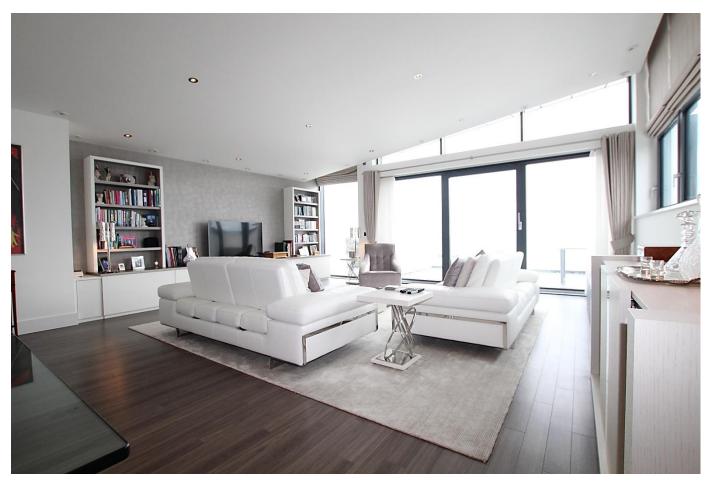

living room/kitchen/diner the southerly aspect is the "Wow Factor".

The apartment briefly comprises; three double bedrooms, three bathrooms, large open plan living and eating space, modern fully fitted kitchen, separate utility room and cloakroom.