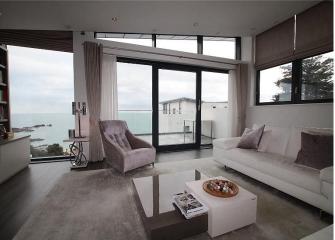

From the moment you wake in the Master bedroom suite, the floor to ceiling windows lets you enjoy the majestic view. It's all about the stunning views; as you walk through the door into the spacious hallway towards the open plan

living room/kitchen/diner the southerly aspect is the "Wow Factor".

The apartment briefly comprises; three double bedrooms, three bathrooms, large open plan living and eating space, modern fully fitted kitchen, separate utility room and cloakroom.