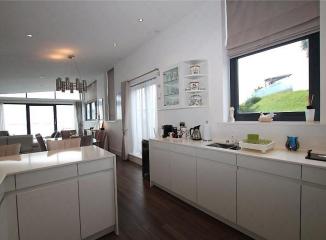

living room/kitchen/diner the southerly aspect is the "Wow Factor".

The apartment briefly comprises; three double bedrooms, three bathrooms, large open plan living and eating space, modern fully fitted kitchen, separate utility room and cloakroom.