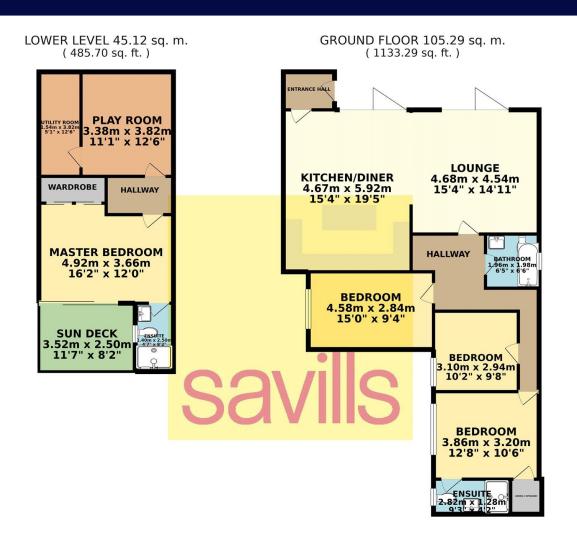

## **Description**

This contemporary style home was built just 5 years ago and offers open plan living with lots of space and light. The modern eat in kitchen has enough room for a large dining table and opens into the living room. There are 3 bedrooms and 2 bathrooms on this floor then a spiral staircase takes you down to the master suite that has patio doors to a private courtyard, there is also playroom and utility room on this level. The garden is vey private and secure for children and pets.

## TOTAL FLOOR AREA: 150.41 sq. m. (1618.99 sq. ft.) approx.

Whilst every alternity has been made to ensure the accuracy of the floorplan contained here, measurements of doors, windows, comits and any other tierns are approximate and no responsibility is taken for any error, prospective purchaser. The services, systems and applicances shown have not been tested and no guarantee as to their operability or efficiency can be given.