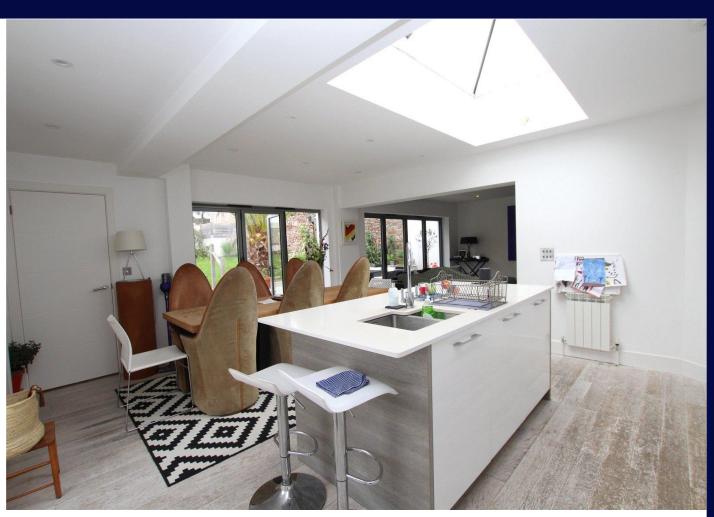

## **Description**

This contemporary style home was built just 5 years ago and offers open plan living with lots of space and light. The modern eat in kitchen has enough room for a large dining table and opens into the living room. There are 3 bedrooms and 2 bathrooms on this floor then a spiral staircase takes you down to the master suite that has patio doors to a private courtyard, there is also playroom and utility room on this level. The garden is vey private and secure for children and pets.