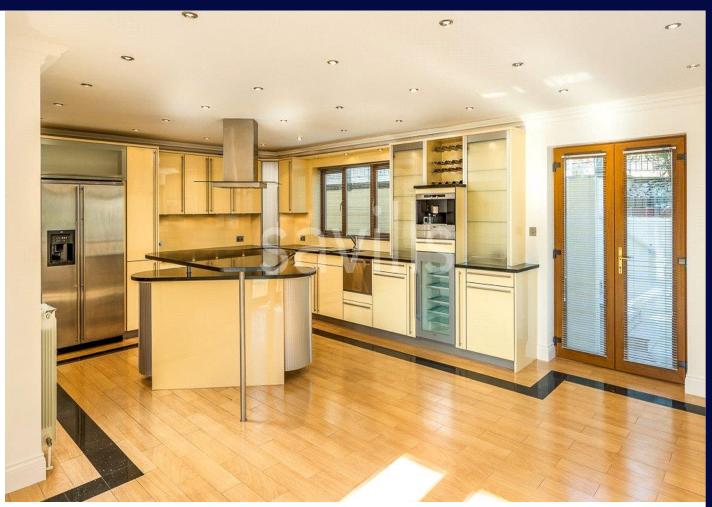

The large windows and full-length sliding doors allow the spacious reception rooms to be flooded with natural light, with a large kitchen/dining room, living room and sun room providing optimum entertaining space for the whole family.