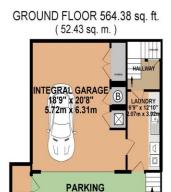

• 4 bed, 3 bath, 2 reception • Approx 3,210 sq ft

25'7" x 7'7"

7.79m x 2.30m

The substantial master bedroom suite benefits an adjoining dressing room, with a further three bedrooms and house bathroom occupying the rest of the second floor.

A patio/sun terrace surrounds the property, with a laundry room, an integral garage and additional parking on the ground floor.