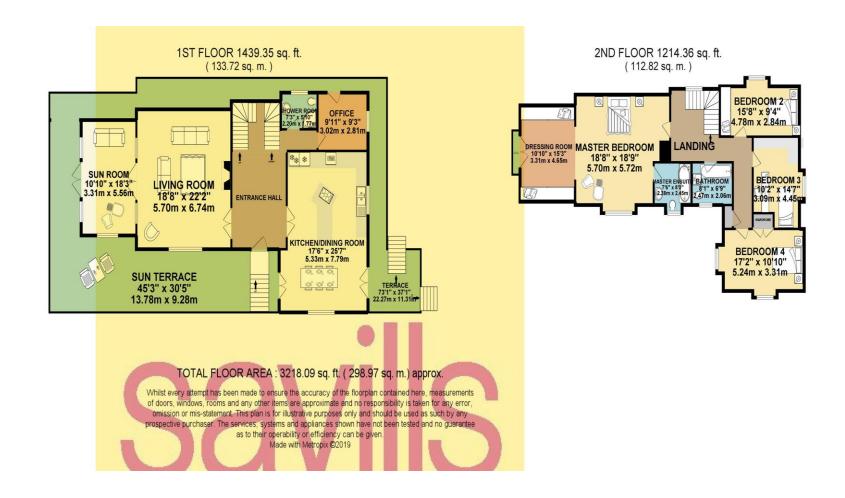

• 4 bed, 3 bath, 2 reception • Approx 3,210 sq ft

The large windows and full-length sliding doors allow the spacious reception rooms to be flooded with natural light, with a large kitchen/dining room, living room and sun room providing optimum entertaining space for the whole family.

25'7" x 7'7"

7.79m x 2.30m

The substantial master bedroom suite benefits an adjoining dressing room, with a further three bedrooms and house bathroom occupying the rest of the second floor.

A patio/sun terrace surrounds the property, with a laundry room, an integral garage and additional parking on the ground floor.