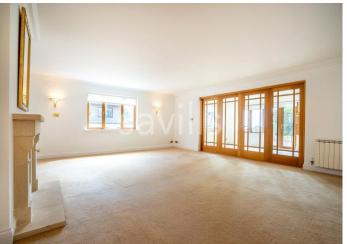

The large windows and full-length sliding doors allow the spacious reception rooms to be flooded with natural light, with a large kitchen/dining room, living room and sun room providing optimum entertaining space for the whole family.