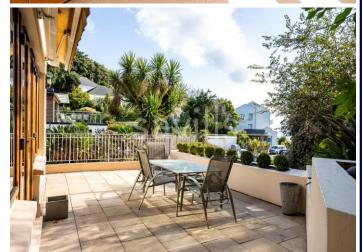

25'7" x 7'7"

7.79m x 2.30m

The substantial master bedroom suite benefits an adjoining dressing room, with a further three bedrooms and house bathroom occupying the rest of the second floor.

A patio/sun terrace surrounds the property, with a laundry room, an integral garage and additional parking on the ground floor.