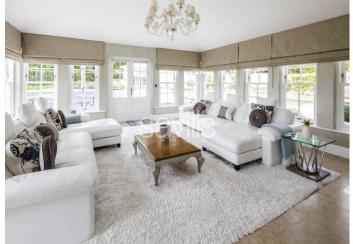

Featuring a spacious kitchen/breakfast room and light-filled sun room with numerous windows, providing optimum entertaining space for the whole family to enjoy. The house stands on manicured lawns with generous patio areas complete with a heated swimming pool and impressive pool house.

The large windows and bi-fold doors create a bright and airy environment and maximise views of the surrounding countryside.

This luxurious home and alfresco space would be perfect for the whole family to enjoy just in time for the upcoming Jersey summer.