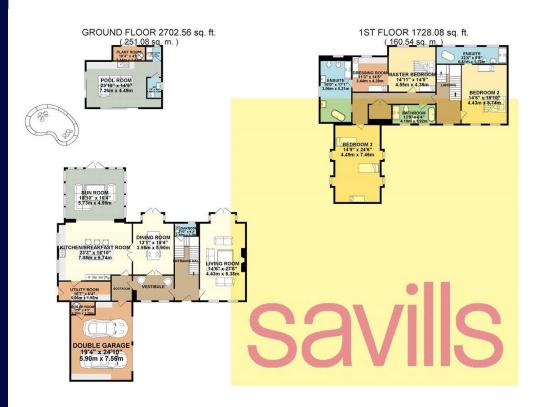

TOTAL FLOOR AREA: 5058.03 sq. ft. ( 469.91 sq. m.) approx.

While very attring has been raide to mark the accuracy of the fourfair contained here, measurements of above, window, comes and any other teams are approximate and no reproductly relates the only proomission or mis-statement. This plain is for illustratine purposes only and should be used as such by any prospective purchaser. The services, systems and applicances shown have not be related and no guarantee as to their operability or efficiency; can be given.