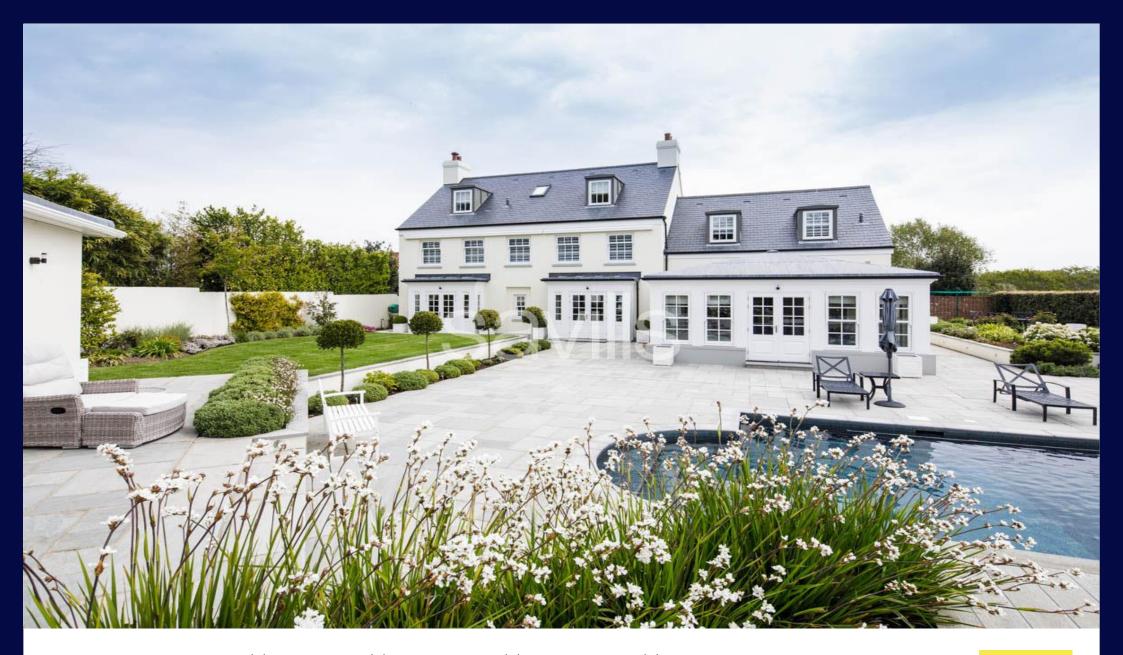

## IMMACULATE PROPERTY IN A PRIVATE YET CONVENIENT LOCATION

Modern detached family home • Gated entrance and private location • Bright and spacious family rooms • Open-plan entertaining spaces • Heated swimming pool and fully equipped pool house • Double garage and ample parking

## **Description**

Seaview is a beautiful family home situated in the rural parish of St Martin, fully geared to modern living. Finished to an exceptionally high standard throughout, it exudes opulence with stylish contemporary interiors.

This five bedroom property is presented in immaculate condition, having been extremely well maintained and offers the most attractive accommodation that fulfils the needs of 21st century family life and entertaining.

Featuring a spacious kitchen/breakfast room and light-filled sun room with numerous windows, providing optimum entertaining space for the whole family to enjoy. The house stands on manicured lawns with generous patio areas complete with a heated swimming pool and impressive pool house.