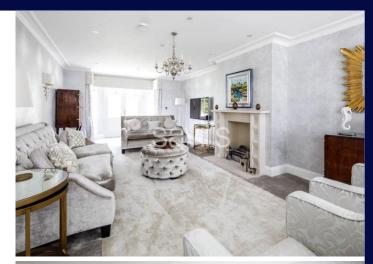

Featuring a spacious kitchen/breakfast room and light-filled sun room with numerous windows, providing optimum entertaining space for the whole family to enjoy. The house stands on manicured lawns with generous patio areas complete with a heated swimming pool and impressive pool house.

The large windows and bi-fold doors create a bright and airy environment and maximise views of the surrounding countryside.

This luxurious home and alfresco space would be perfect for the whole family to enjoy just in time for the upcoming Jersey summer.