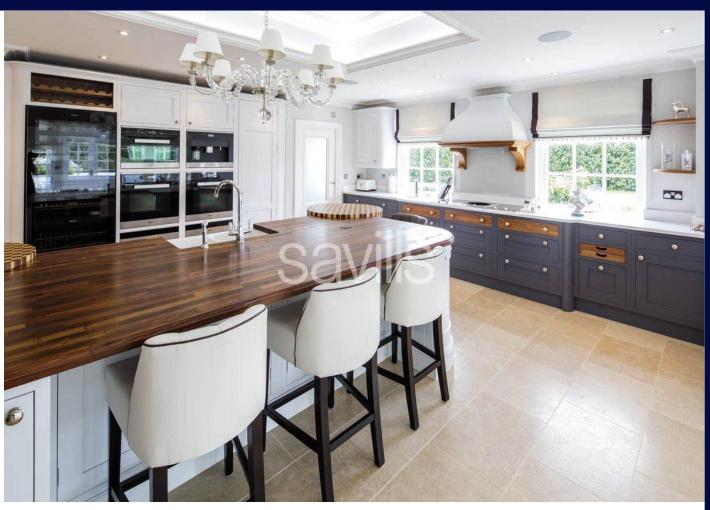

Featuring a spacious kitchen/breakfast room and light-filled sun room with numerous windows, providing optimum entertaining space for the whole family to enjoy. The house stands on manicured lawns with generous patio areas complete with a heated swimming pool and impressive pool house.