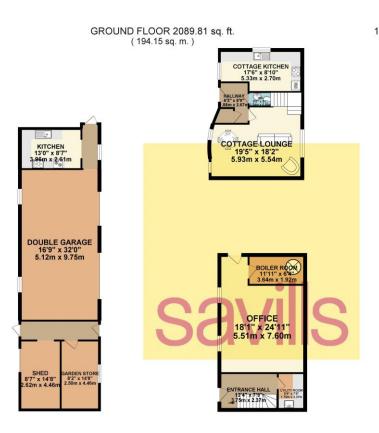

#### TOTAL APPROX. FLOOR AREA 6789 SQ.FT. (630.7 SQ.M.)

Whilst every attempt has been made to ensure the accuracy of the floor plan contained here, measurements of doors, windows, rooms and any other items are approximate and no responsibility is taken for any error, omission, or mis-statement. This plan is for illustrative purposes only and should be used as such by any prospective purchaser. The services, systems and appliances shown have not been tested and no guarantee as to their operability or efficiency can be given Made with Metroix @2019

TOTAL FLOOR AREA : 3184.67 sq. ft. ( 295.87 sq. m.) approx.