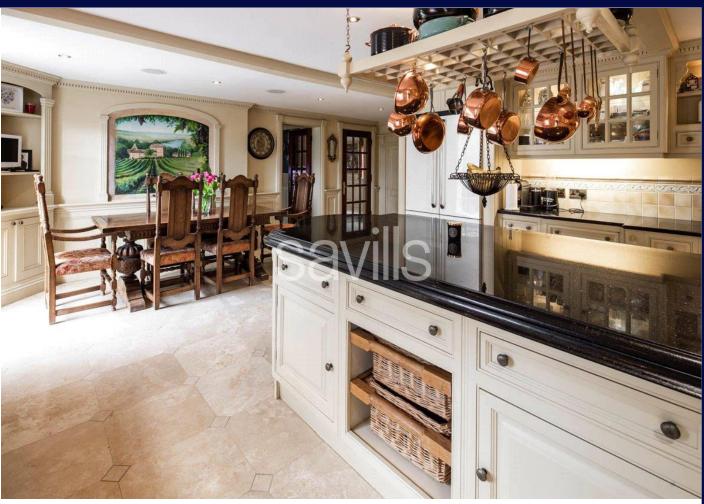

## Description

Beau Pre is a substantial granite family home, situated in the rural parish of St John. This period property is filled with an abundance of character throughout its spacious reception rooms and grand entrance hall.

This seven bedroom and six bathroom home provides more than adequate living space for a large family, with exposed wooden beams on the ceilings, large windows and original granite fireplaces enhancing the immense character to be found at Beau Pre.