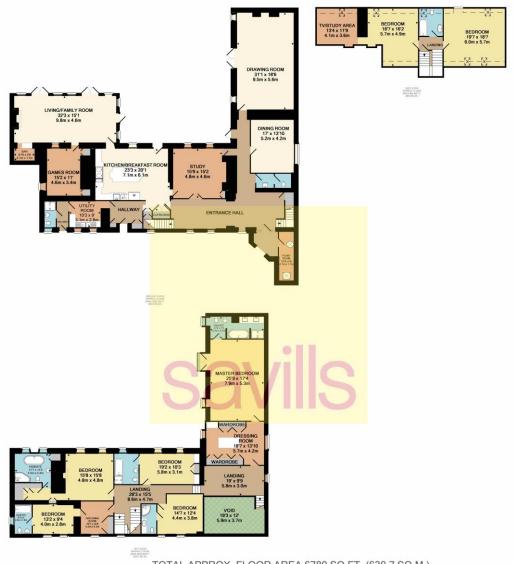

#### TOTAL APPROX. FLOOR AREA 6789 SQ.FT. (630.7 SQ.M.)

Whilst every attempt has been made to ensure the accuracy of the floor plan contained here, measurements of doors, windows, rooms and any other items are approximate and no responsibility is taken for any error, omission, or mis-statement. This plan is for illustrative purposes only and should be used as such by any prospective purchaser. The services, systems and appliances shown have not been tested and no guarantee as to their operability or efficiency can be given Made with Metroix @2019

TOTAL FLOOR AREA : 3184.67 sq. ft. ( 295.87 sq. m.) approx.