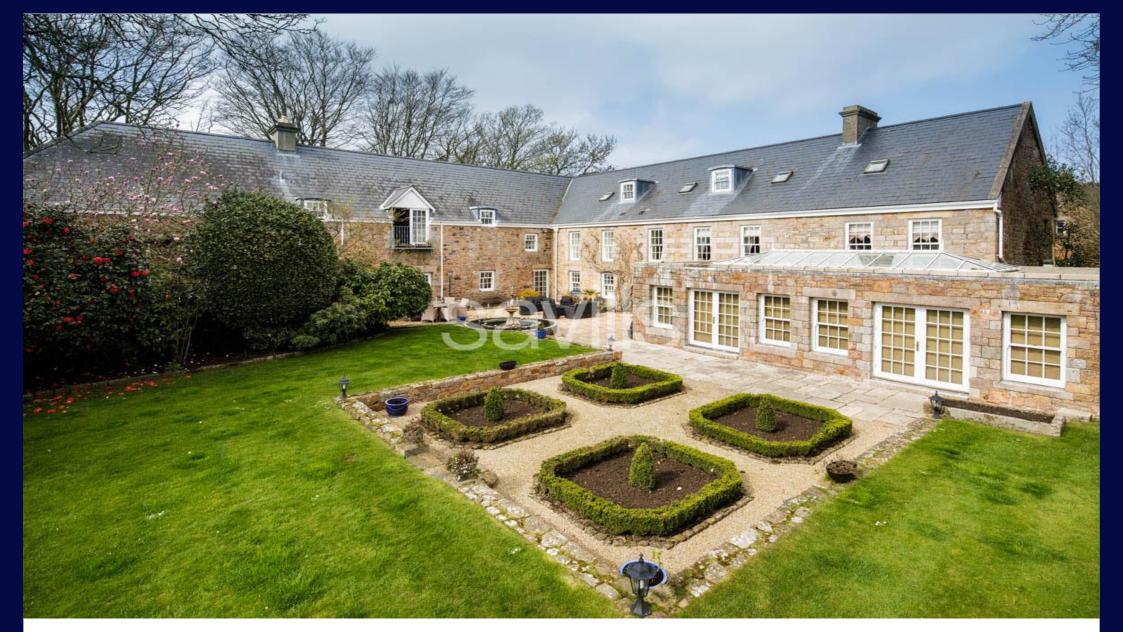

## Description

Beau Pre is a substantial granite family home, situated in the rural parish of St John. This period property is filled with an abundance of character throughout its spacious reception rooms and grand entrance hall.

Surrounded by vast landscaped gardens and patio areas, there is certainly no shortage of private outdoor space, optimum for spending time with family and entertaining.