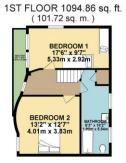

#### TOTAL APPROX. FLOOR AREA 6789 SQ.FT. (630.7 SQ.M.)

Whilst every attempt has been made to ensure the accuracy of the floor plan contained here, measurements of doors, windows, rooms and any other items are approximate and no responsibility is taken for any error, omission, or mis-statement. This plan is for illustrative purposes only and should be used as such by any prospective purchaser. The services, systems and appliances shown have not been tested and no guarantee as to their operability or efficiency can be given Made with Metroix @2019

TOTAL FLOOR AREA : 3184.67 sq. ft. ( 295.87 sq. m.) approx.