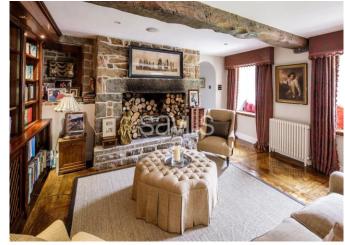

### About this property

Savills are proud to present Les Augerez House, a breath-taking, luxury residence and grounds. The property includes one of the few east-west valleys on the island, surrounded on three sides by large fields that form part of the estate. Les Augerez House offers one of the most private estates in Jersey - a secluded, beautiful setting and extensive accommodation.

Entry to the estate is down a discreet tree-covered lane. Ample private car parking space is offered. From the moment of arrival it's clear this is a home built to welcome.

The main house frontage is swathed with green ivy creating the sense that the home and its magnificent natural surroundings are as one. There are twenty external windows on the façade alone, and seven sets of double doors, all designed to blur the line between interior and exterior living. Throughout, there is tremendous attention to detail. Here we find expansive paved areas ready to accommodate multiple dining options for 20+ guests. This area also benefits from the estate's hardwired Bose sound-system and wi-fi, as well as being home to a charming herb garden.