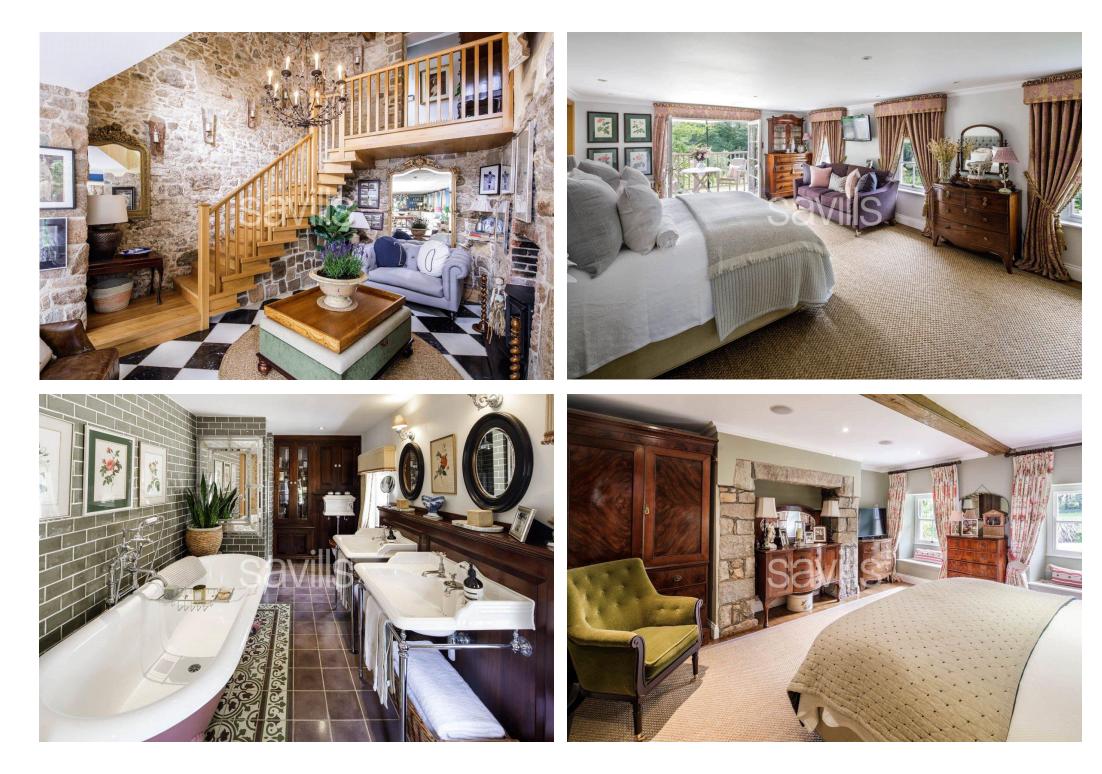

### About this property

Savills are proud to present Les Augerez House, a breath-taking, luxury residence and grounds. The property includes one of the few east-west valleys on the island, surrounded on three sides by large fields that form part of the estate. Les Augerez House offers one of the most private estates in Jersey - a secluded, beautiful setting and extensive accommodation.

At the rear, the property occupies three sides of a central courtyard. Along the west-facing side of the courtyard is an integral twobedroomed cottage - this can be used as part of the main house, or a separate unit entirely.

Along the north-facing side is a laundry room, a linen room (with slate-lined hardwood shelving) a high-ceilinged additional living room (the "map room") as well as a large multi-use room with newly fitted bi-fold doors opening on to the courtyard. The latter could be used as a pool room, a gym, or a home cinema.