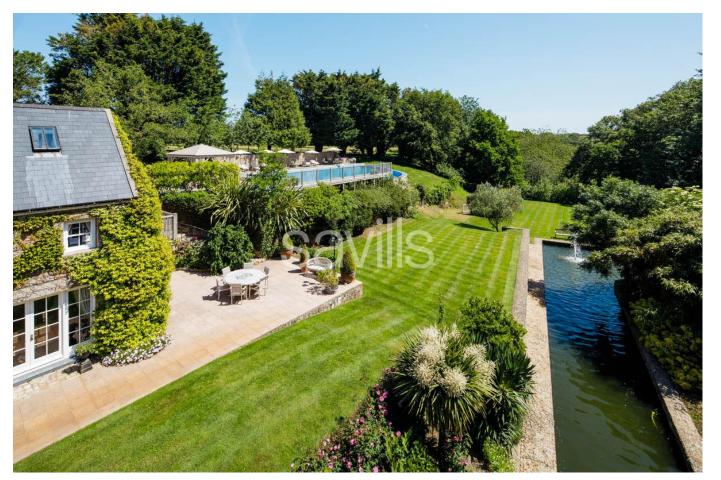

Entry to the estate is down a discreet tree-covered lane. Ample private car parking space is offered. From the moment of arrival it's clear this is a home built to welcome.

The main house frontage is swathed with green ivy creating the sense that the home and its magnificent natural surroundings are as one. There are twenty external windows on the façade alone, and seven sets of double doors, all designed to blur the line between interior and exterior living. Throughout, there is tremendous attention to detail. Here we find expansive paved areas ready to accommodate multiple dining options for 20+ guests. This area also benefits from the estate's hardwired Bose sound-system and wi-fi, as well as being home to a charming herb garden.

The property also enjoys a further separate two-bedroomed cottage which has a private entrance directly from the lane.

The rear central courtyard also offers access to the property's 20m x 9.5m heated outdoor pool. Housed in a large raised decking area, the pool features an infinity edge providing stunning views over the property's own valley below. Surrounding the pool there is extensive space for sunbathing and entertaining and this area also benefits from a separate spa pool and gazebo.

The grounds surrounding Les Augerez House are as magnificent as they are substantial. The valley setting, with a magnificent 36m granitewalled pond at the head of the valley in front of the house, has been intelligently and respectfully tailored for use by the present owners. Now a network of pathways links the grounds' many levels and stunning rural views can be enjoyed from numerous seating areas. These grounds welcome long country and woodland walks, picnics and outdoor games, all within the boundaries of the property.