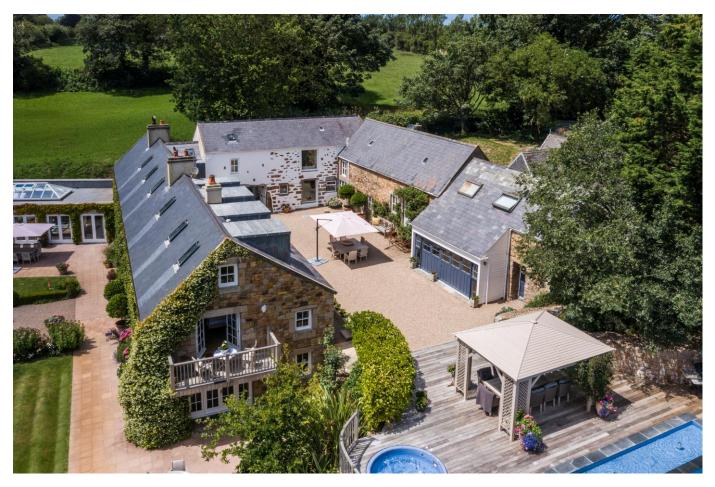

### About this property

Savills are proud to present Les Augerez House, a breath-taking, luxury residence and grounds. The property includes one of the few east-west valleys on the island, surrounded on three sides by large fields that form part of the estate. Les Augerez House offers one of the most private estates in Jersey - a secluded, beautiful setting and extensive accommodation.

Entry to the estate is down a discreet tree-covered lane. Ample private car parking space is offered. From the moment of arrival it's clear this is a home built to welcome.

The main house frontage is swathed with green ivy creating the sense that the home and its magnificent natural surroundings are as one. There are twenty external windows on the façade alone, and seven sets of double doors, all designed to blur the line between interior and exterior living. Throughout, there is tremendous attention to detail. Here we find expansive paved areas ready to accommodate multiple dining options for 20+ guests. This area also benefits from the estate's hardwired Bose sound-system and wi-fi, as well as being home to a charming herb garden.

At the rear, the property occupies three sides of a central courtyard. Along the west-facing side of the courtyard is an integral twobedroomed cottage - this can be used as part of the main house, or a separate unit entirely.

Along the north-facing side is a laundry room, a linen room (with slate-lined hardwood shelving) a high-ceilinged additional living room (the "map room") as well as a large multi-use room with newly fitted bi-fold doors opening on to the courtyard. The latter could be used as a pool room, a gym, or a home cinema.

The property also enjoys a further separate two-bedroomed cottage which has a private entrance directly from the lane.

The rear central courtyard also offers access to the property's 20m x 9.5m heated outdoor pool. Housed in a large raised decking area, the pool features an infinity edge providing stunning views over the property's own valley below. Surrounding the pool there is extensive space for sunbathing and entertaining and this area also benefits from a separate spa pool and gazebo.

The grounds surrounding Les Augerez House are as magnificent as they are substantial. The valley setting, with a magnificent 36m granitewalled pond at the head of the valley in front of the house, has been intelligently and respectfully tailored for use by the present owners. Now a network of pathways links the grounds' many levels and stunning rural views can be enjoyed from numerous seating areas. These grounds welcome long country and woodland walks, picnics and outdoor games, all within the boundaries of the property.