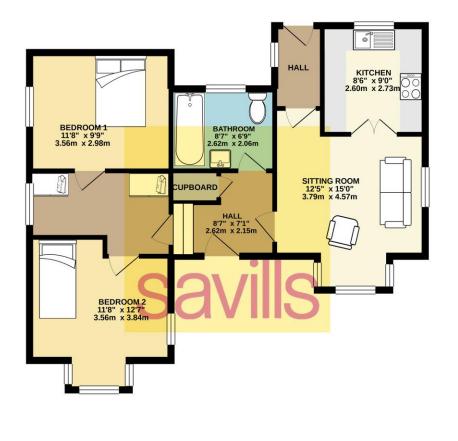

The property also enjoys a further separate two-bedroomed cottage which has a private entrance directly from the lane.

The rear central courtyard also offers access to the property's 20m x 9.5m heated outdoor pool. Housed in a large raised decking area, the pool features an infinity edge providing stunning views over the property's own valley below. Surrounding the pool there is extensive space for sunbathing and entertaining and this area also benefits from a separate spa pool and gazebo.