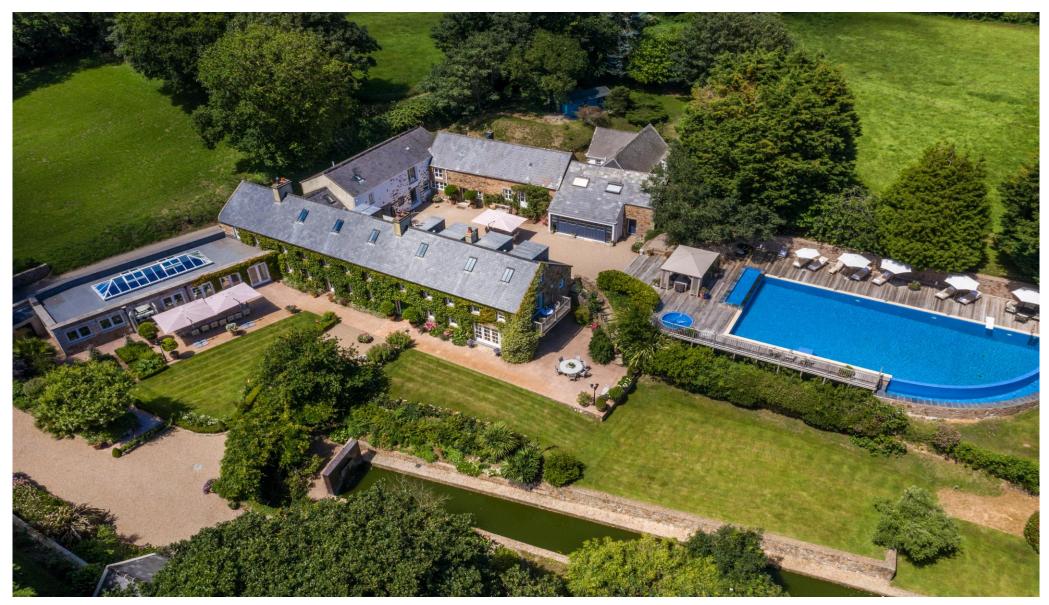

# Luxury residence set in secluded grounds in a beautiful setting with extensive accommodation.

La Rue de La Caroline, St Peter, JE3 7DR

Guide Price: £7,950,000

Luxury accommodation, and manicured gardens, valley and woodland • Total seclusion and privacy with various alfresco seating areas • Heated swimming pool • Ample private parking • Integral two bedroom unit • Separate two bedroom cottage • Approx 8,436 sq ft

### About this property

Savills are proud to present Les Augerez House, a breath-taking, luxury residence and grounds. The property includes one of the few east-west valleys on the island, surrounded on three sides by large fields that form part of the estate. Les Augerez House offers one of the most private estates in Jersey - a secluded, beautiful setting and extensive accommodation.

Entry to the estate is down a discreet tree-covered lane. Ample private car parking space is offered. From the moment of arrival it's clear this is a home built to welcome.

The main house frontage is swathed with green ivy creating the sense that the home and its magnificent natural surroundings are as one. There are twenty external windows on the façade alone, and seven sets of double doors, all designed to blur the line between interior and exterior living. Throughout, there is tremendous attention to detail. Here we find expansive paved areas ready to accommodate multiple dining options for 20+ guests. This area also benefits from the estate's hardwired Bose sound-system and wi-fi, as well as being home to a charming herb garden.

The property also enjoys a further separate two-bedroomed cottage which has a private entrance directly from the lane.

The rear central courtyard also offers access to the property's 20m x 9.5m heated outdoor pool. Housed in a large raised decking area, the pool features an infinity edge providing stunning views over the property's own valley below. Surrounding the pool there is extensive space for sunbathing and entertaining and this area also benefits from a separate spa pool and gazebo.

The grounds surrounding Les Augerez House are as magnificent as they are substantial. The valley setting, with a magnificent 36m granitewalled pond at the head of the valley in front of the house, has been intelligently and respectfully tailored for use by the present owners. Now a network of pathways links the grounds' many levels and stunning rural views can be enjoyed from numerous seating areas. These grounds welcome long country and woodland walks, picnics and outdoor games, all within the boundaries of the property.