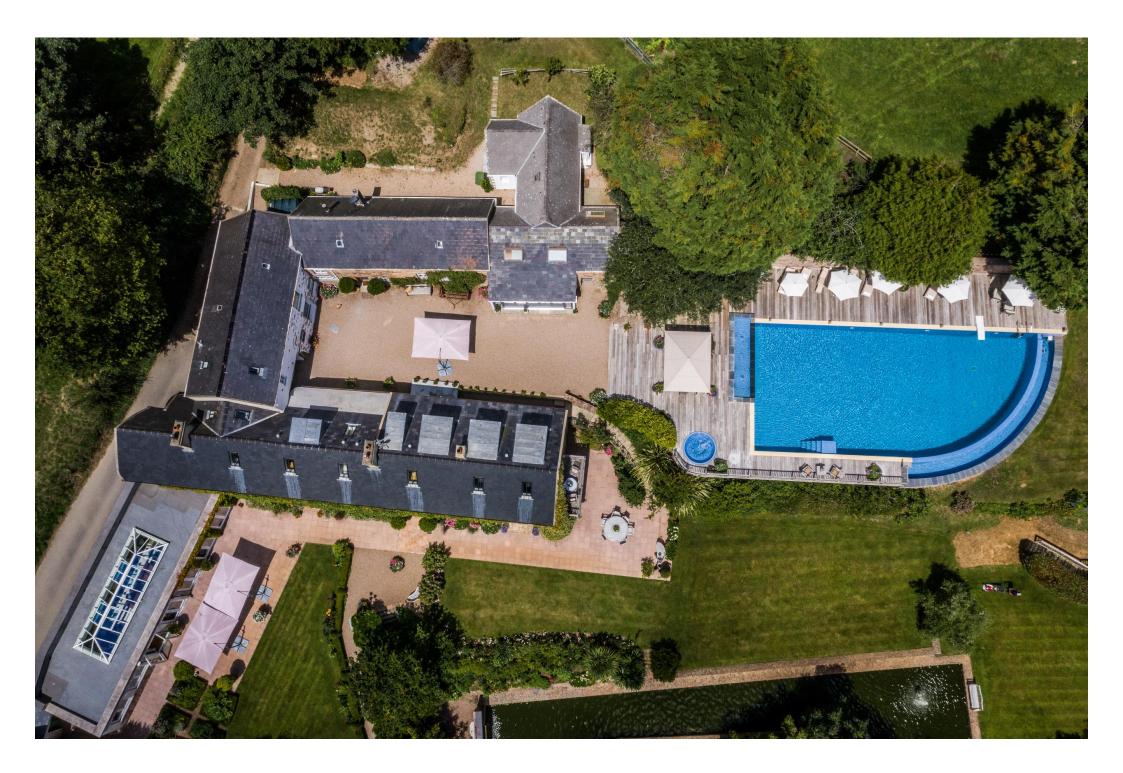

At the rear, the property occupies three sides of a central courtyard. Along the west-facing side of the courtyard is an integral twobedroomed cottage - this can be used as part of the main house, or a separate unit entirely.

Along the north-facing side is a laundry room, a linen room (with slate-lined hardwood shelving) a high-ceilinged additional living room (the "map room") as well as a large multi-use room with newly fitted bi-fold doors opening on to the courtyard. The latter could be used as a pool room, a gym, or a home cinema.

The property also enjoys a further separate two-bedroomed cottage which has a private entrance directly from the lane.

The rear central courtyard also offers access to the property's 20m x 9.5m heated outdoor pool. Housed in a large raised decking area, the pool features an infinity edge providing stunning views over the property's own valley below. Surrounding the pool there is extensive space for sunbathing and entertaining and this area also benefits from a separate spa pool and gazebo.

The grounds surrounding Les Augerez House are as magnificent as they are substantial. The valley setting, with a magnificent 36m granitewalled pond at the head of the valley in front of the house, has been intelligently and respectfully tailored for use by the present owners. Now a network of pathways links the grounds' many levels and stunning rural views can be enjoyed from numerous seating areas. These grounds welcome long country and woodland walks, picnics and outdoor games, all within the boundaries of the property.