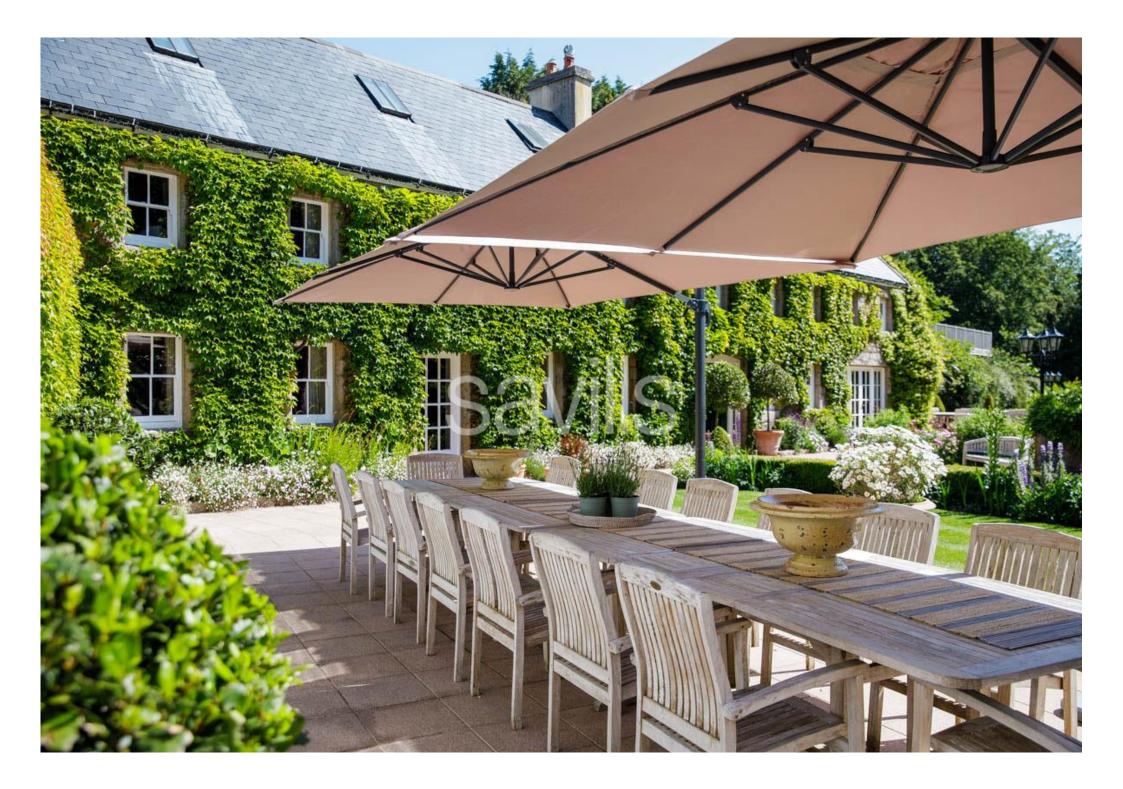

Entry to the estate is down a discreet tree-covered lane. Ample private car parking space is offered. From the moment of arrival it's clear this is a home built to welcome.

The main house frontage is swathed with green ivy creating the sense that the home and its magnificent natural surroundings are as one. There are twenty external windows on the façade alone, and seven sets of double doors, all designed to blur the line between interior and exterior living. Throughout, there is tremendous attention to detail. Here we find expansive paved areas ready to accommodate multiple dining options for 20+ guests. This area also benefits from the estate's hardwired Bose sound-system and wi-fi, as well as being home to a charming herb garden.