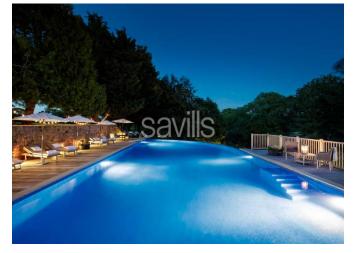

The property also enjoys a further separate two-bedroomed cottage which has a private entrance directly from the lane.

The rear central courtyard also offers access to the property's 20m x 9.5m heated outdoor pool. Housed in a large raised decking area, the pool features an infinity edge providing stunning views over the property's own valley below. Surrounding the pool there is extensive space for sunbathing and entertaining and this area also benefits from a separate spa pool and gazebo.