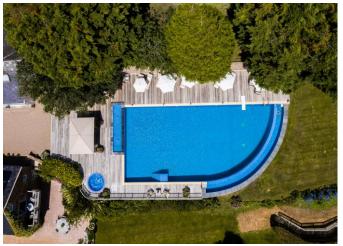

The property also enjoys a further separate two-bedroomed cottage which has a private entrance directly from the lane.

The rear central courtyard also offers access to the property's 20m x 9.5m heated outdoor pool. Housed in a large raised decking area, the pool features an infinity edge providing stunning views over the property's own valley below. Surrounding the pool there is extensive space for sunbathing and entertaining and this area also benefits from a separate spa pool and gazebo.