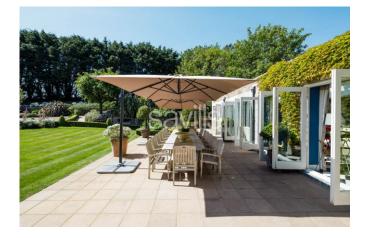

Entry to the estate is down a discreet tree-covered lane. Ample private car parking space is offered. From the moment of arrival it's clear this is a home built to welcome.

The main house frontage is swathed with green ivy creating the sense that the home and its magnificent natural surroundings are as one. There are twenty external windows on the façade alone, and seven sets of double doors, all designed to blur the line between interior and exterior living. Throughout, there is tremendous attention to detail. Here we find expansive paved areas ready to accommodate multiple dining options for 20+ guests. This area also benefits from the estate's hardwired Bose sound-system and wi-fi, as well as being home to a charming herb garden.

The grounds surrounding Les Augerez House are as magnificent as they are substantial. The valley setting, with a magnificent 36m granitewalled pond at the head of the valley in front of the house, has been intelligently and respectfully tailored for use by the present owners. Now a network of pathways links the grounds' many levels and stunning rural views can be enjoyed from numerous seating areas. These grounds welcome long country and woodland walks, picnics and outdoor games, all within the boundaries of the property.