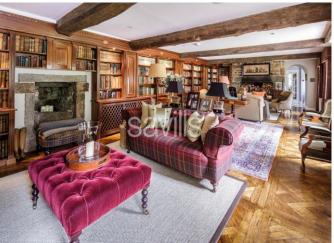

Along the north-facing side is a laundry room, a linen room (with slate-lined hardwood shelving) a high-ceilinged additional living room (the "map room") as well as a large multi-use room with newly fitted bi-fold doors opening on to the courtyard. The latter could be used as a pool room, a gym, or a home cinema.