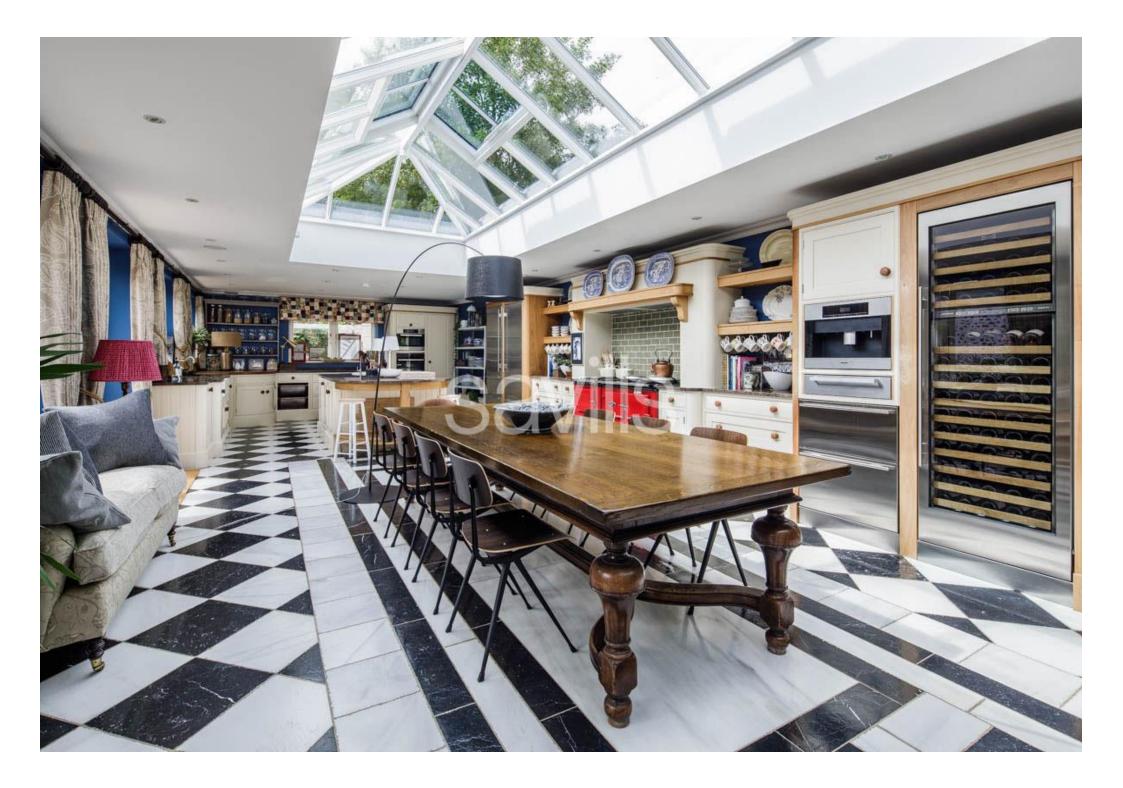

### About this property

Savills are proud to present Les Augerez House, a breath-taking, luxury residence and grounds. The property includes one of the few east-west valleys on the island, surrounded on three sides by large fields that form part of the estate. Les Augerez House offers one of the most private estates in Jersey - a secluded, beautiful setting and extensive accommodation.

Entry to the estate is down a discreet tree-covered lane. Ample private car parking space is offered. From the moment of arrival it's clear this is a home built to welcome.

The main house frontage is swathed with green ivy creating the sense that the home and its magnificent natural surroundings are as one. There are twenty external windows on the façade alone, and seven sets of double doors, all designed to blur the line between interior and exterior living. Throughout, there is tremendous attention to detail. Here we find expansive paved areas ready to accommodate multiple dining options for 20+ guests. This area also benefits from the estate's hardwired Bose sound-system and wi-fi, as well as being home to a charming herb garden.