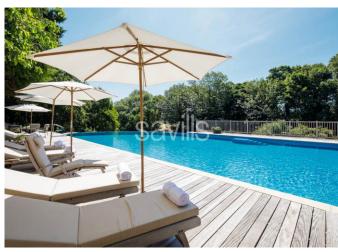

The property also enjoys a further separate two-bedroomed cottage which has a private entrance directly from the lane.

The rear central courtyard also offers access to the property's 20m x 9.5m heated outdoor pool. Housed in a large raised decking area, the pool features an infinity edge providing stunning views over the property's own valley below. Surrounding the pool there is extensive space for sunbathing and entertaining and this area also benefits from a separate spa pool and gazebo.