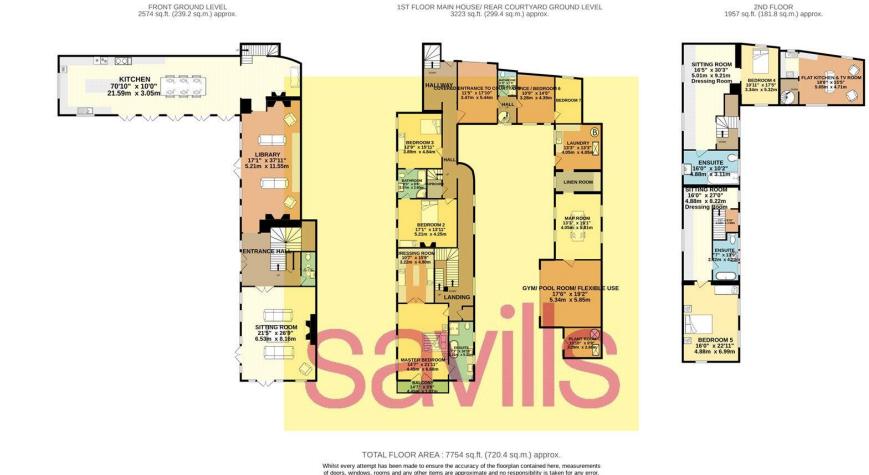

# Luxury residence set in secluded grounds in a beautiful setting with extensive accommodation.

La Rue de La Caroline, St Peter, JE3 7DR

Guide Price: £7,950,000

Luxury accommodation, and manicured gardens, valley and woodland • Total seclusion and privacy with various alfresco seating areas • Heated swimming pool • Ample private parking • Integral two bedroom unit • Separate two bedroom cottage • Approx 8,436 sq ft

• 7 bedrooms • 5 bathrooms • 4 reception rooms

At the rear, the property occupies three sides of a central courtyard. Along the west-facing side of the courtyard is an integral twobedroomed cottage - this can be used as part of the main house, or a separate unit entirely.

Along the north-facing side is a laundry room, a linen room (with slate-lined hardwood shelving) a high-ceilinged additional living room (the "map room") as well as a large multi-use room with newly fitted bi-fold doors opening on to the courtyard. The latter could be used as a pool room, a gym, or a home cinema.

# Viewing

All viewings will be accompanied and are strictly by prior arrangement through Savills Jersey Office. Telephone: 01534 722 227.

FRONT GROUND LEVEL

**Savills Jersey** +44 (0) 1534 722 227

of doors, windows, rooms and any other items are approximate and no responsibility is taken for any error, omission or mis-statement. This plan is for illustrative purposes only and should be used as such by any prospective purchaser. The services, systems and appliances shown have not been tested and no guarantee as to their operability or efficiency can be given. Made with Metropix @2020