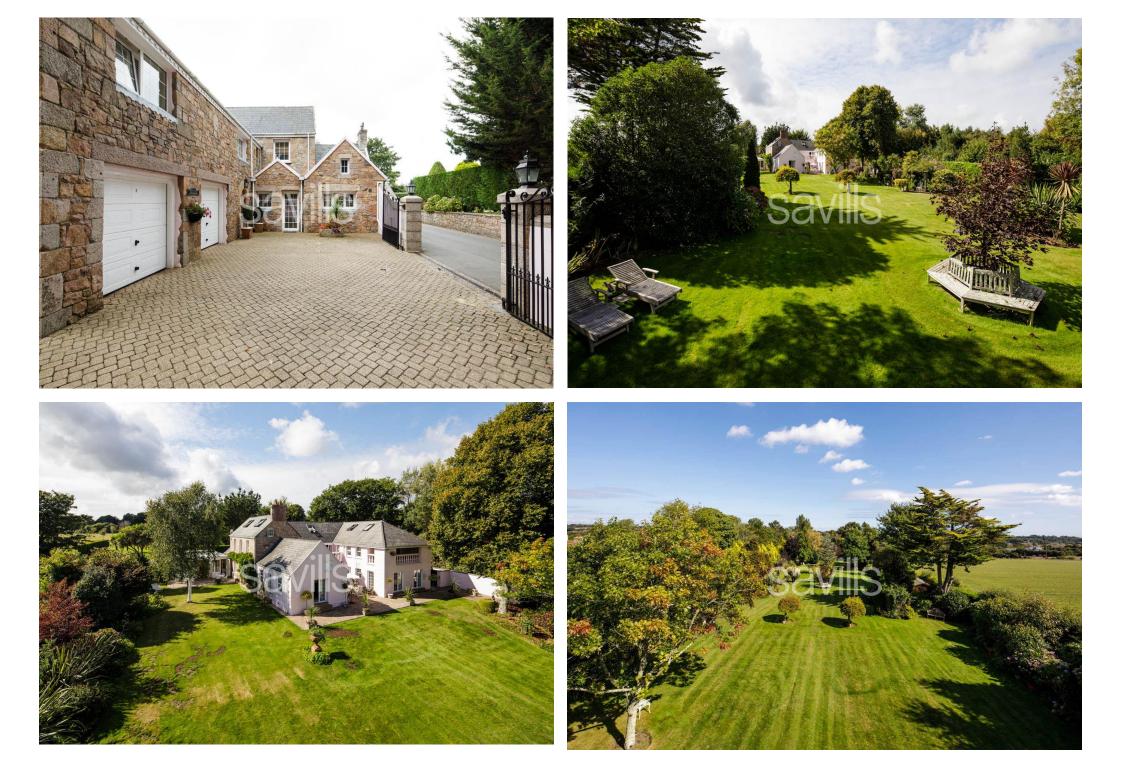

## Traditional granite home with five reception rooms.

Rue De La Croiserie, Trinity, Jersey, JE3 5JT

Guide Price £3,350,000

Traditional Jersey granite country home • Abundance of elegant reception rooms • Rural part of Trinity surrounded by fields • Short drive to schools and colleges • Impressive gardens and grounds • Approx 4915 Sq ft

#### About this property

A beautifully presented country house with magnificent reception rooms and impressive gardens and grounds.

Gracelands has been lovingly cared for and maintained by the current owners who have designed and planted the impressive garden that offers a wide variety of trees and planters with well positioned seating areas that provide peace and tranquility to enjoy all day.

# The very private garden to the

sections creating a calm and serene atmosphere with a touch

The gardens are a delight and provide a superb setting, with wonderful, stocked beds and

There is also plenty of scope for further additions such as a tennis court and swimming pool.