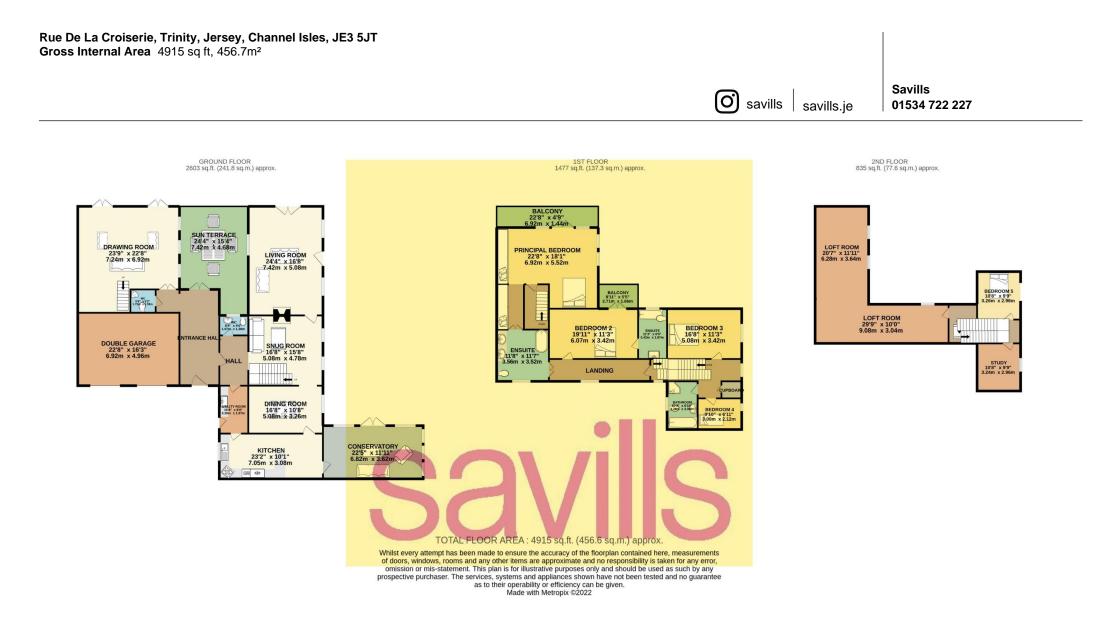

## Traditional granite home with five reception rooms.

Rue De La Croiserie, Trinity, Jersey, JE3 5JT

Guide Price £3,350,000

Traditional Jersey granite country home • Abundance of elegant reception rooms • Rural part of Trinity surrounded by fields • Short drive to schools and colleges • Impressive gardens and grounds • Approx 4915 Sq ft

An elegant four bedroom family home that includes two living rooms, a snug, dining room, orangery and loads of storage.

This traditional Jersey granite property has some parts dating back to mid-18th Century with a more modern addition added to provide a huge principal suite and further reception room with a two generation home in mind.