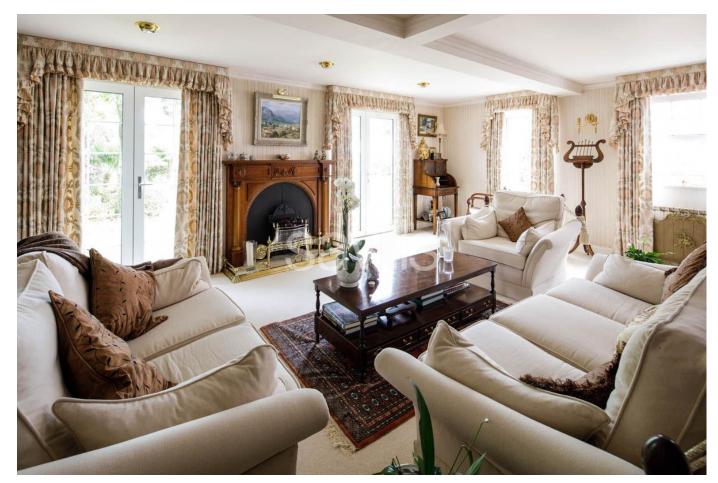

An elegant four bedroom family home that includes two living rooms, a snug, dining room, orangery and loads of storage.

This traditional Jersey granite property has some parts dating back to mid-18th Century with a more modern addition added to provide a huge principal suite and further reception room with a two generation home in mind.

#### About this property

A beautifully presented country house with magnificent reception rooms and impressive gardens and grounds.

Gracelands has been lovingly cared for and maintained by the current owners who have designed and planted the impressive garden that offers a wide variety of trees and planters with well positioned seating areas that provide peace and tranquility to enjoy all day.