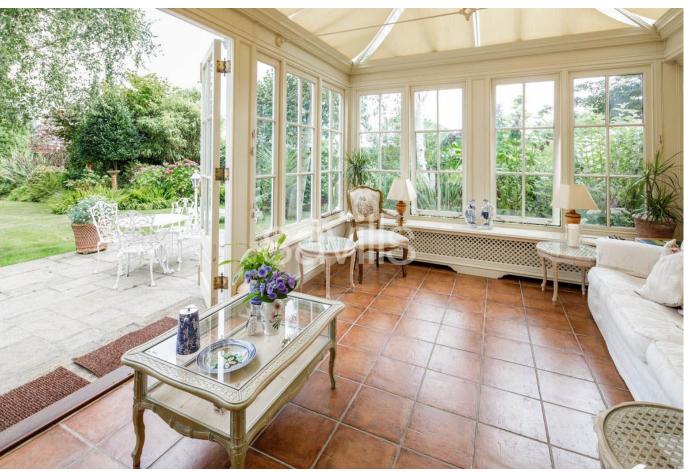

#### About this property

A beautifully presented country house with magnificent reception rooms and impressive gardens and grounds.

Gracelands has been lovingly cared for and maintained by the current owners who have designed and planted the impressive garden that offers a wide variety of trees and planters with well positioned seating areas that provide peace and tranquility to enjoy all day.

An elegant four bedroom family home that includes two living rooms, a snug, dining room, orangery and loads of storage.

This traditional Jersey granite property has some parts dating back to mid-18th Century with a more modern addition added to provide a huge principal suite and further reception room with a two generation home in mind.