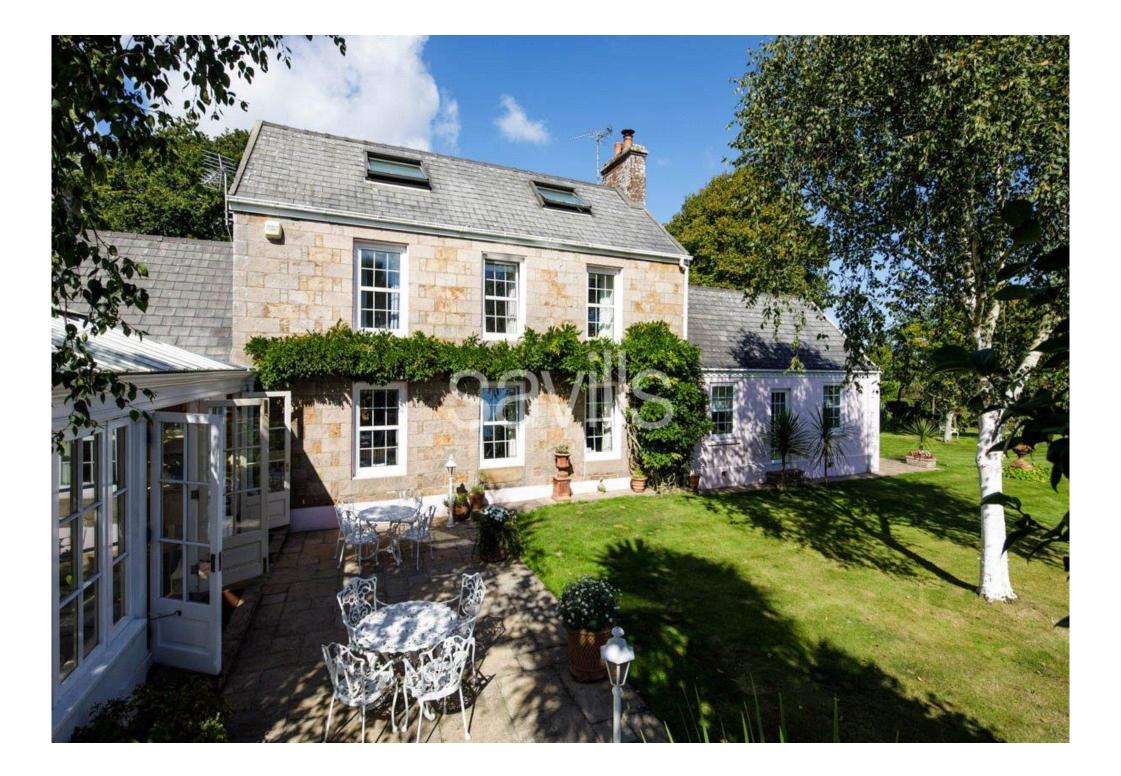

An elegant four bedroom family home that includes two living rooms, a snug, dining room, orangery and loads of storage.

This traditional Jersey granite property has some parts dating back to mid-18th Century with a more modern addition added to provide a huge principal suite and further reception room with a two generation home in mind.

#### About this property

A beautifully presented country house with magnificent reception rooms and impressive gardens and grounds.

Gracelands has been lovingly cared for and maintained by the current owners who have designed and planted the impressive garden that offers a wide variety of trees and planters with well positioned seating areas that provide peace and tranquility to enjoy all day.