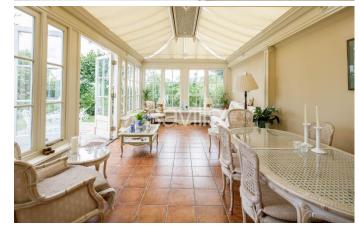

An elegant four bedroom family home that includes two living rooms, a snug, dining room, orangery and loads of storage.

This traditional Jersey granite property has some parts dating back to mid-18th Century with a more modern addition added to provide a huge principal suite and further reception room with a two generation home in mind.