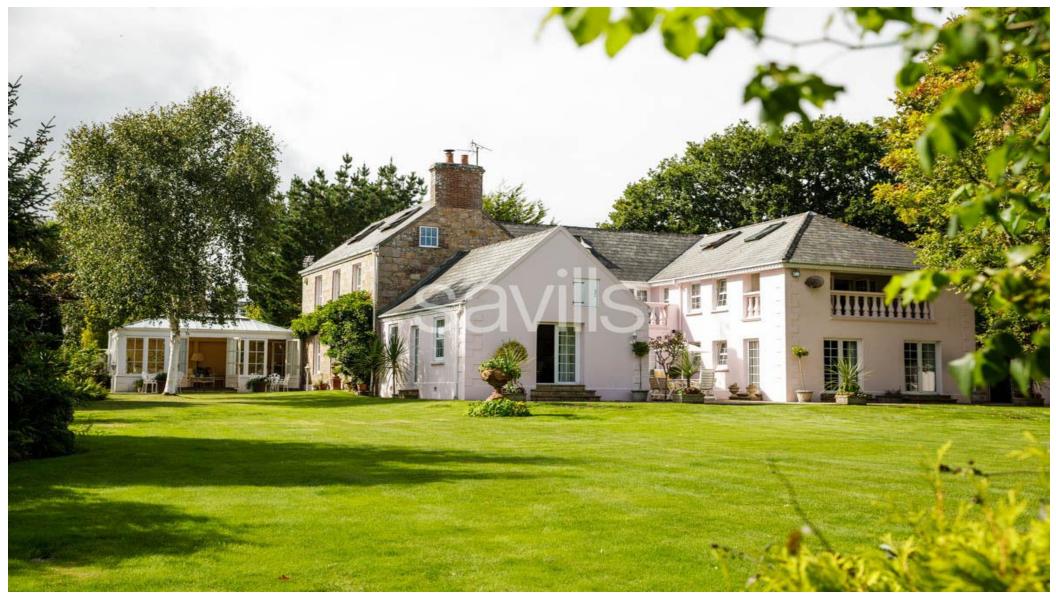

## Traditional granite home with five reception rooms.

Rue De La Croiserie, Trinity, Jersey, JE3 5JT

Guide Price £3,350,000

Traditional Jersey granite country home • Abundance of elegant reception rooms • Rural part of Trinity surrounded by fields • Short drive to schools and colleges • Impressive gardens and grounds • Approx 4915 Sq ft

#### About this property

A beautifully presented country house with magnificent reception rooms and impressive gardens and grounds.

Gracelands has been lovingly cared for and maintained by the current owners who have designed and planted the impressive garden that offers a wide variety of trees and planters with well positioned seating areas that provide peace and tranquility to enjoy all day.

# The very private garden to the

sections creating a calm and serene atmosphere with a touch

The gardens are a delight and provide a superb setting, with wonderful, stocked beds and

There is also plenty of scope for further additions such as a tennis court and swimming pool.