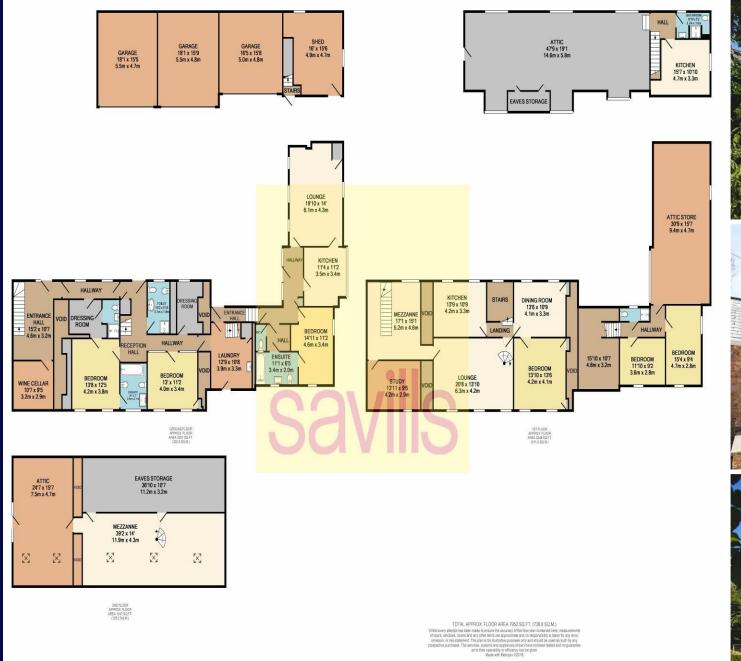

JES180059 • 6 Beds, 5 Baths, 4 Receptions • Current Accommodation in need of modernising • Plans passed for substantial modern home or could be developed into 3 units • 27 vergees that can be used for equine • Peaceful location • Free from stamp duty for local buyer • Qualifiied • Currently approx 7952 Sq Ft with plans to increase (if required) to 8913 Sq Ft

The property has a huge sense of privacy and seclusion, situated at the centre of its surrounding land and landscaped gardens.

The accommodation comprises of a main house, dower and annexe set around a courtyard. A detached triple garage, in the same ownership, is situated across the road and could be easily converted to stabling. The property includes a substantial unrestricted landholding totalling 27 vergees (11.75 Acres).

Plans have been passed to remodel, modernise and extend the property. Remodelling would improve the vehicular access and join the Annexe to the roadside Dower. Extensions include an indoor pool and further double garage to northwest. Accommodation would include, in brief, 7 bedrooms, 6 bathrooms, gym and pool complex 2x double garage and 1x triple garage. Triple garage could be converted to stables.