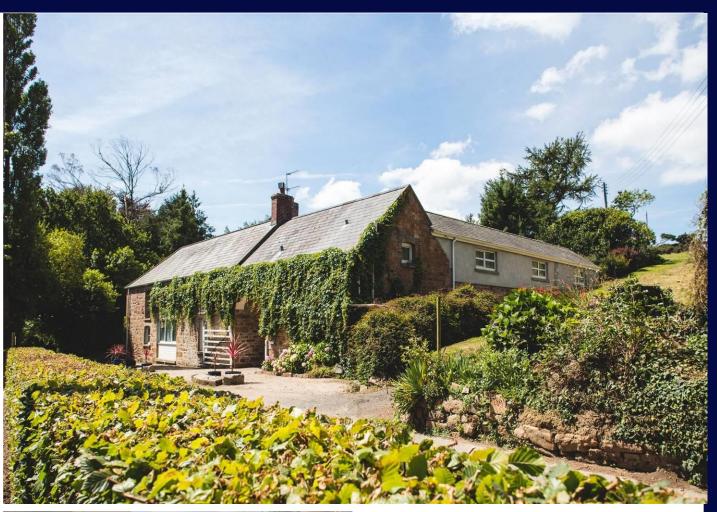

## **Description**

Les Arches is a partly a Grade 4 listed farm group with late C18 origins. Set in rural St Lawrence on Les Charrieres Nicolle, a quiet road located in a peaceful location. It is surrounded by open fields, woodland and a rich variety of wildlife.

The property has a huge sense of privacy and seclusion, situated at the centre of its surrounding land and landscaped gardens.

The accommodation comprises of a main house, dower and annexe set around a courtyard. A detached triple garage, in the same ownership, is situated across the road and could be easily converted to stabling. The property includes a substantial unrestricted landholding totalling 27 vergees (11.75 Acres).