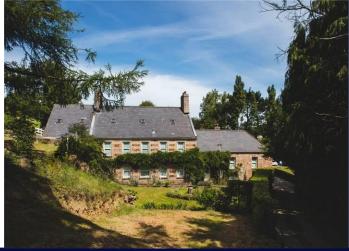

## **Description**

Les Arches is a partly a Grade 4 listed farm group with late C18 origins. Set in rural St Lawrence on Les Charrieres Nicolle, a quiet road located in a peaceful location. It is surrounded by open fields, woodland and a rich variety of wildlife.

The property has a huge sense of privacy and seclusion, situated at the centre of its surrounding land and landscaped gardens.

The accommodation comprises of a main house, dower and annexe set around a courtyard. A detached triple garage, in the same ownership, is situated across the road and could be easily converted to stabling. The property includes a substantial unrestricted landholding totalling 27 vergees (11.75 Acres).