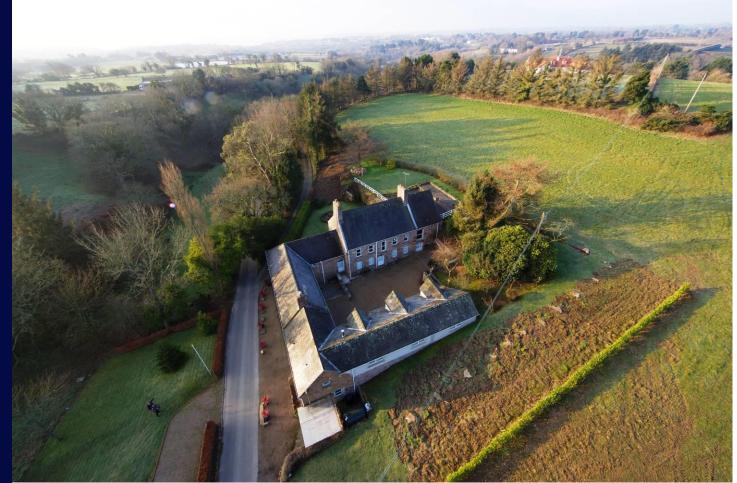

## **Description**

Les Arches is a partly a Grade 4 listed farm group with late C18 origins. Set in rural St Lawrence on Les Charrieres Nicolle, a quiet road located in a peaceful location. It is surrounded by open fields, woodland and a rich variety of wildlife.

The property has a huge sense of privacy and seclusion, situated at the centre of its surrounding land and landscaped gardens.

The accommodation comprises of a main house, dower and annexe set around a courtyard. A detached triple garage, in the same ownership, is situated across the road and could be easily converted to stabling. The property includes a substantial unrestricted landholding totalling 27 vergees (11.75 Acres).