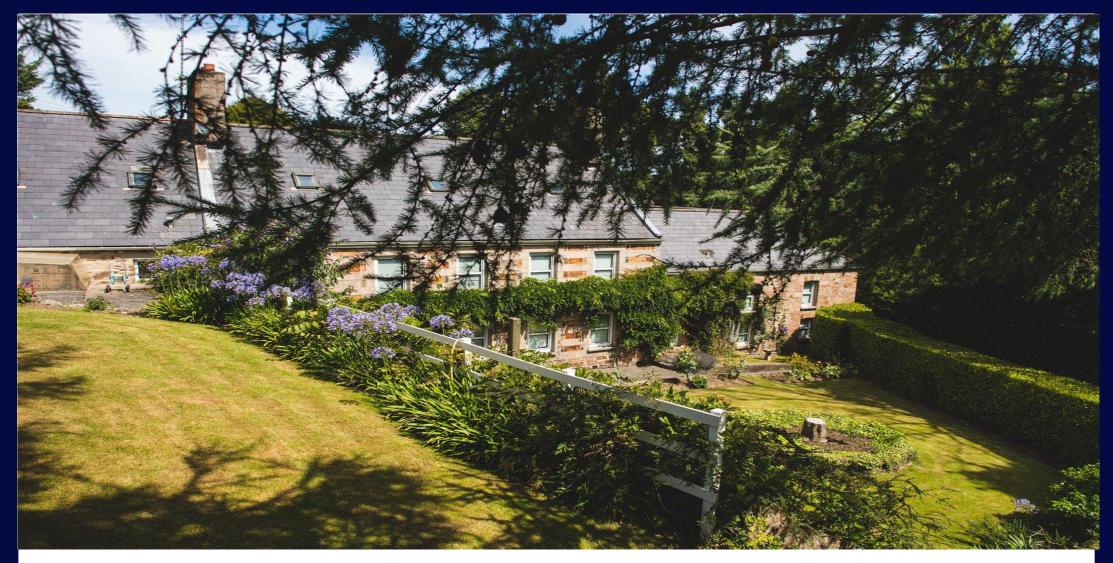

## COUNTRY ESTATE WITH PLANS PASSED

LES ARCHES LES CHARRIERES NICOLLE, ST. LAWRENCE, JERSEY, JE3 1HJ

A FABULOUS LOCATION FOR A RURAL RETREAT. THE PROPERTY HAS A HUGE SENSE OF PRIVACY AND SECLUSION, SITUATED AT THE CENTRE OF ITS SURROUNDING LAND AND LANDSCAPED GARDENS.

## **Description**

Les Arches is a partly a Grade 4 listed farm group with late C18 origins. Set in rural St Lawrence on Les Charrieres Nicolle, a quiet road located in a peaceful location. It is surrounded by open fields, woodland and a rich variety of wildlife.

The property has a huge sense of privacy and seclusion, situated at the centre of its surrounding land and landscaped gardens.

The accommodation comprises of a main house, dower and annexe set around a courtyard. A detached triple garage, in the same ownership, is situated across the road and could be easily converted to stabling. The property includes a substantial unrestricted landholding totalling 27 vergees (11.75 Acres).