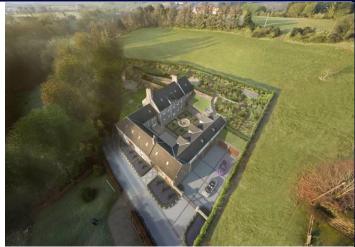

Plans have been passed to remodel, modernise and extend the property. Remodelling would improve the vehicular access and join the Annexe to the roadside Dower. Extensions include an indoor pool and further double garage to northwest. Accommodation would include, in brief, 7 bedrooms, 6 bathrooms, gym and pool complex 2x double garage and 1x triple garage. Triple garage could be converted to stables.