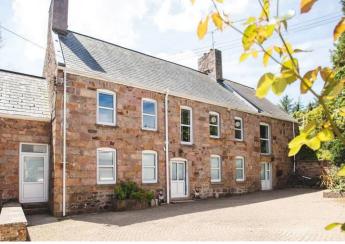

## **Description**

Les Arches is a partly a Grade 4 listed farm group with late C18 origins. Set in rural St Lawrence on Les Charrieres Nicolle, a quiet road located in a peaceful location. It is surrounded by open fields, woodland and a rich variety of wildlife.

The property has a huge sense of privacy and seclusion, situated at the centre of its surrounding land and landscaped gardens.

The accommodation comprises of a main house, dower and annexe set around a courtyard. A detached triple garage, in the same ownership, is situated across the road and could be easily converted to stabling. The property includes a substantial unrestricted landholding totalling 27 vergees (11.75 Acres).