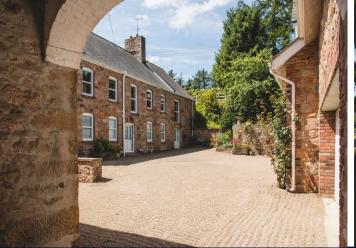

The property has a huge sense of privacy and seclusion, situated at the centre of its surrounding land and landscaped gardens.

The accommodation comprises of a main house, dower and annexe set around a courtyard. A detached triple garage, in the same ownership, is situated across the road and could be easily converted to stabling. The property includes a substantial unrestricted landholding totalling 27 vergees (11.75 Acres).