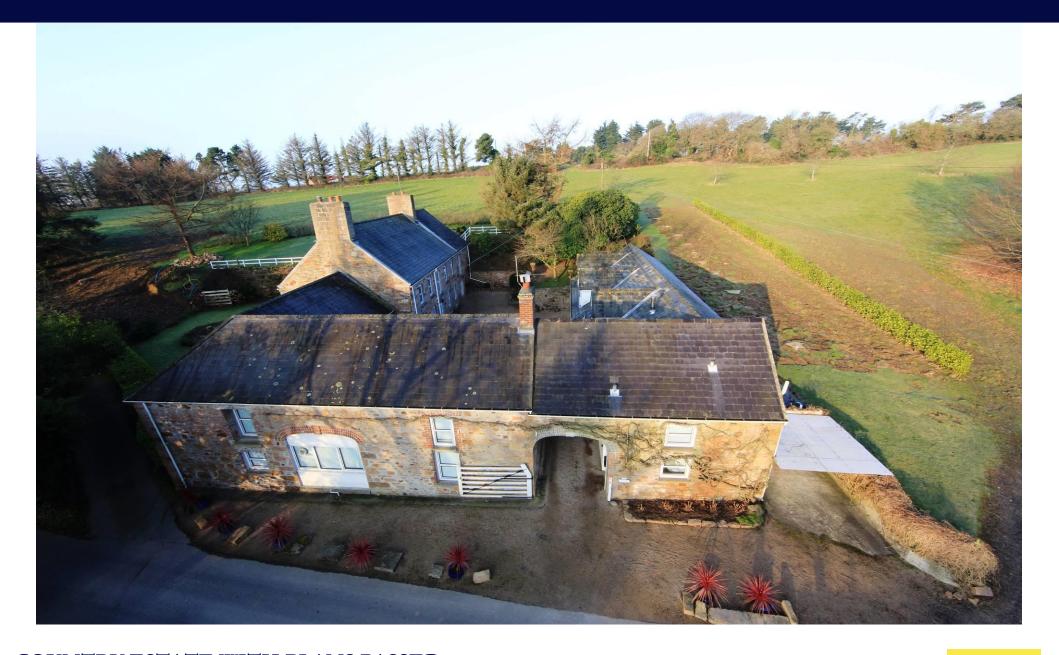

## COUNTRY ESTATE WITH PLANS PASSED

LES ARCHES LES CHARRIERES NICOLLE, ST. LAWRENCE, JERSEY, JE3 1HJ

A FABULOUS LOCATION FOR A RURAL RETREAT. THE PROPERTY HAS A HUGE SENSE OF PRIVACY AND SECLUSION, SITUATED AT THE CENTRE OF ITS SURROUNDING LAND AND LANDSCAPED GARDENS.

## **Description**

Les Arches is a partly a Grade 4 listed farm group with late C18 origins. Set in rural St Lawrence on Les Charrieres Nicolle, a quiet road located in a peaceful location. It is surrounded by open fields, woodland and a rich variety of wildlife.

The property has a huge sense of privacy and seclusion, situated at the centre of its surrounding land and landscaped gardens.

The accommodation comprises of a main house, dower and annexe set around a courtyard. A detached triple garage, in the same ownership, is situated across the road and could be easily converted to stabling. The property includes a substantial unrestricted landholding totalling 27 vergees (11.75 Acres).