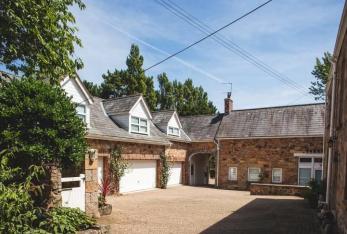

The property has a huge sense of privacy and seclusion, situated at the centre of its surrounding land and landscaped gardens.

The accommodation comprises of a main house, dower and annexe set around a courtyard. A detached triple garage, in the same ownership, is situated across the road and could be easily converted to stabling. The property includes a substantial unrestricted landholding totalling 27 vergees (11.75 Acres).

Plans have been passed to remodel, modernise and extend the property. Remodelling would improve the vehicular access and join the Annexe to the roadside Dower. Extensions include an indoor pool and further double garage to northwest. Accommodation would include, in brief, 7 bedrooms, 6 bathrooms, gym and pool complex 2x double garage and 1x triple garage. Triple garage could be converted to stables.