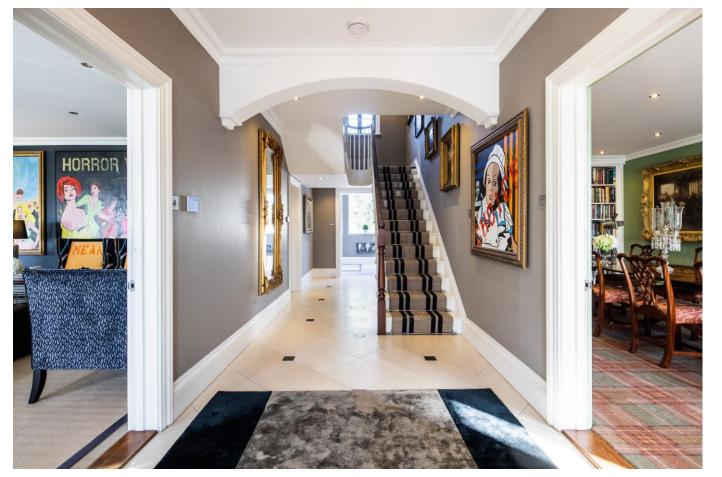

On entering the front door, the wide and spacious entrance hallway sets the tone for the whole home. The impressive staircase, complete with monochrome carpet and gold stair rods, will take you to an extravagant first floor primary bedroom suite, opening to a private observation/sun balcony.