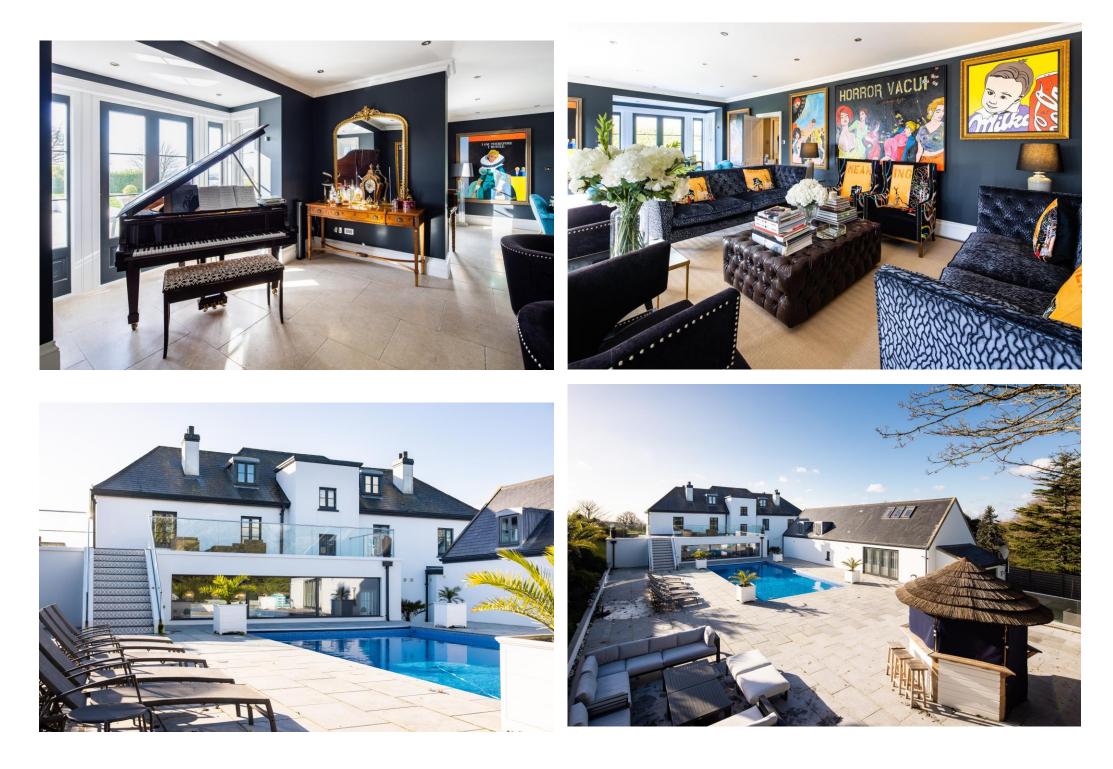

On entering the front door, the wide and spacious entrance hallway sets the tone for the whole home. The impressive staircase, complete with monochrome carpet and gold stair rods, will take you to an extravagant first floor primary bedroom suite, opening to a private observation/sun balcony.

The grounds have been landscaped and terraced, to include a fine external swimming pool to the rear of the property with extensive surrounding paved leisure terraces – accessing direct from the accommodation and also from the pool house with kitchenette and shower facilities.

This is a great house for entertaining. The front terrace was installed to maximise the evening light, and the sun's warmth can be enjoyed long into the evening, an outdoor fire was also installed to cater for all yearround entertaining.