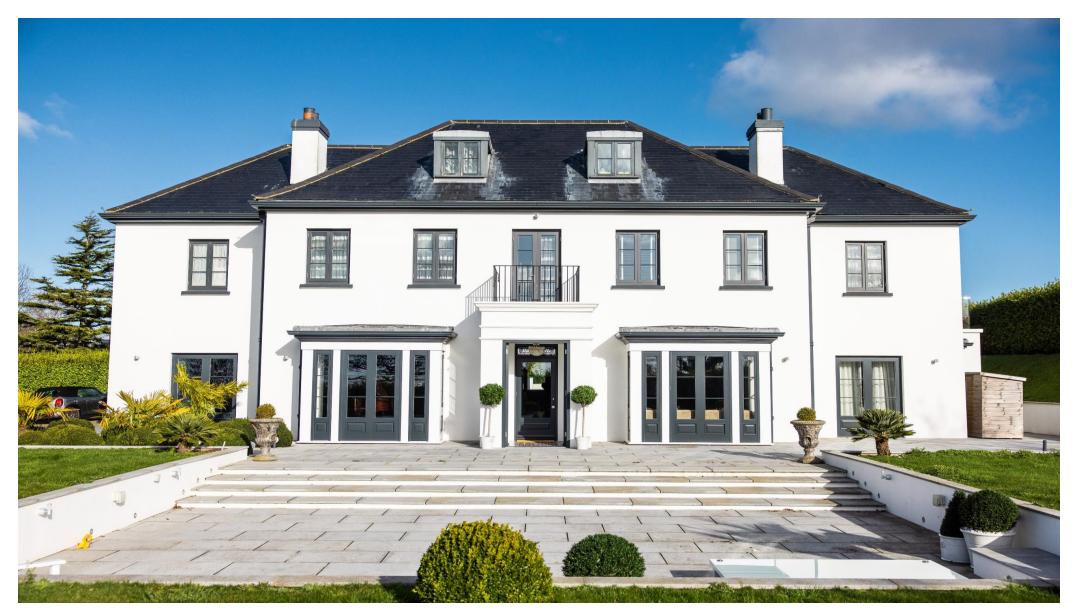

## A beautifully stylish family home built to an exceptional standard throughout.

Le Vier Mont, Grouville, Jersey, JE3 9DS

savills

Guide Price £5,000,000

High quality, light-filled home • Effortless style and class • Peaceful, rural location • Pool house and secondary accommodation • Double garage and additional parking • Approx 6098 Sq ft

## About this property

Located in the popular parish of Grouville, La Rochelle sits in an elevated position in a rural setting, with views to the sea.

This home is a stunning example of contemporary living at its finest, an exceptional design, complemented throughout with high specification and exquisite attention to detail.