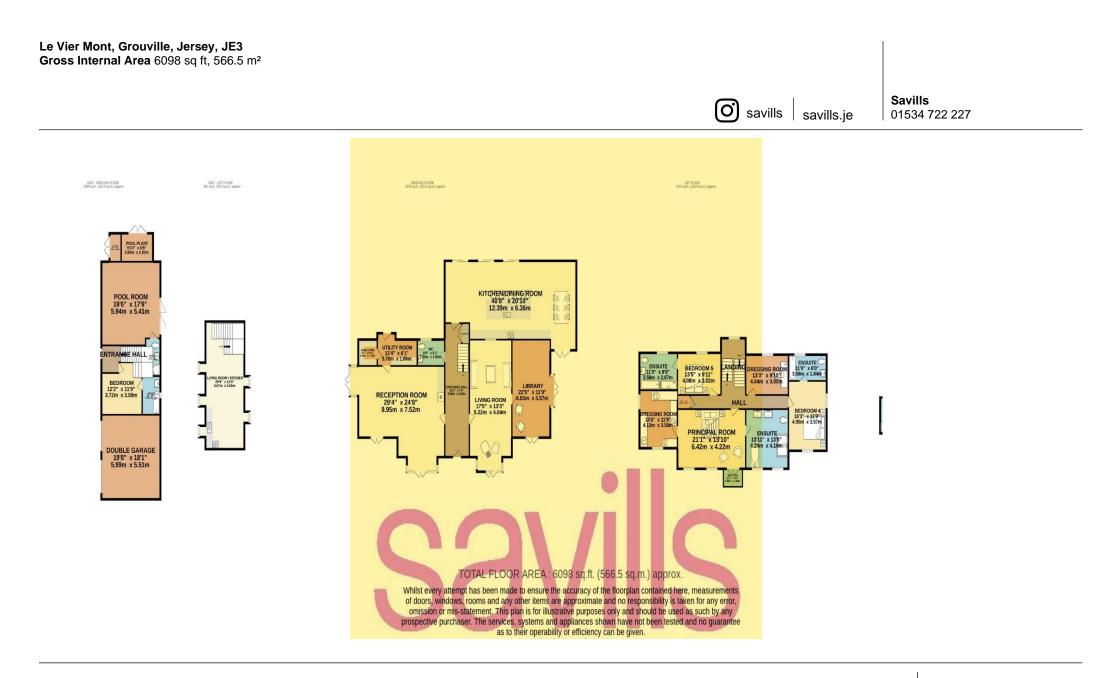

## A beautifully stylish family home built to an exceptional standard throughout.

Le Vier Mont, Grouville, Jersey, JE3 9DS

savills

Guide Price £5,000,000

High quality, light-filled home • Effortless style and class • Peaceful, rural location • Pool house and secondary accommodation • Double garage and additional parking • Approx 6098 Sq ft

6 bedrooms • 6 bathrooms • 3 reception

Two further double bedrooms with en suite bathrooms share the first floor with another of the bedrooms set out currently as an additional dressing room. Another two-bedroom suites share the second floor. Wonderful spacious reception rooms with high ceilings are a delight but the beautiful kitchen/dining room with bi-fold doors leading to the terrace and pool complete this wonderful property.

The property, which is surrounded by agricultural land has a gated entrance to ensure privacy and security. There is a self-contained one-bedroom flat with fully equipped kitchen and bathroom over the original garage, which would be ideal for a house guest, or house staff, as well as an additional, newly constructed double garage, and plenty of additional parking.