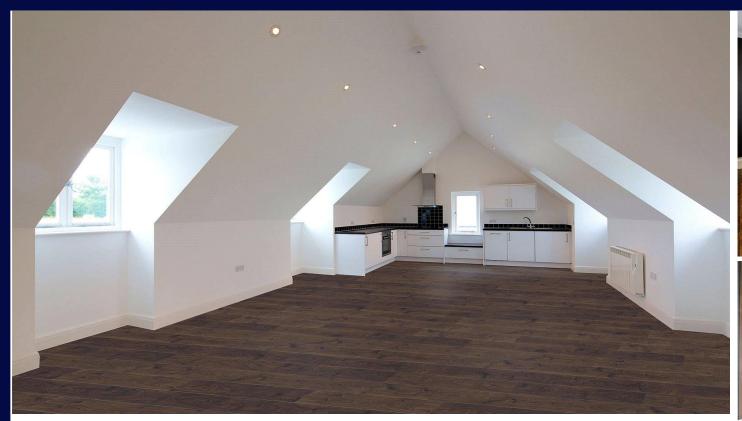

This property exudes splendour and class, comprising of 6 bedrooms in the main house with a pool house and guest wing over the garage.

The bespoke kitchen/breakfast and family room contains a range of superior appliances and a marble topped centre island, with doors leading out to the front terrace creating a great entertaining space.

Featuring opulent finishes and a contemporary colour palette running throughout the house, La Rochelle radiates effortless style and makes for a wonderful family home.

Totalling 6,000 sq ft, this property comes complete with plans passed for two extensions.