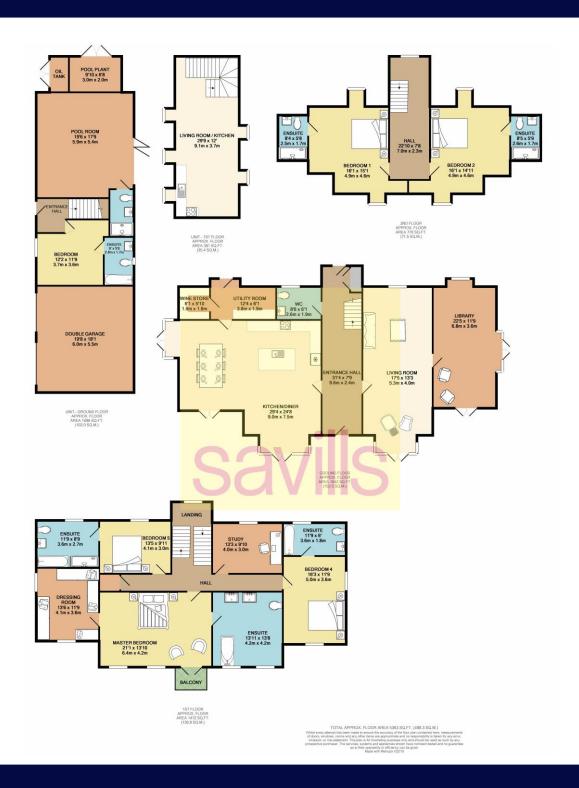

This property exudes splendour and class, comprising of 6 bedrooms in the main house with a pool house and guest wing over the garage.

The bespoke kitchen/breakfast and family room contains a range of superior appliances and a marble topped centre island, with doors leading out to the front terrace creating a great entertaining space.

Featuring opulent finishes and a contemporary colour palette running throughout the house, La Rochelle radiates effortless style and makes for a wonderful family home.

Totalling 6,000 sq ft, this property comes complete with plans passed for two extensions.