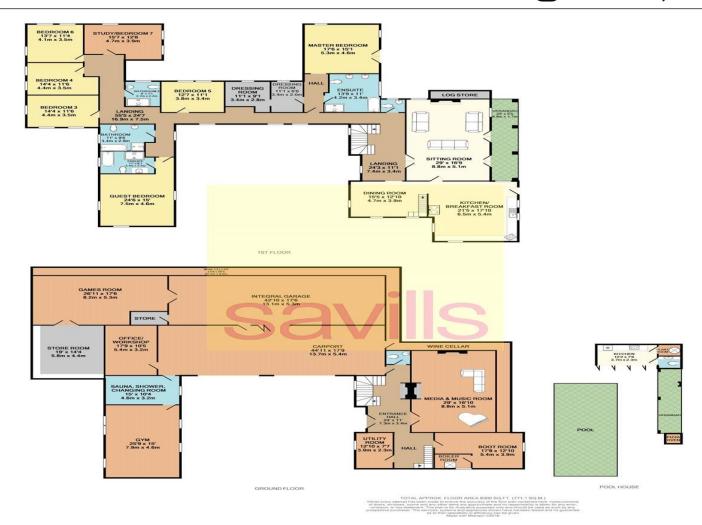

## About this property

La Provence Farm is a country house built in the Provençal style and quietly situated in approximately 11 vergees of land just above St Aubin. It enjoys inspiring views over its own land of the sea across St Aubin's Bay, and of the Bay lights at night. The house faces mainly south and east but also has a west facing swimming pool complex which benefits from afternoon sun until late into the evening. There is a large lawn and extensive flower borders and features several large specimen eucalyptus trees. The property benefits from a newly installed irrigation system and private borehole.

La Provence Farm totals 8300 square feet of built space including up to seven bedrooms, four bathrooms, kitchen, dining room, a large lounge and a separate media/music room. It has a large boot room and a separate laundry. It also has a full gym, sauna and a teenage games room. It has garaging for five cars (and parking for many more), a substantial wine cellar and two storage rooms.