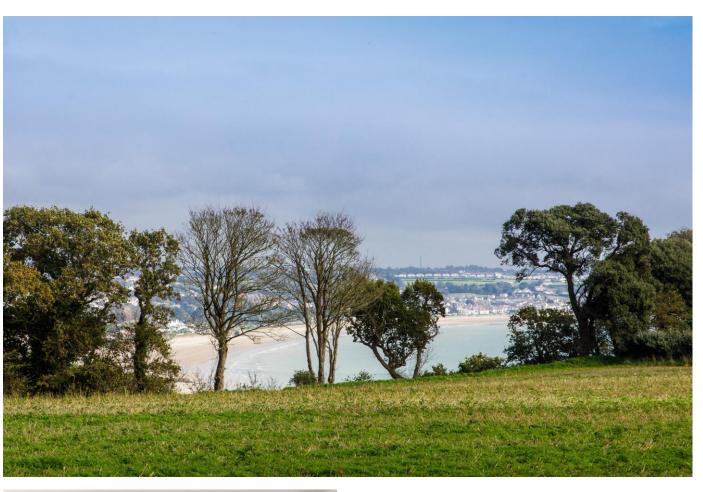

## **Local Information**

Commanding the top of Mont de la Rocque (green lane) with far reaching views of St. Aubins Bay and almost surrounded by fields of Purple Tansy in the summer months

Close proximity for commuters to; town, several beaches and all the sporting facilities on offer in St. Brelade, St Ouen, and Quennevais. Jersey Airport is approximately five minute drive away if need to get away.

## About this property

La Provence Farm is a country house built in the Provençal style and quietly situated in approximately 11 vergees of land just above St Aubin. It enjoys inspiring views over its own land of the sea across St Aubin's Bay, and of the Bay lights at night. The house faces mainly south and east but also has a west facing swimming pool complex which benefits from afternoon sun until late into the evening. There is a large lawn and extensive flower borders and features several large specimen eucalyptus trees. The property benefits from a newly installed irrigation system and private borehole.