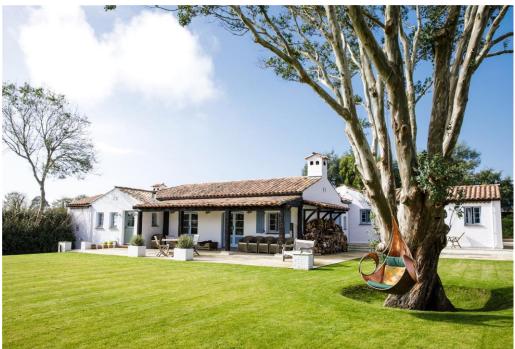

## About this property

La Provence Farm is a country house built in the Provençal style and quietly situated in approximately 11 vergees of land just above St Aubin. It enjoys inspiring views over its own land of the sea across St Aubin's Bay, and of the Bay lights at night. The house faces mainly south and east but also has a west facing swimming pool complex which benefits from afternoon sun until late into the evening. There is a large lawn and extensive flower borders and features several large specimen eucalyptus trees. The property benefits from a newly installed irrigation system and private borehole.

La Provence Farm totals 8300 square feet of built space including up to seven bedrooms, four bathrooms, kitchen, dining room, a large lounge and a separate media/music room. It has a large boot room and a separate laundry. It also has a full gym, sauna and a teenage games room. It has garaging for five cars (and parking for many more), a substantial wine cellar and two storage rooms.

La Provence Farm has recently been given a complete and thorough renovation and refurbishment and is now offered in excellent condition and would suit a family looking to move straight in. Situated at the top of Mont de la Rocque it is very convenient for the airport, the western beaches, Waitrose and the restaurants of St Aubin and St Brelade's Bay.