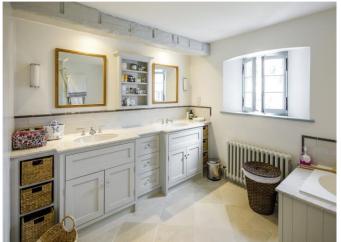

La Provence Farm totals 8300 square feet of built space including up to seven bedrooms, four bathrooms, kitchen, dining room, a large lounge and a separate media/music room. It has a large boot room and a separate laundry. It also has a full gym, sauna and a teenage games room. It has garaging for five cars (and parking for many more), a substantial wine cellar and two storage rooms.