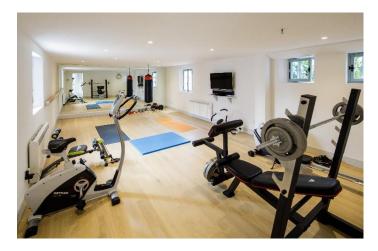

La Provence Farm totals 8300 square feet of built space including up to seven bedrooms, four bathrooms, kitchen, dining room, a large lounge and a separate media/music room. It has a large boot room and a separate laundry. It also has a full gym, sauna and a teenage games room. It has garaging for five cars (and parking for many more), a substantial wine cellar and two storage rooms.