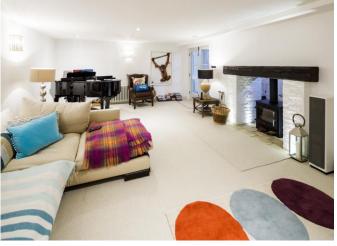

La Provence Farm totals 8300 square feet of built space including up to seven bedrooms, four bathrooms, kitchen, dining room, a large lounge and a separate media/music room. It has a large boot room and a separate laundry. It also has a full gym, sauna and a teenage games room. It has garaging for five cars (and parking for many more), a substantial wine cellar and two storage rooms.