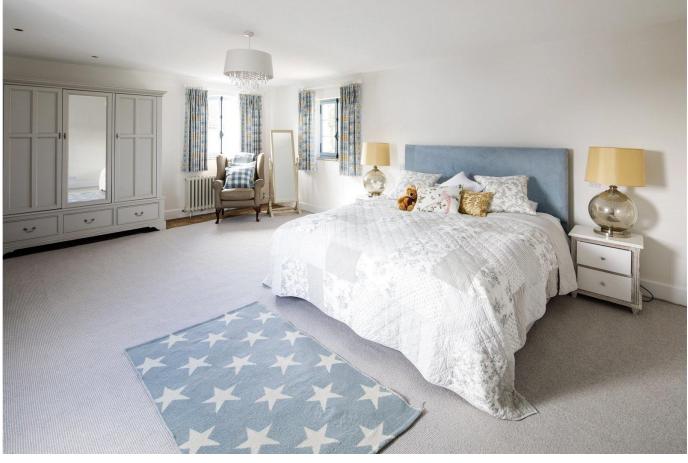

La Provence Farm totals 8300 square feet of built space including up to seven bedrooms, four bathrooms, kitchen, dining room, a large lounge and a separate media/music room. It has a large boot room and a separate laundry. It also has a full gym, sauna and a teenage games room. It has garaging for five cars (and parking for many more), a substantial wine cellar and two storage rooms.