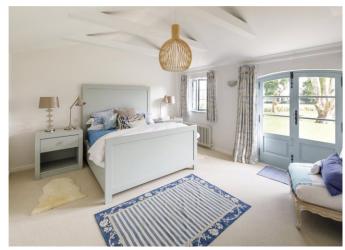

La Provence Farm totals 8300 square feet of built space including up to seven bedrooms, four bathrooms, kitchen, dining room, a large lounge and a separate media/music room. It has a large boot room and a separate laundry. It also has a full gym, sauna and a teenage games room. It has garaging for five cars (and parking for many more), a substantial wine cellar and two storage rooms.