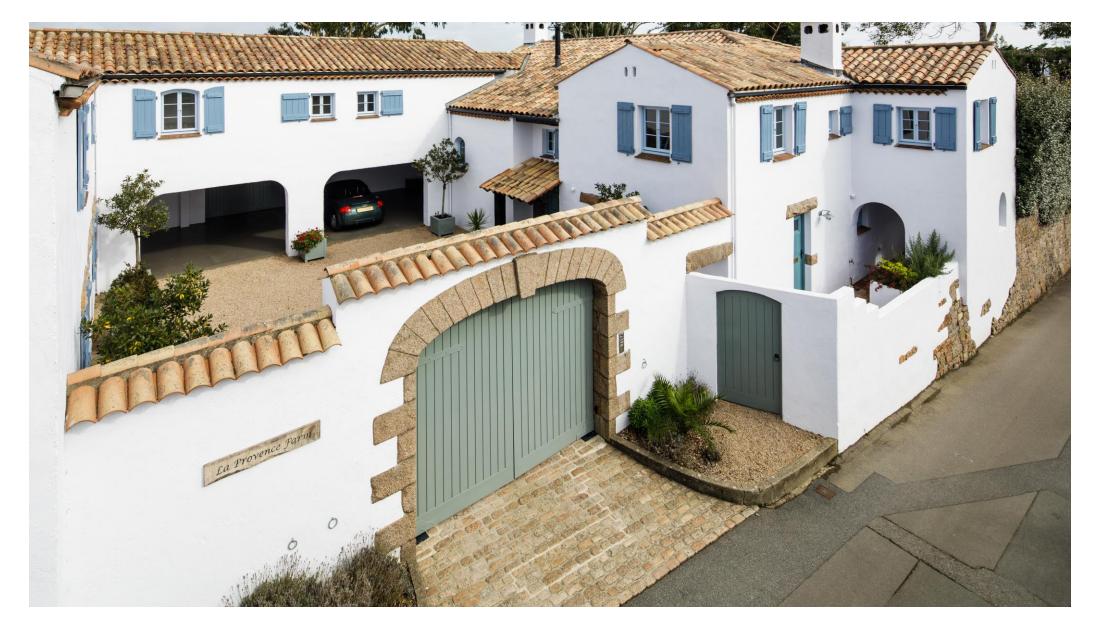

## About this property

La Provence Farm is a country house built in the Provençal style and quietly situated in approximately 11 vergees of land just above St Aubin. It enjoys inspiring views over its own land of the sea across St Aubin's Bay, and of the Bay lights at night. The house faces mainly south and east but also has a west facing swimming pool complex which benefits from afternoon sun until late into the evening. There is a large lawn and extensive flower borders and features several large specimen eucalyptus trees. The property benefits from a newly installed irrigation system and private borehole.

La Provence Farm totals 8300 square feet of built space including up to seven bedrooms, four bathrooms, kitchen, dining room, a large lounge and a separate media/music room. It has a large boot room and a separate laundry. It also has a full gym, sauna and a teenage games room. It has garaging for five cars (and parking for many more), a substantial wine cellar and two storage rooms.

La Provence Farm has recently been given a complete and thorough renovation and refurbishment and is now offered in excellent condition and would suit a family looking to move straight in. Situated at the top of Mont de la Rocque it is very convenient for the airport, the western beaches, Waitrose and the restaurants of St Aubin and St Brelade's Bay.