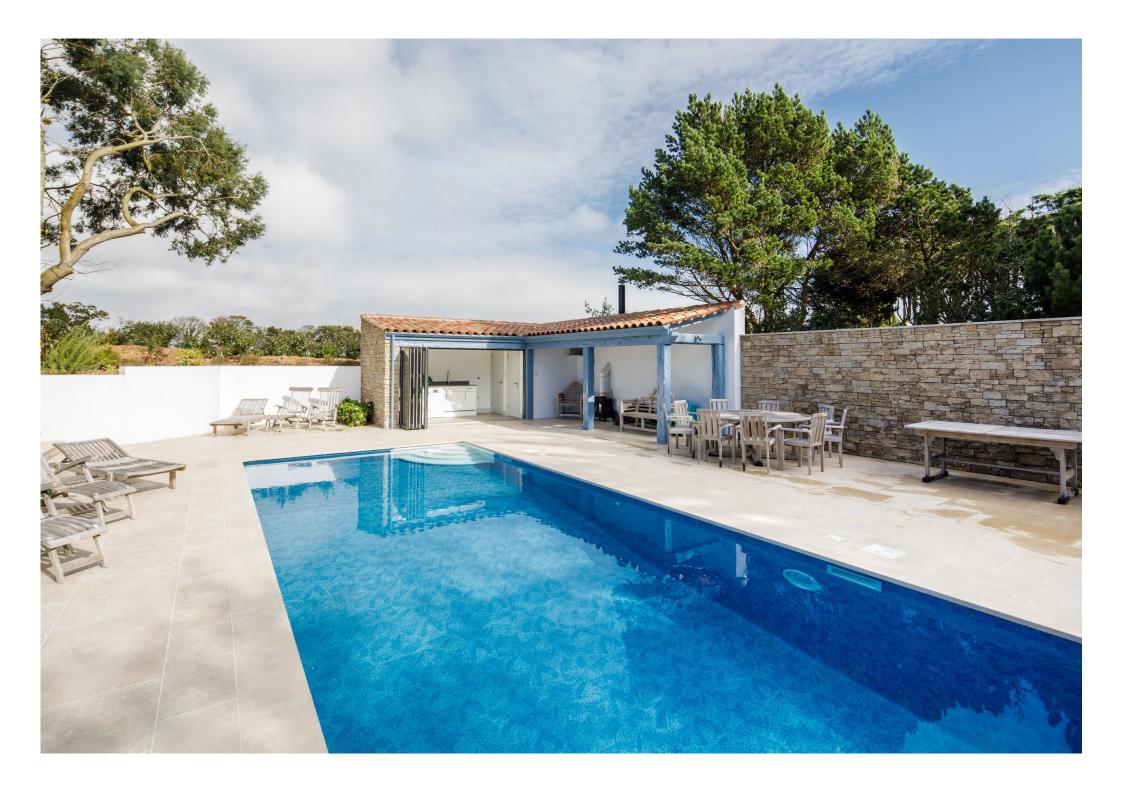

## About this property

La Provence Farm is a country house built in the Provençal style and quietly situated in approximately 11 vergees of land just above St Aubin. It enjoys inspiring views over its own land of the sea across St Aubin's Bay, and of the Bay lights at night. The house faces mainly south and east but also has a west facing swimming pool complex which benefits from afternoon sun until late into the evening. There is a large lawn and extensive flower borders and features several large specimen eucalyptus trees. The property benefits from a newly installed irrigation system and private borehole.