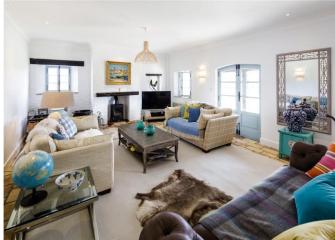

La Provence Farm totals 8300 square feet of built space including up to seven bedrooms, four bathrooms, kitchen, dining room, a large lounge and a separate media/music room. It has a large boot room and a separate laundry. It also has a full gym, sauna and a teenage games room. It has garaging for five cars (and parking for many more), a substantial wine cellar and two storage rooms.