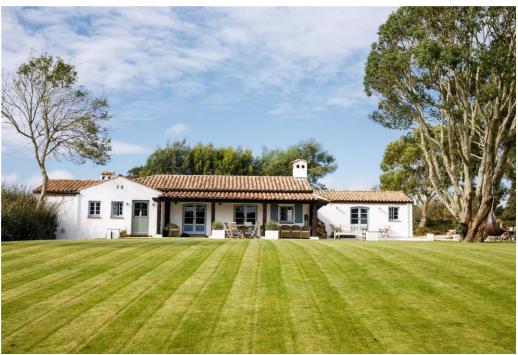

## About this property

La Provence Farm is a country house built in the Provençal style and quietly situated in approximately 11 vergees of land just above St Aubin. It enjoys inspiring views over its own land of the sea across St Aubin's Bay, and of the Bay lights at night. The house faces mainly south and east but also has a west facing swimming pool complex which benefits from afternoon sun until late into the evening. There is a large lawn and extensive flower borders and features several large specimen eucalyptus trees. The property benefits from a newly installed irrigation system and private borehole.

La Provence Farm has recently been given a complete and thorough renovation and refurbishment and is now offered in excellent condition and would suit a family looking to move straight in. Situated at the top of Mont de la Rocque it is very convenient for the airport, the western beaches, Waitrose and the restaurants of St Aubin and St Brelade's Bay.