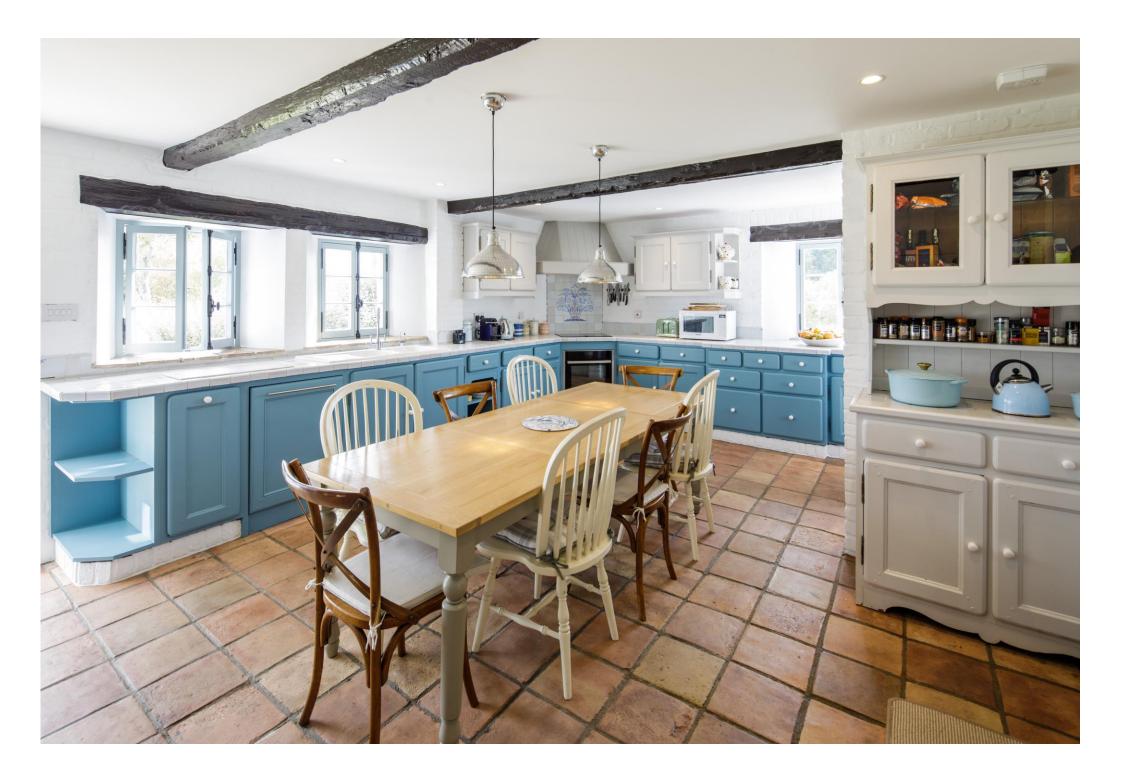

## About this property

La Provence Farm is a country house built in the Provençal style and quietly situated in approximately 11 vergees of land just above St Aubin. It enjoys inspiring views over its own land of the sea across St Aubin's Bay, and of the Bay lights at night. The house faces mainly south and east but also has a west facing swimming pool complex which benefits from afternoon sun until late into the evening. There is a large lawn and extensive flower borders and features several large specimen eucalyptus trees. The property benefits from a newly installed irrigation system and private borehole.

La Provence Farm totals 8300 square feet of built space including up to seven bedrooms, four bathrooms, kitchen, dining room, a large lounge and a separate media/music room. It has a large boot room and a separate laundry. It also has a full gym, sauna and a teenage games room. It has garaging for five cars (and parking for many more), a substantial wine cellar and two storage rooms.

La Provence Farm has recently been given a complete and thorough renovation and refurbishment and is now offered in excellent condition and would suit a family looking to move straight in. Situated at the top of Mont de la Rocque it is very convenient for the airport, the western beaches, Waitrose and the restaurants of St Aubin and St Brelade's Bay.