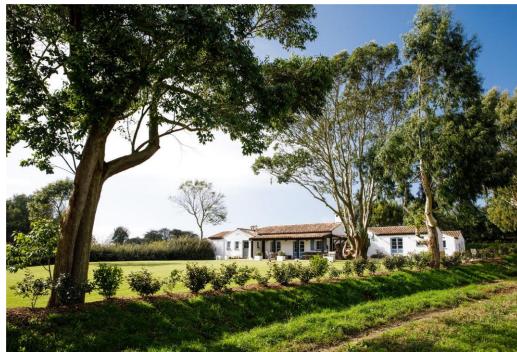

## About this property

La Provence Farm is a country house built in the Provençal style and quietly situated in approximately 11 vergees of land just above St Aubin. It enjoys inspiring views over its own land of the sea across St Aubin's Bay, and of the Bay lights at night. The house faces mainly south and east but also has a west facing swimming pool complex which benefits from afternoon sun until late into the evening. There is a large lawn and extensive flower borders and features several large specimen eucalyptus trees. The property benefits from a newly installed irrigation system and private borehole.

## **Local Information**

Commanding the top of Mont de la Rocque (green lane) with far reaching views of St. Aubins Bay and almost surrounded by fields of Purple Tansy in the summer months

Close proximity for commuters to; town, several beaches and all the sporting facilities on offer in St. Brelade, St Ouen, and Quennevais. Jersey Airport is approximately five minute drive away if need to get away.