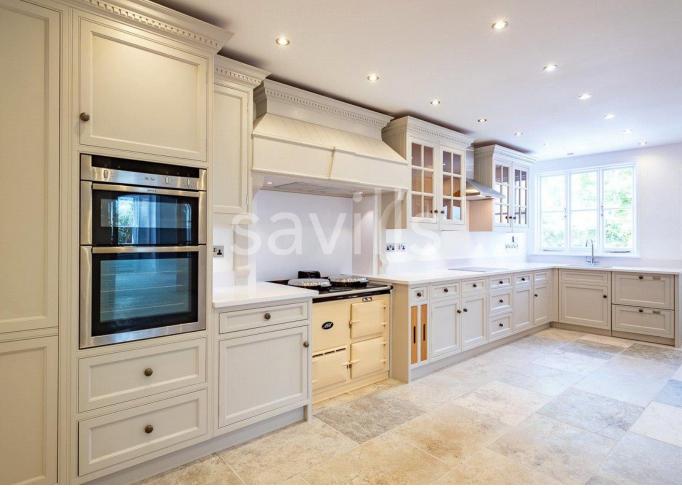

Briefly comprising: Entrance hall, cloakroom, 30ft drawing room, dining room, breakfast room, snug, fitted kitchen with both Aga and electric oven, utility, study, wine store 3 bedroom cottage, 5 bedroom main house, garage and ample parking.