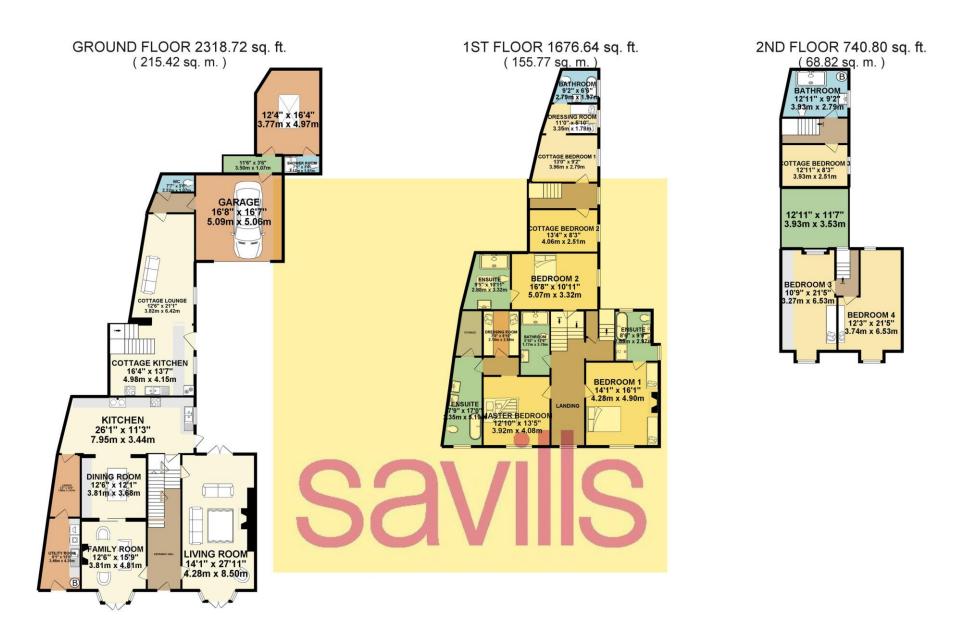

Briefly comprising: Entrance hall, cloakroom, 30ft drawing room, dining room, breakfast room, snug, fitted kitchen with both Aga and electric oven, utility, study, wine store 3 bedroom cottage, 5 bedroom main house, garage and ample parking.

#### TOTAL FLOOR AREA : 4736.15 sq. ft. ( 440.00 sq. m.) approx.

Whilst every attempt has been made to ensure the accuracy of the floorplan contained here, measurements of doors, windows, rooms and any other items are approximate and no responsibility is taken for any error, omission or mis-statement. This plan is for illustrative purposes only and should be used as such by any prospective purchaser. The services, systems and anoilances shown have not been tested and no guarantee.