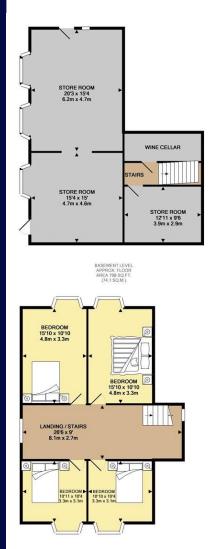

# CHARMING HOUSE FULL OF HISTORY AND LOTS OF POTENTIAL

JES170056 • Elegant Residence • 4 Reception rooms • 8 Bedrooms • Potential for a Wine cellar and much more on lower ground floor • Landscaped gardens, patio areas • Parking for 20 cars • Approx 4,320 sq ft • Qualified

## Viewing

Strictly by appointment with Savills.

2ND FLOOR APPROX. FLOOR AREA 834 SQ.FT. (77.5 SQ.M.)

+44 (0) 1534 722 227 savills.je Important notice: Savills, their clients and any joint agents give notice that: 1: They are not authorised to make or give any representations or warranties in relation to the property either here or elsewhere, either on their own behalf or on behalf of their client or otherwise. They assume no responsibility for any statement that may be made in these particulars. These particulars do not form part of any offer or contract and must not be relied upon as statements or representations of fact. 2: Any areas, measurements or distances are approximate. The text, photographs and plans are for guidance only and are not necessarily comprehensive. It should not be assumed that the property has all necessary planning, building regulation or other consents and Savills have not tested any services, equipment or facilities. Purchasers must satisfy themselves by inspection or otherwise.