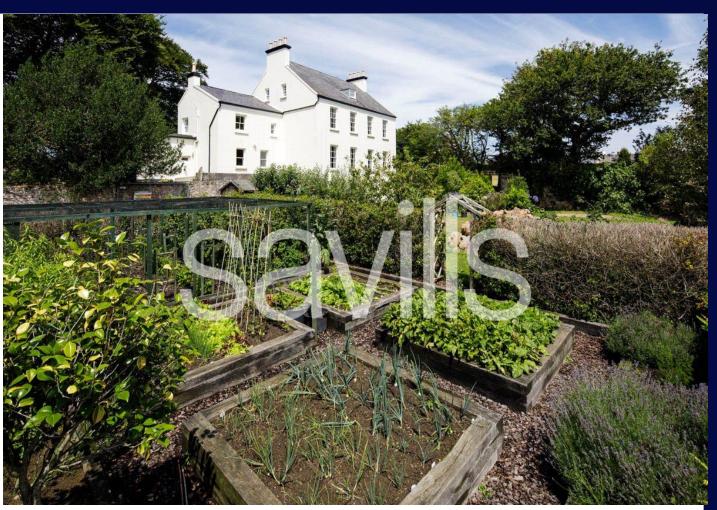

### **Description**

A late Georgian Rectory complete with carriage drive and separate side access drives. An elegant period family home now fully geared to modern living.

It sits in beautiful gardens. It has been completely renovated to provide spacious, flexible accommodation and finished to an exceptionally high standard.