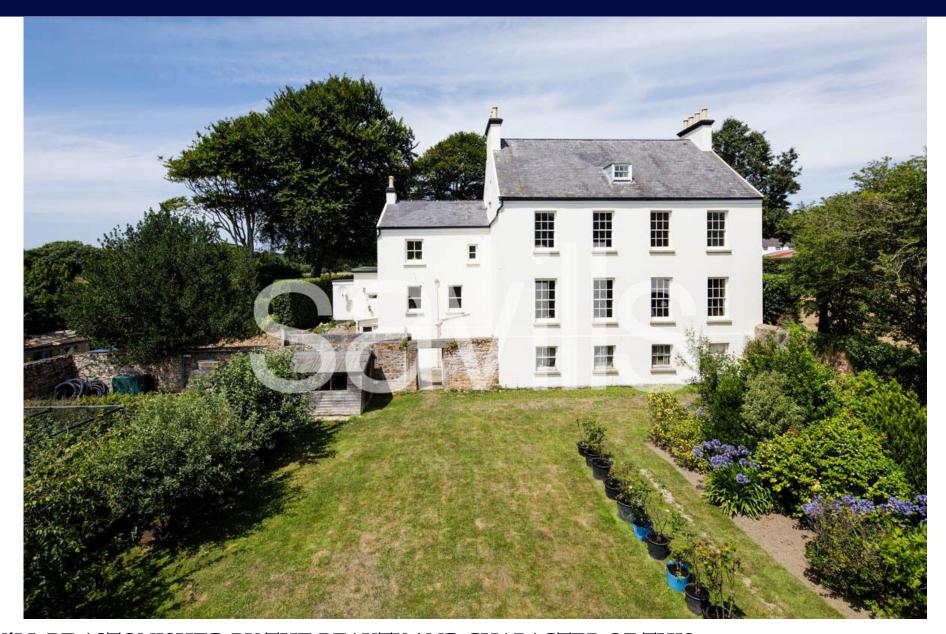

# YOU'LL BE ASTONISHED BY THE BEAUTY AND CHARACTER OF THIS PROPERTY

THE OLD RECTORY
LA ROUTE DE L'EGLISE, ST. LAWRENCE, JERSEY, JE3 1FF

### **Description**

A late Georgian Rectory complete with carriage drive and separate side access drives. An elegant period family home now fully geared to modern living.

It sits in beautiful gardens. It has been completely renovated to provide spacious, flexible accommodation and finished to an exceptionally high standard.