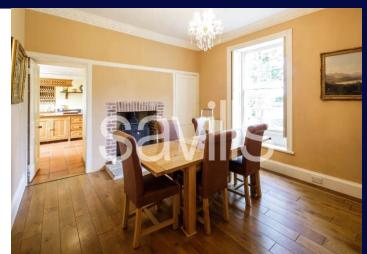

Inside the home there is a feeling of light and space emphasized with wide halls, stairways and landings and generously proportioned rooms.

Substantial work has been carried out with great sympathy to the period of the property, creating a drawing room, large eat-in kitchen, lounge, study, and utility room.