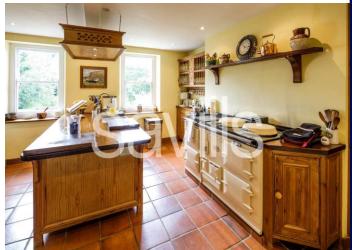

Inside the home there is a feeling of light and space emphasized with wide halls, stairways and landings and generously proportioned rooms.

Substantial work has been carried out with great sympathy to the period of the property, creating a drawing room, large eat-in kitchen, lounge, study, and utility room.