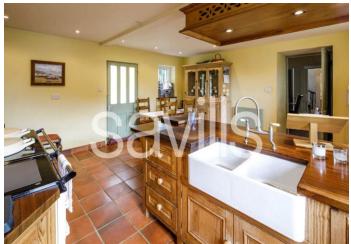

Inside the home there is a feeling of light and space emphasized with wide halls, stairways and landings and generously proportioned rooms.

Substantial work has been carried out with great sympathy to the period of the property, creating a drawing room, large eat-in kitchen, lounge, study, and utility room.