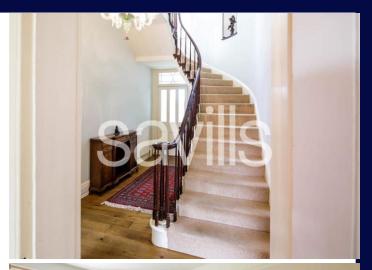

Inside the home there is a feeling of light and space emphasized with wide halls, stairways and landings and generously proportioned rooms.

Substantial work has been carried out with great sympathy to the period of the property, creating a drawing room, large eat-in kitchen, lounge, study, and utility room.