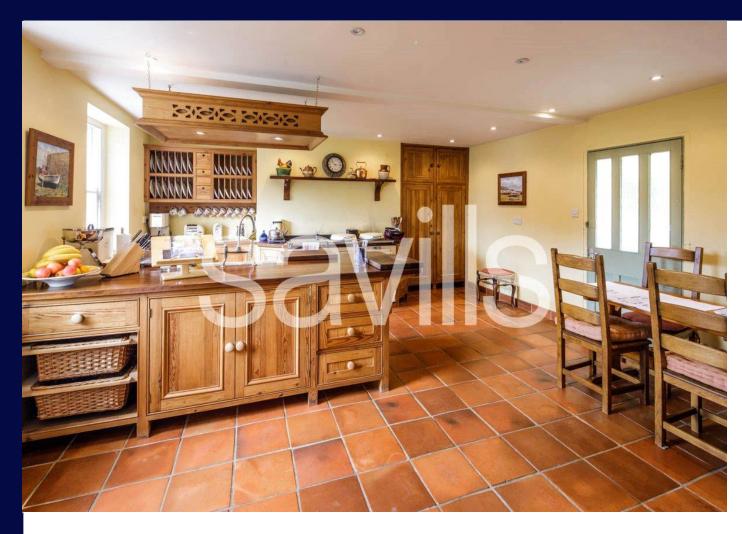

Inside the home there is a feeling of light and space emphasized with wide halls, stairways and landings and generously proportioned rooms.

Substantial work has been carried out with great sympathy to the period of the property, creating a drawing room, large eat-in kitchen, lounge, study, and utility room.