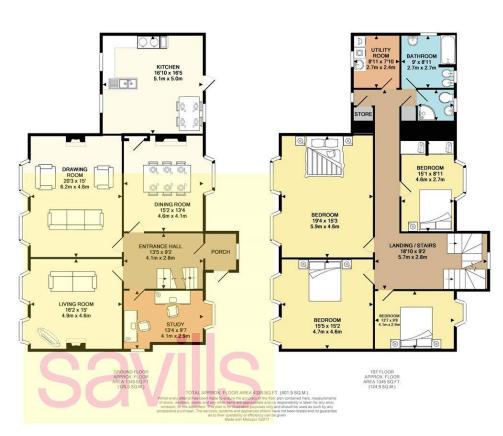

# CHARMING HOUSE FULL OF HISTORY AND LOTS OF POTENTIAL

JES170056 • Elegant Residence • 4 Reception rooms • 8 Bedrooms • Potential for a Wine cellar and much more on lower ground floor • Landscaped gardens, patio areas • Parking for 20 cars • Approx 4,320 sq ft • Qualified

## Viewing

Strictly by appointment with Savills.

2ND FLOOR APPROX. FLOOR AREA 834 SQ.FT. (77.5 SQ.M.)

+44 (0) 1534 722 227 savills.je Important notice: Savills, their clients and any joint agents give notice that: 1: They are not authorised to make or give any representations or warranties in relation to the property either here or elsewhere, either on their own behalf or on behalf of their client or otherwise. They assume no responsibility for any statement that may be made in these particulars. These particulars do not form part of any offer or contract and must not be relied upon as statements or representations of fact. 2: Any areas, measurements or distances are approximate. The text, photographs and plans are for guidance only and are not necessarily comprehensive. It should not be assumed that the property has all necessary planning, building regulation or other consents and Savills have not tested any services, equipment or facilities. Purchasers must satisfy themselves by inspection or otherwise.