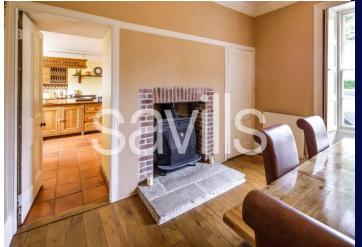

Inside the home there is a feeling of light and space emphasized with wide halls, stairways and landings and generously proportioned rooms.

Substantial work has been carried out with great sympathy to the period of the property, creating a drawing room, large eat-in kitchen, lounge, study, and utility room.