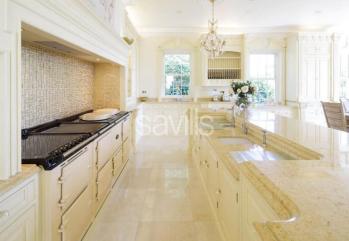

## **Description**

Magnificent state of the art Gorey property with superb sea and harbour views, set over several floors, contemporary external facades, extensive use of glazing to take advantage of this unique location, white maintenance free render and panoramic patio doors.

Grandeur and elegance has been captured in the design and construction of De Montford. The home provides over 8000 square feet of luxurious accommodation with four bedrooms and four bathrooms, additionally there is a separate 2 bedroom guest lodge with its own access. It's a perfect choice for family living and its stunning kitchen certainly ticks all the boxes when it comes to entertaining. The attention to detail, which is evident in every aspect of De Montford, results in the ultimate in flexible modern family living.