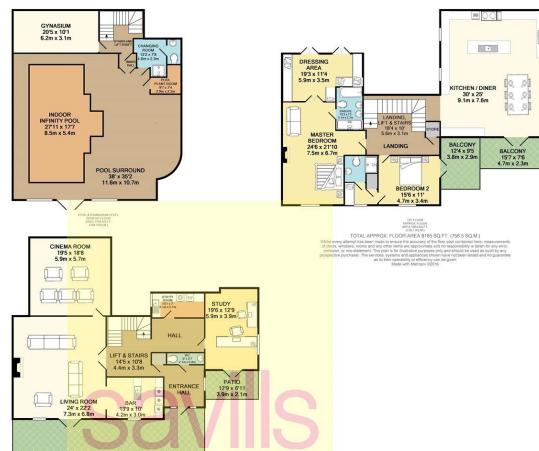

Grandeur and elegance has been captured in the design and construction of De Montford. The home provides over 8000 square feet of luxurious accommodation with four bedrooms and four bathrooms, additionally there is a separate 2 bedroom guest lodge with its own access. It's a perfect choice for family living and its stunning kitchen certainly ticks all the boxes when it comes to entertaining. The attention to detail, which is evident in every aspect of De Montford, results in the ultimate in flexible modern family living.

## Solar panel heating

- 2 hydraulic lifts: Garage lift to top of garden and Main house poolroom floor to 2nd floor.
  - Electric Car turn circle inside garage
  - Geothermal heating consisting of 6 pipes 100 feet deep circulating water.
  - 120-inch cinema screen linked to sky, movie server, playstation and cameras controlled by a smart home system.
    - Camera system accessible from anywhere in the world.
    - IR security system to all the rooms with external doors.
  - Lutron lighting throughout the main property and the lodge –both units can be controlled with the same phone app.
    - Sonos music system throughout de Montford.
    - Apple music system through the TVs in the lodge.
      - · Climate controlled swimming pool.
- Outdoor lighting controlled by a phone APP from anywhere in the world where scheduling can be set or controlled manually.
- Garage door controlled by a phone APP from anywhere in the world where scheduling can be set or controlled manually.
- Boat mooring located outside the castle and always visible from the main house and lodge. Set outside the harbour so accessible on virtually every state of tide.
  - Fibre broadband already installed.
  - Wi-Fi system throughout the property and grounds including the lodge, both garages and all internal rooms to both.