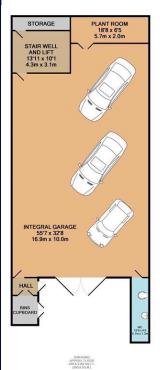

Grandeur and elegance has been captured in the design and construction of De Montford. The home provides over 8000 square feet of luxurious accommodation with four bedrooms and four bathrooms, additionally there is a separate 2 bedroom guest lodge with its own access. It's a perfect choice for family living and its stunning kitchen certainly ticks all the boxes when it comes to entertaining. The attention to detail, which is evident in every aspect of De Montford, results in the ultimate in flexible modern family living.