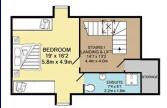

Grandeur and elegance has been captured in the design and construction of De Montford. The home provides over 8000 square feet of luxurious accommodation with four bedrooms and four bathrooms, additionally there is a separate 2 bedroom guest lodge with its own access. It's a perfect choice for family living and its stunning kitchen certainly ticks all the boxes when it comes to entertaining. The attention to detail, which is evident in every aspect of De Montford, results in the ultimate in flexible modern family living.