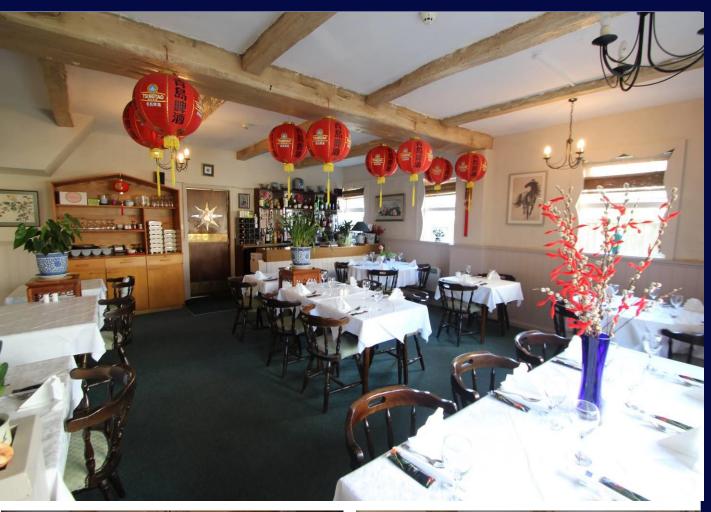

### **Description**

Due to retirement, this well established restaurant which is much loved by locals and tourists alike, is now for sale.

The restaurant is in good decorative order and with quality furniture. Registered 40 covers inside and 24 outside in the garden area. Well fitted bar area.