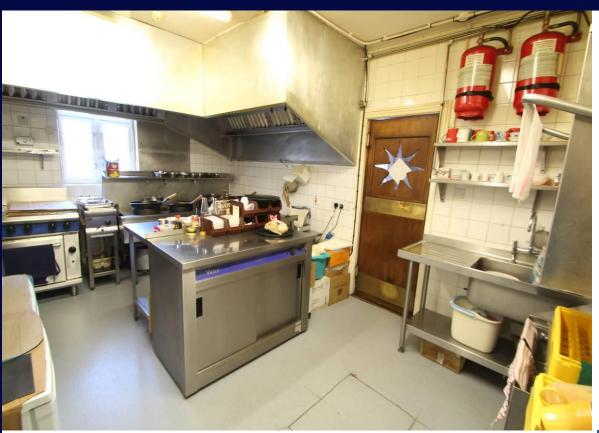

A large and airy kitchen fitted with powerful extractor system. Gas cookers currently designed for Wok use. Walk in fridge etc. Access to outside.

Separate perpetration area with stainless steel worktops and sinks.