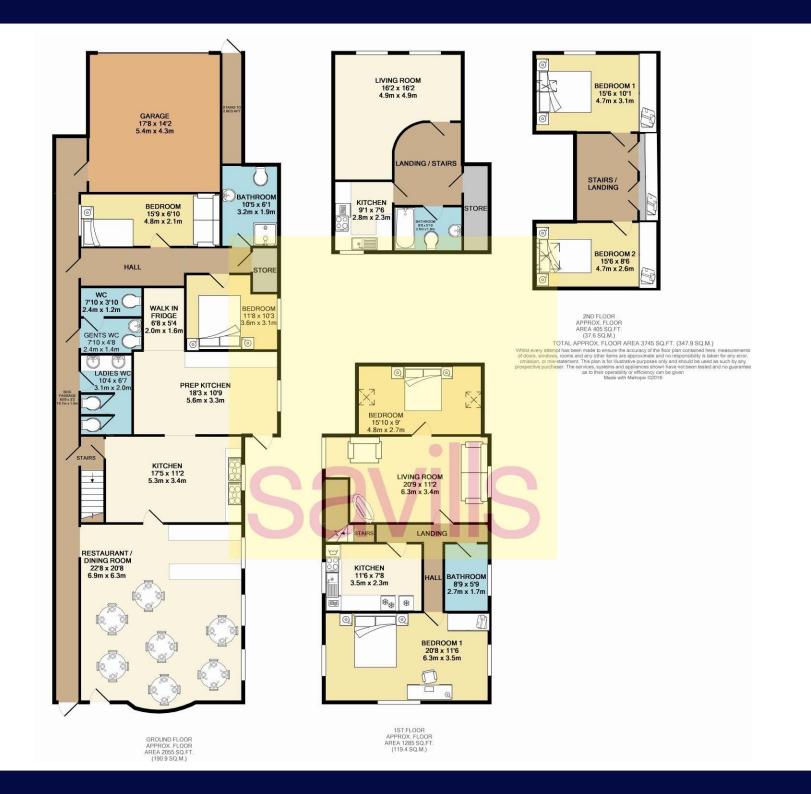

# YOUR CHANCE TO OWN A WELL ESTABLISHED RESTAURANT IN THE HEART OF GOREY VILLAGE

Ref No: JES160138 • Busy Chinese restaurant in popular Gorey Village • Licensed for 40 covers inside and 24 on terrace • 2 bedroom owners apartment • Plus 2 bedroom maisonette • 2 Staff rooms • Double Garage & parking • Garden • Approx 3745 sq ft • Qualified

### **Description**

Due to retirement, this well established restaurant which is much loved by locals and tourists alike, is now for sale.

The restaurant is in good decorative order and with quality furniture. Registered 40 covers inside and 24 outside in the garden area. Well fitted bar area.

A substantial property which could be converted into a private house (subject to planning approval). In addition there is an attractive front garden & parking area, with double garage to the rear. Village car parks are only a stone's throw away. An establishment with great flexibility and potential.

A large and airy kitchen fitted with powerful extractor system. Gas cookers currently designed for Wok use. Walk in fridge etc. Access to outside.

Separate perpetration area with stainless steel worktops and sinks.

2 Staff Rooms Staff shower and W.C. Owner apartment above restaurant

#### Outside

Double garage, parking at the front. Garden