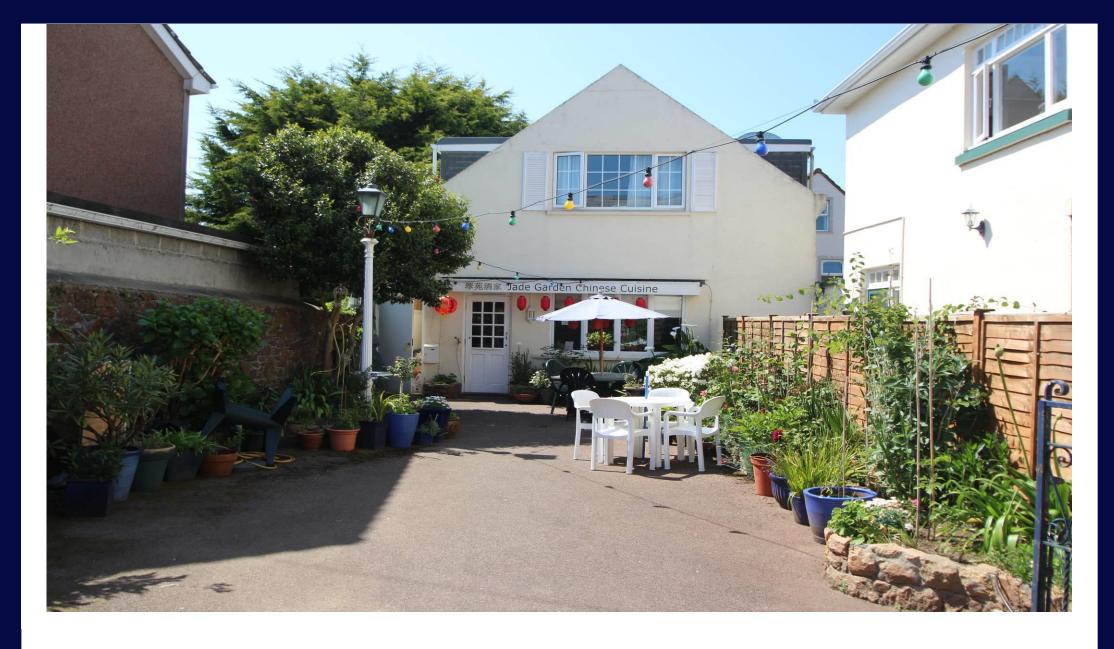

#### **Situation**

Situated on the main road in Gorey Village, it is ideal for passing trade and also enjoys the village buzzy atmosphere.

### **Description**

Due to retirement, this well established restaurant which is much loved by locals and tourists alike, is now for sale.

The restaurant is in good decorative order and with quality furniture. Registered 40 covers inside and 24 outside in the garden area. Well fitted bar area.

A substantial property which could be converted into a private house (subject to planning approval). In addition there is an attractive front garden & parking area, with double garage to the rear. Village car parks are only a stone's throw away. An establishment with great flexibility and potential.

#### Outside

Double garage, parking at the front. Garden