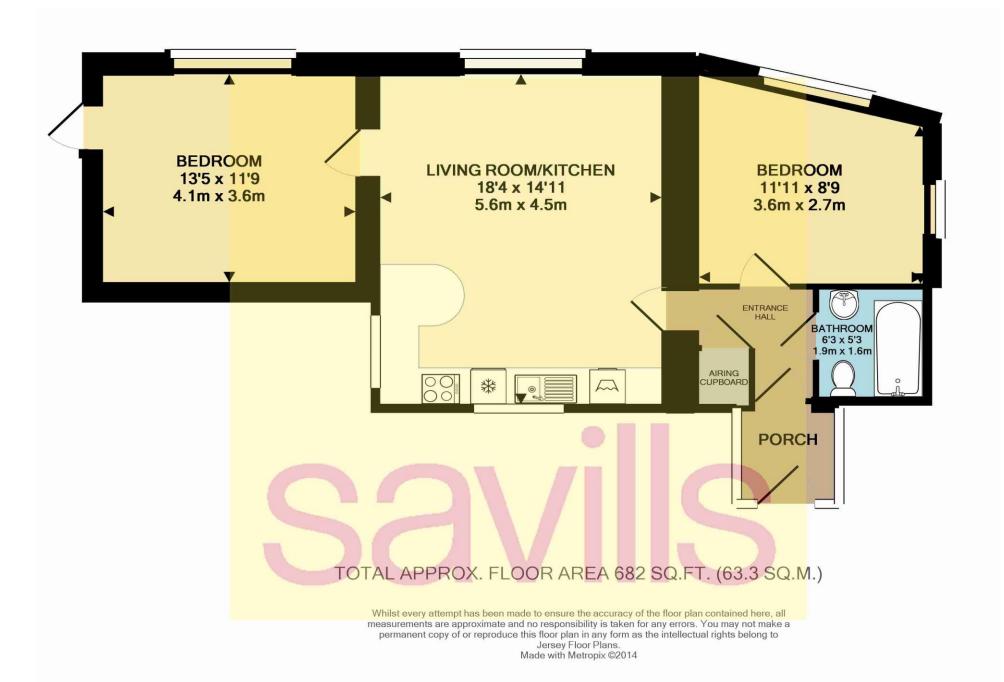

### **Description**

Substantial and Imposing family residence in a secluded setting with all the requisites of a modern lifestyle, outdoor leisure and entertainment areas, large heated swimming pool, patio, and landscaped gardens plus a separate 2 bedroom cottage, perfect for staff or guests with its own garden and parking area.