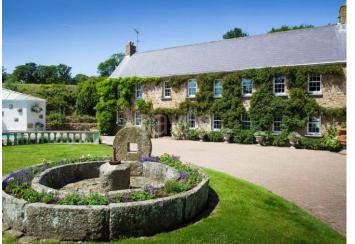

The accommodation has been individually styled by the present owners taking advantage of the properties southerly position. The house is approached over a long, tree lined, brick paved drive which leads to the parking area and garage. It is surrounded by the fantastic outdoor amenity of kidney shaped pool with pool house, changing and entertaining facilities, landscaped gardens and land covers some 8 acres with a multitude of attractive trees and shrubs plus fruit orchard and its own irrigation system which runs off a nearby stream.