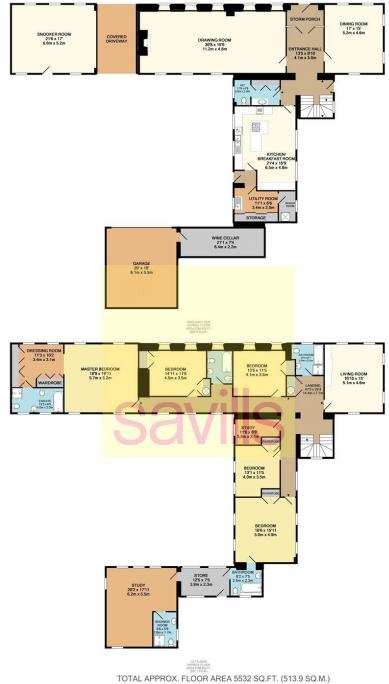

### **Description**

Substantial and Imposing family residence in a secluded setting with all the requisites of a modern lifestyle, outdoor leisure and entertainment areas, large heated swimming pool, patio, and landscaped gardens plus a separate 2 bedroom cottage, perfect for staff or guests with its own garden and parking area.

The accommodation has been individually styled by the present owners taking advantage of the properties southerly position. The house is approached over a long, tree lined, brick paved drive which leads to the parking area and garage. It is surrounded by the fantastic outdoor amenity of kidney shaped pool with pool house, changing and entertaining facilities, landscaped gardens and land covers some 8 acres with a multitude of attractive trees and shrubs plus fruit orchard and its own irrigation system which runs off a nearby stream.