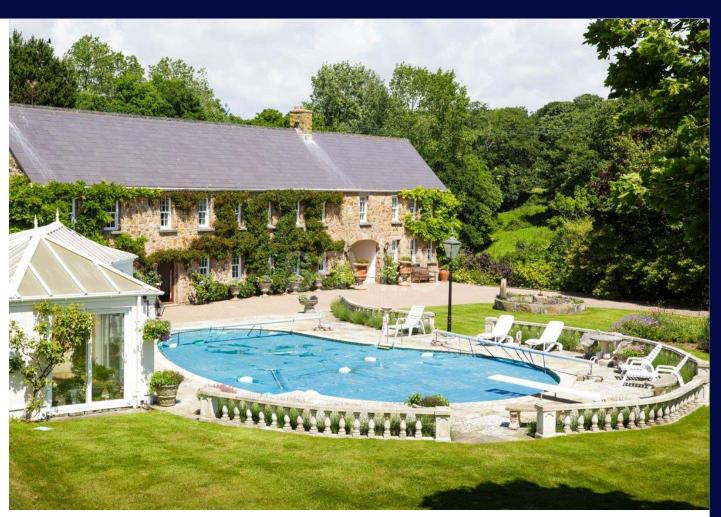

### **Description**

Substantial and Imposing family residence in a secluded setting with all the requisites of a modern lifestyle, outdoor leisure and entertainment areas, large heated swimming pool, patio, and landscaped gardens plus a separate 2 bedroom cottage, perfect for staff or guests with its own garden and parking area.

The accommodation has been individually styled by the present owners taking advantage of the properties southerly position. The house is approached over a long, tree lined, brick paved drive which leads to the parking area and garage. It is surrounded by the fantastic outdoor amenity of kidney shaped pool with pool house, changing and entertaining facilities, landscaped gardens and land covers some 8 acres with a multitude of attractive trees and shrubs plus fruit orchard and its own irrigation system which runs off a nearby stream.