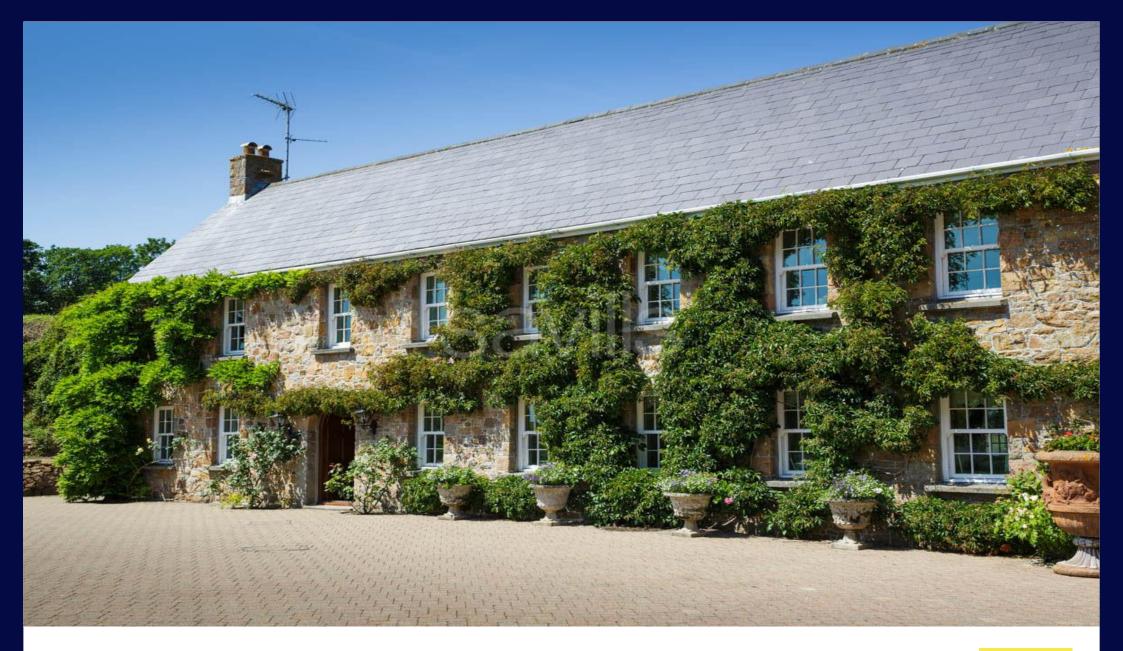

## FABULOUS PROPERTY WITH AN IMPRESSIVE APPROACH VIA A LONG, PRIVATE DRIVEWAY

Long tree lined brick paved driveway approach • Complete privacy • 8 Acres of woodland meadow and gardens • Guest/staff cottage • Swimming pool • Garaging for 4 cars and ample outdoor parking

The accommodation has been individually styled by the present owners taking advantage of the properties southerly position. The house is approached over a long, tree lined, brick paved drive which leads to the parking area and garage. It is surrounded by the fantastic outdoor amenity of kidney shaped pool with pool house, changing and entertaining facilities, landscaped gardens and land covers some 8 acres with a multitude of attractive trees and shrubs plus fruit orchard and its own irrigation system which runs off a nearby stream.